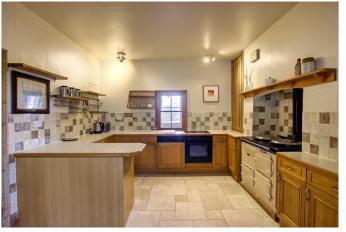

The property offers capacious interiors including an L-shaped open plan kitchen/dining/family room with oak wall and floor units, 1 1/2 bowl sink and drainer, Aga, integrated electric oven, dishwasher and fridge whilst other white goods can be plumbed into the Utility Room. A hallway of grand proportions runs through the centre of the house offering many original features and access to the living room, sitting room, utility and downstairs WC. There is an additional reception room/downstairs bedroom accessed off the family room which also benefits from an ensuite shower room.