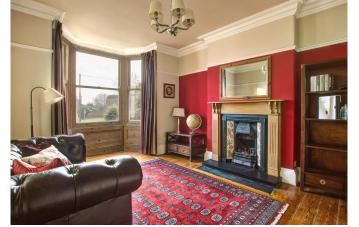

The property offers capacious interiors including an L-shaped open plan kitchen/dining/family room with oak wall and floor units, 1 1/2 bowl sink and drainer, Aga, integrated electric oven, dishwasher and fridge whilst other white goods can be plumbed into the Utility Room. A hallway of grand proportions runs through the centre of the house offering many original features and access to the living room, sitting room, utility and downstairs WC. There is an additional reception room/downstairs bedroom accessed off the family room which also benefits from an ensuite shower room.