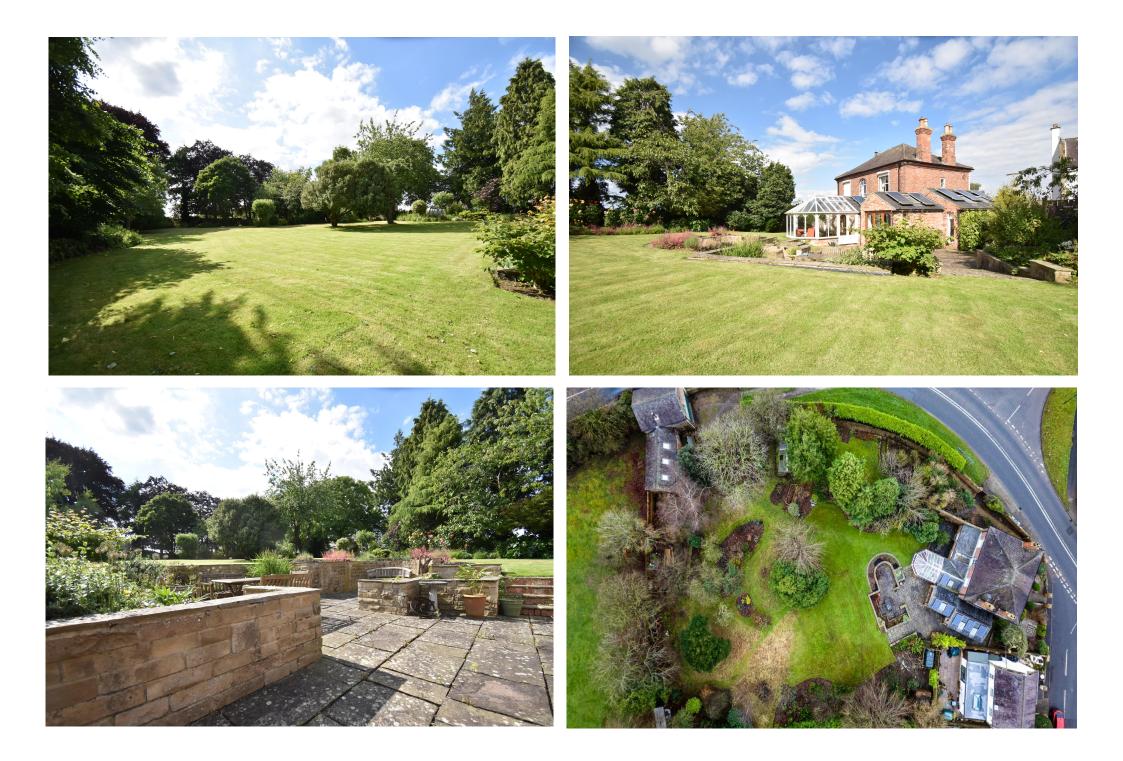

- Substantial Detached Family Home
- Beautiful gardens totalling approx. 2/3 acre
- 5 Bedrooms
- 3 Bathrooms

Northallerton 01609 773004

A superb, characterful, detached family home with original features occupying a generous plot of approx. 2/3 acre in the popular village of Yafforth.

Externally, there is a beautiful lawned garden with mature borders, flowers and trees. A large paved patio area provides an ideal space for alfresco dining. Additionally there is an outdoor conservatory accessed from the dining room, a large greenhouse, timber shed, bricked archway to a side garden and gate leading to the front of the property. To the rear of the plot is a large workshop with entrance hallway with stairs to the first floor and under stairs cupboard. There are two rooms with fitted storage and electric heating, in addition to a well-proportioned bathroom including a corner shower cubicle, bath, WC and wash hand basin with vanity unit below. To the first floor there is an open plan room with kitchen facilities and view over open countryside. The workshop could be easily converted to a 1/2 bedroom annexe, subject to relevant planning permissions. The double garage is spacious with an electric door, power & light. There is a long driveway with off street parking for several vehicles. The low maintenance front garden is mainly paved with raised beds filled with mature plants and shrubs and is enclosed within a brick wall and iron fencing.