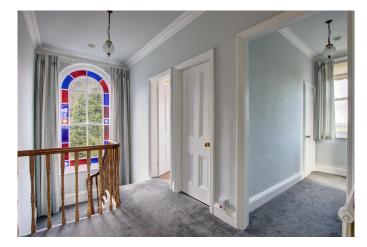

An oak staircase provides access to an equally spacious landing with impressive stain glass window overlooking the rear garden. A door leads to the master bedroom with walk in wardrobe and wash basin which could easily be converted into an ensuite. There are two further double bedrooms and one single. All bedrooms are currently serviced by two bathrooms, one with a double shower enclosure and the other a bath. There is also a separate WC.