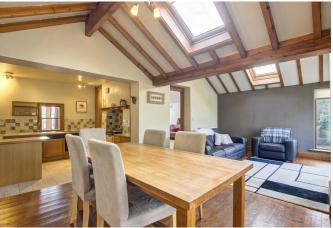

Externally, there is a beautiful lawned garden with mature borders, flowers and trees. A large paved patio area provides an ideal space for alfresco dining. Additionally there is an outdoor conservatory accessed from the dining room, a large greenhouse, timber shed, bricked archway to a side garden and gate leading to the front of the property. To the rear of the plot is a large workshop with entrance hallway with stairs to the first floor and under stairs cupboard. There are two rooms with fitted storage and electric heating, in addition to a well-proportioned bathroom including a corner shower cubicle, bath, WC and wash hand basin with vanity unit below. To the first floor there is an open plan room with kitchen facilities and view over open countryside. The workshop could be easily converted to a 1/2 bedroom annexe, subject to relevant planning permissions. The double garage is spacious with an electric door, power & light. There is a long driveway with off street parking for several vehicles. The low maintenance front garden is mainly paved with raised beds filled with mature plants and shrubs and is enclosed within a brick wall and iron fencing.