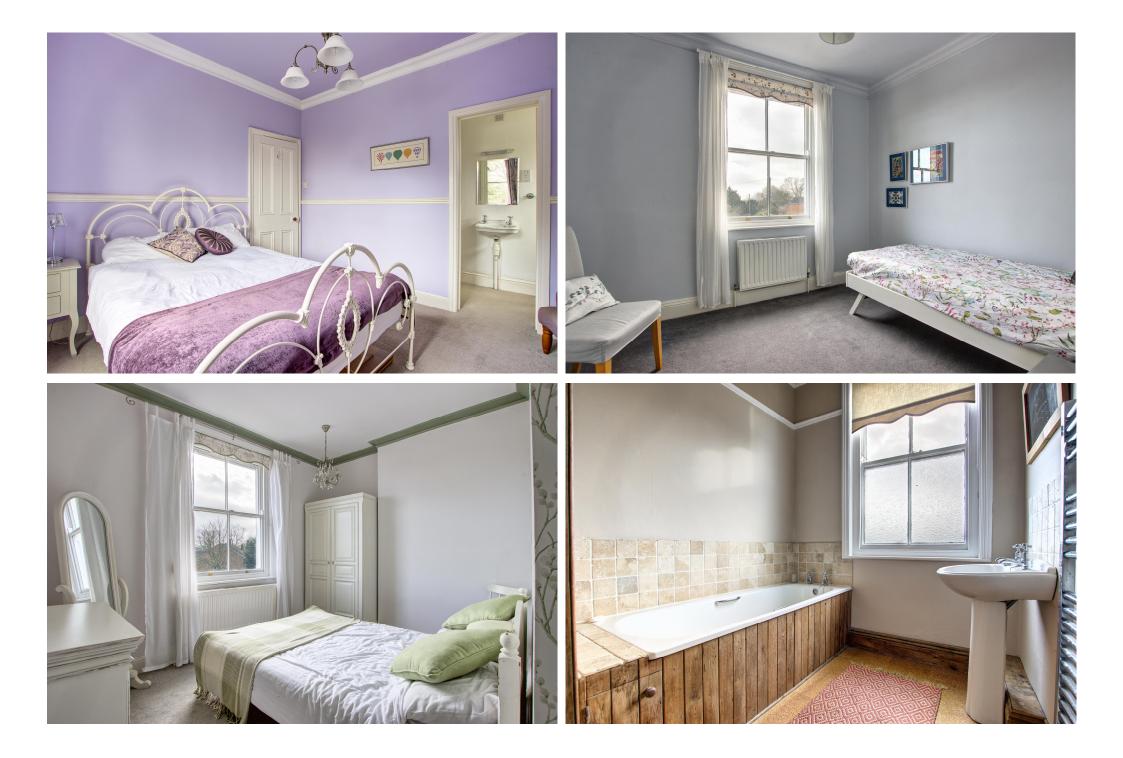

An oak staircase provides access to an equally spacious landing with impressive stain glass window overlooking the rear garden. A door leads to the master bedroom with walk in wardrobe and wash basin which could easily be converted into an ensuite. There are two further double bedrooms and one single. All bedrooms are currently serviced by two bathrooms, one with a double shower enclosure and the other a bath. There is also a separate WC.