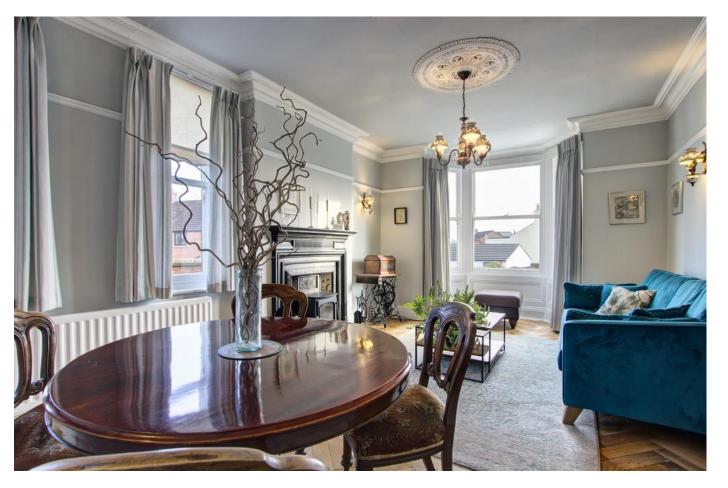

The property offers capacious interiors including an L-shaped open plan kitchen/dining/family room with oak wall and floor units, 1 1/2 bowl sink and drainer, Aga, integrated electric oven, dishwasher and fridge whilst other white goods can be plumbed into the Utility Room. A hallway of grand proportions runs through the centre of the house offering many original features and access to the living room, sitting room, utility and downstairs WC. There is an additional reception room/downstairs bedroom accessed off the family room which also benefits from an ensuite shower room.

An oak staircase provides access to an equally spacious landing with impressive stain glass window overlooking the rear garden. A door leads to the master bedroom with walk in wardrobe and wash basin which could easily be converted into an ensuite. There are two further double bedrooms and one single. All bedrooms are currently serviced by two bathrooms, one with a double shower enclosure and the other a bath. There is also a separate WC.