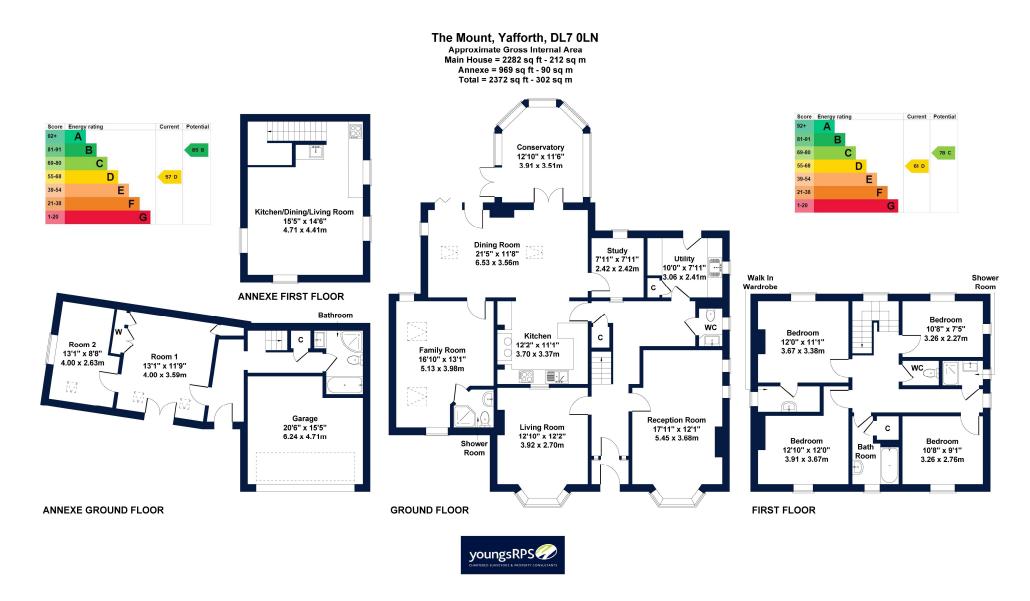

## The Mount East Lane Yafforth Northallerton DL7 OLN

This substantial family home occupies a prime location in the village overlooking open countryside. The property benefits from spacious accommodation comprising a large open plan kitchen/dining/family room, living room, sitting room, study, utility room and downstairs bedroom/additional reception room with ensuite shower room. Upstairs there are four bedrooms and two bathrooms. Externally the property sits within a plot of almost 2/3 acre and also boasts a generously proportioned workshop and double garage.

The property offers capacious interiors including an L-shaped open plan kitchen/dining/family room with oak wall and floor units, 1 1/2 bowl sink and drainer, Aga, integrated electric oven, dishwasher and fridge whilst other white goods can be plumbed into the Utility Room. A hallway of grand proportions runs through the centre of the house offering many original features and access to the living room, sitting room, utility and downstairs WC. There is an additional reception room/downstairs bedroom accessed off the family room which also benefits from an ensuite shower room.

An oak staircase provides access to an equally spacious landing with impressive stain glass window overlooking the rear garden. A door leads to the master bedroom with walk in wardrobe and wash basin which could easily be converted into an ensuite. There are two further double bedrooms and one single. All bedrooms are currently serviced by two bathrooms, one with a double shower enclosure and the other a bath. There is also a separate WC.

Externally, there is a beautiful lawned garden with mature borders, flowers and trees. A large paved patio area provides an ideal space for alfresco dining. Additionally there is an outdoor conservatory accessed from the dining room, a large greenhouse, timber shed, bricked archway to a side garden and gate leading to the front of the property. To the rear of the plot is a large workshop with entrance hallway with stairs to the first floor and under stairs cupboard. There are two rooms with fitted storage and electric heating, in addition to a well-proportioned bathroom including a corner shower cubicle, bath, WC and wash hand basin with vanity unit below. To the first floor there is an open plan room with kitchen facilities and view over open countryside. The workshop could be easily converted to a 1/2 bedroom annexe, subject to relevant planning permissions. The double garage is spacious with an electric door, power & light. There is a long driveway with off street parking for several vehicles. The low maintenance front garden is mainly paved with raised beds filled with mature plants and shrubs and is enclosed within a brick wall and iron fencing.