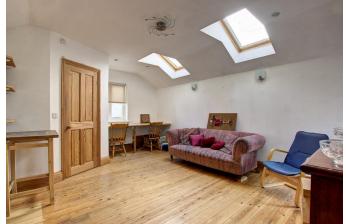

Externally, there is a beautiful lawned garden with mature borders, flowers and trees. A large paved patio area provides an ideal space for alfresco dining. Additionally there is an outdoor conservatory accessed from the dining room, a large greenhouse, timber shed, bricked archway to a side garden and gate leading to the front of the property. To the rear of the plot is a large workshop with entrance hallway with stairs to the first floor and under stairs cupboard. There are two rooms with fitted storage and electric heating, in addition to a well-proportioned bathroom including a corner shower cubicle, bath, WC and wash hand basin with vanity unit below. To the first floor there is an open plan room with kitchen facilities and view over open countryside. The workshop could be easily converted to a 1/2 bedroom annexe, subject to relevant planning permissions. The double garage is spacious with an electric door, power & light. There is a long driveway with off street parking for several vehicles. The low maintenance front garden is mainly paved with raised beds filled with mature plants and shrubs and is enclosed within a brick wall and iron fencing.