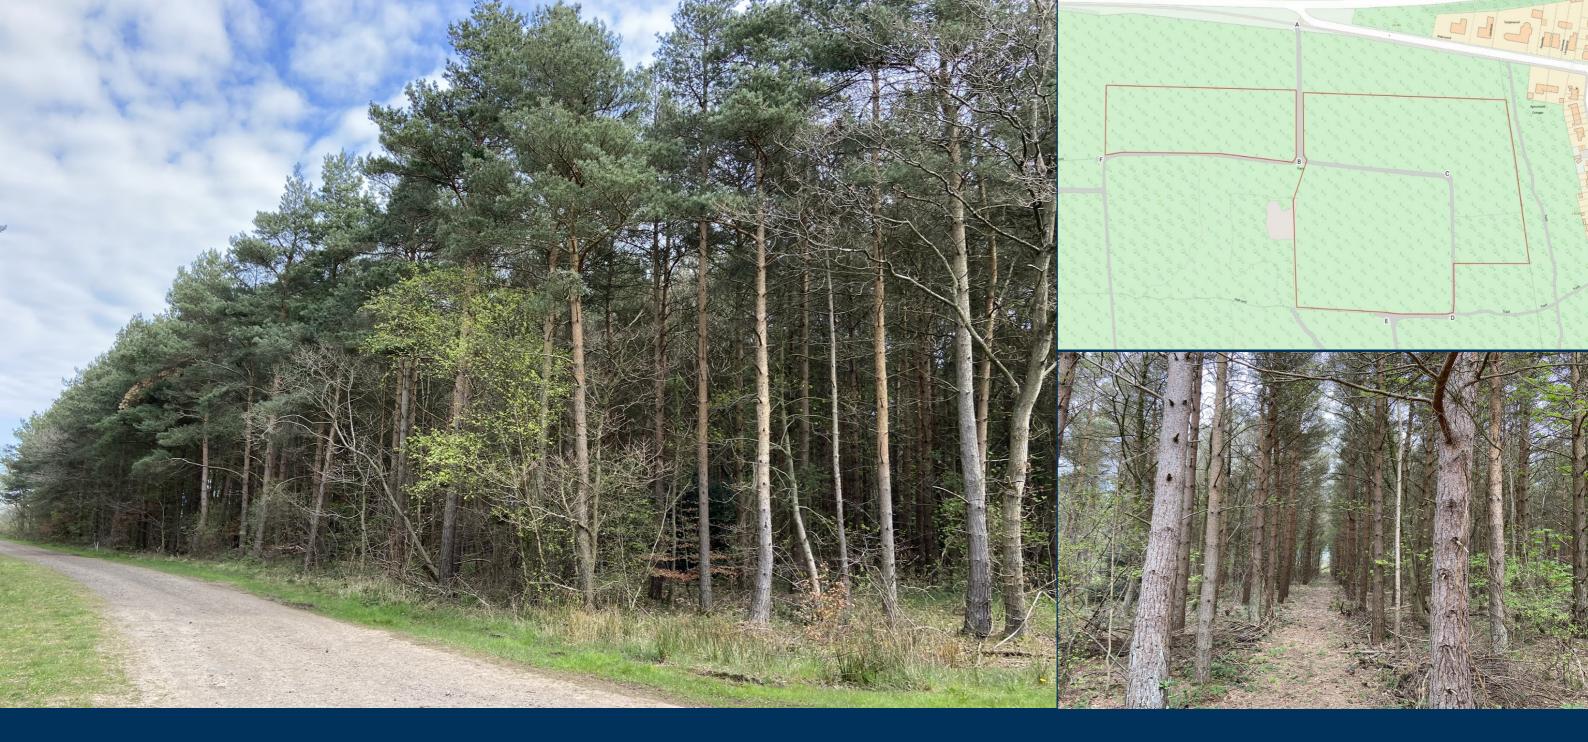

## Holiday Lodge Plots at Wingate Woods, Wingate, County Durham Offers over £500,000

An exciting opportunity to purchase land with planning consent for development of 10 holiday lodges within attractive, mature woodland in an accessible location in the heart of County Durham. The property consists of a block of mature coniferous and broadleaf woodland, which extends to 16.55 ha (40.89 acres) in total.

- Planning consent for 10 holiday lodges
- Close to local amenities

- Development opportunity
- 4 miles to the coast

- Sporting rights included
- Mixed lead woodland

Tel: 01740 622 100

www.youngsrps.com