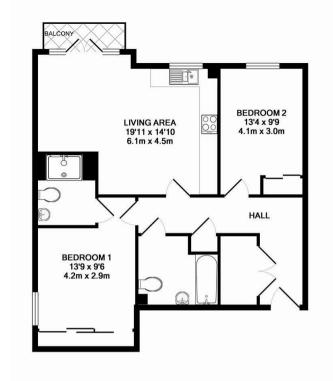

## TOTAL APPROX. FLOOR AREA 739 SQ.FT. (68.6 SQ.M.)

Whilst every attempt has been made to ensure the accuracy of the floor plan contained here, measurements of doors, windows, rooms and any other items are approximate and no responsibility is taken for any error, omission, or mis-statement. This plan is for illustrative purposes only and should be used as such by any prospective purchaser. The services, systems and appliances shown have not been tested and no guarantee as to their operability or efficiency can be given Made with Metropix @2016