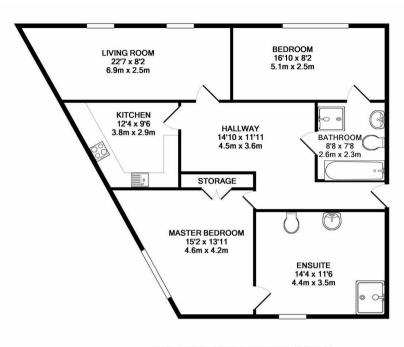

**Furnished** 

Available Date
7th August 2025

TOTAL APPROX. FLOOR AREA 988 SQ.FT. (91.8 SQ.M.)
Whilst every attempt has been made to ensure the accuracy of the floor plan contained here, measurements of doors, windows, rooms and any other items are approximate and no responsibility is taken for any error, omission, or mis-statement. This plan is for illustrative purposes only and should be used as such by any prospective purchaser. The services, systems and appliances shown have not been tested and no guarantee as to their operability or efficiency can be given Made with Metropix Coops.