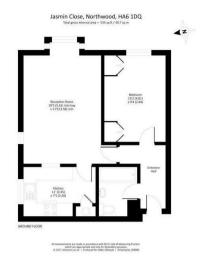

## Jasmin Close

Northwood • Middlesex • HA6 1DH PCM: £1,370 PCM

coopers est 1986

Immaculate presented, larger than average one bedroom ground floor flat set in the popular Jasmin Close development, just moments from shops, bars, amenities and a Metropolitan tube station. This great property boasts a spacious reception room that leads to a modern fitted kitchen, a double bedroom and a spacious bathroom. Other benefits include gas central heating and allocated parking.

Ground floor

Spacious apartment

Modern bathroom

Walking distance to Northwood Hills Station

Double glazed windows

Popular location

Modern fitted kitchen

Allocated parking