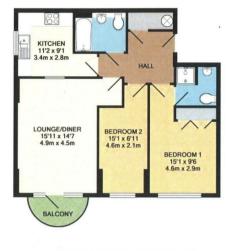

Bars, restaurants and amenities on your doorstep

Available 26th June

**Available Date** 28th June 2025

TOTAL APPROX. FLOOR AREA 636 SQ.FT. (59.0 SQ.M.)

visions very stamps, accentrated to be the state that are accuracy of mellion plan contained new measurement of doors, windows comes and any other items are approximate and no expositionally and not for any error comission or mis-statement. This plan is for illustrative concess only and should be used as such by any cospective purchaser. The services systems and appliances shown their not been tested and no guarant as to their operations; of efficiency can be given.