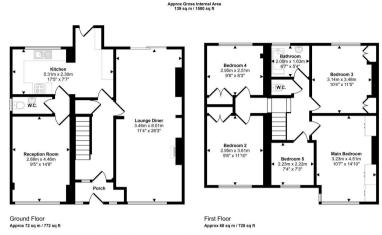

Five Bedroom Semi Detached Home

Moments From Hillingdon Station

Metropolitan/Piccadilly Line

Huge Private Garden

Large Driveway

High Regarded Local Schools

1500 saft

Council Tax Band F