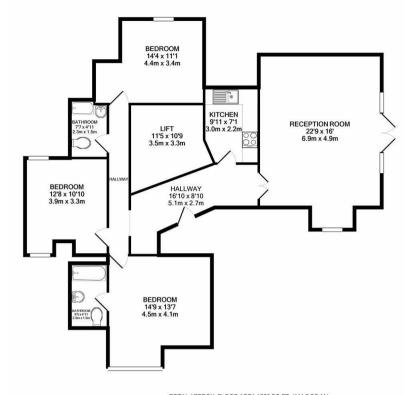

This well maintained property briefly comprises three double bedrooms with one boasting an en-suite, a spacious lounge that provides access out on to a roof terrace, a fully fitted kitchen and fully tiled bathroom.

Other benefits of this lovely property include gated parking, access to communal grounds, gas central heating and double glazed windows.

Penthouse apartment

Three bedrooms

Roof terrace

Unfurnished

Fitted kitchen

Private lift

Gated parking

Communal garden

Fully tiled bathroom

Council Tax Band F

**Available Date** 

17th May 2025

TOTAL APPROX. FLOOR AREA 1200 SQ.FT. (1111.5 SQ.M.)
Whilst every attempt has been made to ensure the accuracy of the floor plan contained here, measurements of doors, windows, crooms and any other items are approximate and no responsibility is taken for any error, omission, or mis-statement. This plan is for illustrative purposes only and should be used as such by any prospective purchaser. The services, systems and applicances shown have to been tested and no guarantee as to their operability or efficiency can be given Made with Methops 60200