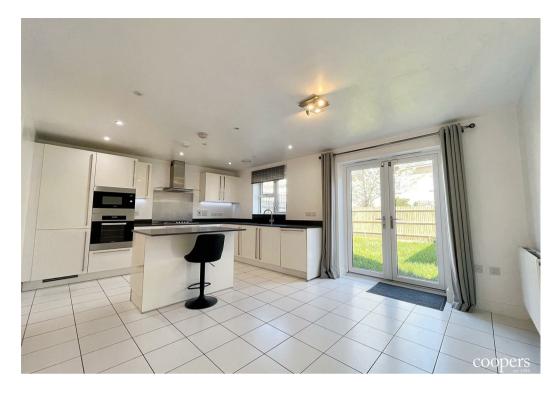

Upon entering, you are greeted by a welcoming entrance hallway that leads to a bright and spacious through-lounge and dining area—perfect for entertaining or relaxing with family. The modern fitted kitchen is well-equipped and benefits from ample storage and workspace, with access to a delightful rear garden that offers a peaceful retreat and space for outdoor dining.