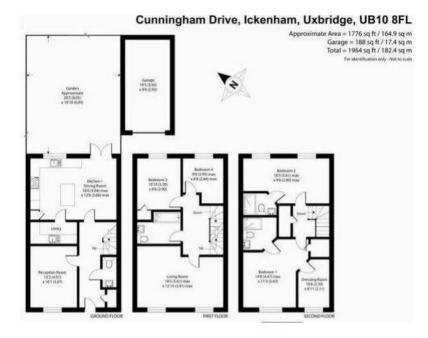

Upstairs, the property boasts four well-proportioned bedrooms, including on generous master bedroom, and a stylish family bathroom.

Five Bedroom Semi Detached House

Garage

Driveway Parking

Three Bathrooms