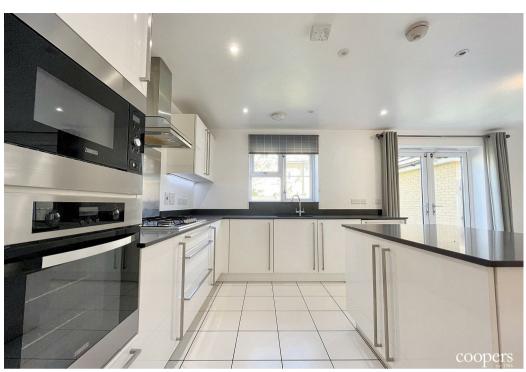

Upon entering, you are greeted by a welcoming entrance hallway that leads to a bright and spacious through-lounge and dining area—perfect for entertaining or relaxing with family. The modern fitted kitchen is well-equipped and benefits from ample storage and workspace, with access to a delightful rear garden that offers a peaceful retreat and space for outdoor dining.