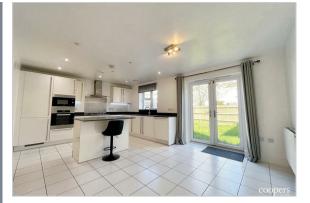

Upon entering, you are greeted by a welcoming entrance hallway that leads to a bright and spacious through-lounge and dining area—perfect for entertaining or relaxing with family. The modern fitted kitchen is well-equipped and benefits from ample storage and workspace, with access to a delightful rear garden that offers a peaceful retreat and space for outdoor dining.