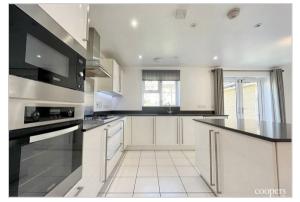

Upon entering, you are greeted by a welcoming entrance hallway that leads to a bright and spacious through-lounge and dining area—perfect for entertaining or relaxing with family. The modern fitted kitchen is well-equipped and benefits from ample storage and workspace, with access to a delightful rear garden that offers a peaceful retreat and space for outdoor dining.