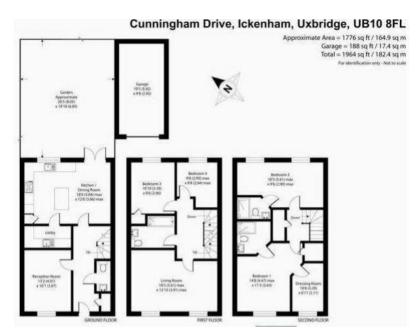

## Cunningham Drive

Uxbridge • Middlesex • UB10 8FL PCM: £3,200 PCM

An Impressive Four-Bedroom Semi-Detached Home in a Prime Ickenhar Location.

Nestled in a highly sought-after residential area of Ickenham, this superb fourbedroom semi-detached property offers spacious and versatile accommodation ideal for modern family living.

Upon entering, you are greeted by a welcoming entrance hallway that leads to a bright and spacious through-lounge and dining area—perfect for entertaining or relaxing with family. The modern fitted kitchen is well-equipped and benefits from ample storage and workspace, with access to a delightful rear garden that offers a peaceful retreat and space for outdoor dining.

Upstairs, the property boasts four well-proportioned bedrooms, including a

Five Bedroom Semi Detached House

Garage

Driveway Parking

Three Bathrooms

Quiet Residential Location

Close To Ickenham & West Ruislip Tube Stations