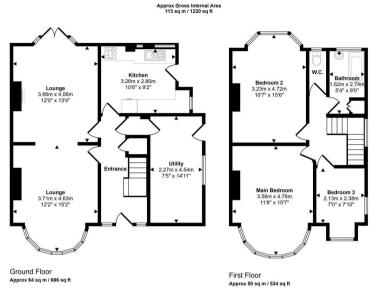

## Bury Street

Ruislip • • HA4 7TQ PCM: £2,300 PCM

coopers est 1986

bay window. A modern bathroom and separate W.C. serve the first floor,

Three Bedroom Semi Detached House

Large Private Garden

Driveway Parking

Sought After Location

Close To Ruislip High Street

Metropolitan/Piccadilly Lines

Local Schools Nearby

Garage Space

1220 sq ft

Council Tax Band F

**Available Date** 10th May 2025

England & Wales

This floorplan is only for illustrative purposes and is not to scale. Measurements of rooms, doors, windows, and any items are approximate and no responsibility is taken for any error, omission or mis-statement. Loons of items such as bathroom suites are representations only and may not look like the real items. Made with Made Snappy 360.