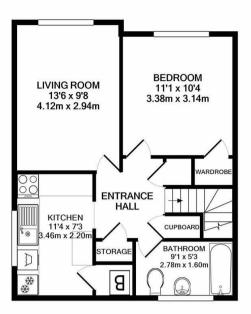

## Thirlmere Gardens

• • HA6 2GA PCM: £1,300 PCM

Bright and spacious one bedroom first floor maisonette convenient for Mount Vernon Hospital and about 20 minute walking distance to Northwood High Street and Tube with transport links to central London via the Metropolitan line. Bright lounge, double bedroom with fitted wardrobe, modern fitted kitchen with white goods, modern bathroom with electric shower, ample storage cupboards and loft space, gas central heating, double glazed windows and parkina.

First Floor Maisonette

Unfurnished

Parking

20 Minutes Walk To Northwood High Street

Metropolitan Line

Loft Space

Council Tax Band C

524 sqft

APPROX. FLOOR APEA 38 SQ.FT. (3.6 SQ.M.)

GROUND FLOOR APPROX. FLOOR AREA 485 SQ.FT. (45.1 SQ.M.)

## TOTAL APPROX. FLOOR AREA 524 SQ.FT. (48.6 SQ.M.)

Whilst every attempt has been made to ensure the accuracy of the floor plan contained here, measurements of doors, windows, rooms and any other items are approximate and no responsibility is taken for any error, omission, or mis-statement. This plan is for illustrative purposes only and should be used as such by any prospective purchaser. The services, systems and appliances shown have not been tested and no guarantee as to their operability or efficiency can be given Made with Metropix ©2022