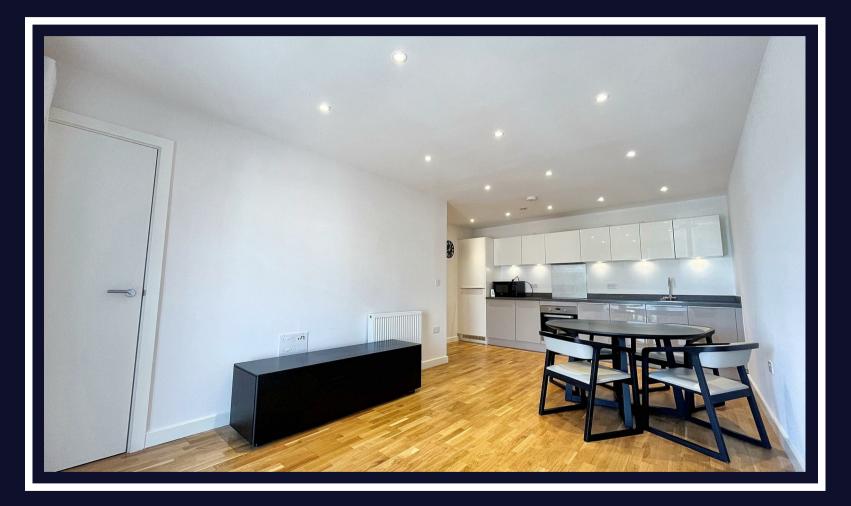

## 8 Arla Place

Ruislip • • HA4 OFF PCM: £1,900 PCM

This stunning top floor, two-bedroom, two-bathroom apartment offers a stylish and spacious home, perfect for professionals, couples, or small families seeking a vibrant location with everything on your doorstep. Finished to a high standard throughout, the property features a light-filled open-plan living and dining area with sleek flooring and large windows, creating a bright and inviting space to relax or entertain. The modern fitted kitchen comes complete with integrated appliances, ideal for everyday living. The master bedroom benefits from a built-in wardrobe and a private en-suite shower room, while the second double bedroom is generously sized and served by a contemporary family bathroom. Ideally located within walking distance to South Ruislip Station (Central Line & Chiltern Railways), commuting into Central London is a breeze. You're also just moments away from the local high street, Asda superstore, and the Old Dairy retail and cinema complex, offering an array of shops, restaurants, and entertainment options.

Two Bedroom Top Floor Apartment

Double Black Out System In Both Bedrooms

En-Suite To Master Bedroom

Secure Entry System

Allocated Parking Space

Private Balcony

Moments From South Ruislip Station (Central & Chiltern

Lines)

Fitted Wardrobes

Integrated Appliances

Council Tax Band D

Available Date 7th May 2025

Approx Gross Internal Area 65 sq m / 705 sq ft

Floorplan

This floorplan is only for illustrative purposes and is not to scale. Measurements of rooms, doors, windows, and any items are approximate and no responsibility is taken for any error, omission or mis-statement. Loons of items such as bathroom suites are representations only and may not took like the real items. Made with Made Snappy 380.