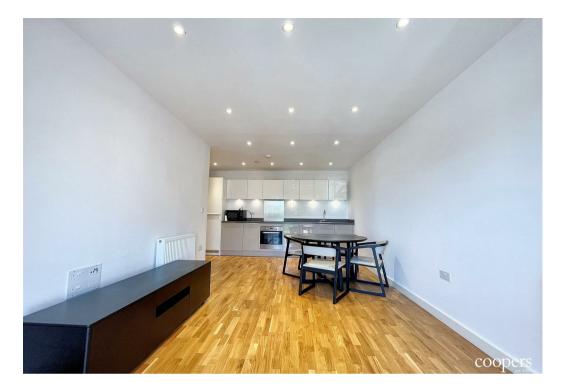

## 8 Arla Place

Ruislip • • HA4 OFF PCM: £1,900 PCM

This stunning top floor, two-bedroom, two-bathroom apartment offers a stylish and spacious home, perfect for professionals, couples, or small families seeking a vibrant location with everything on your doorstep. Finished to a high standard throughout, the property features a light-filled open-plan living and dining area with sleek flooring and large windows, creating a bright and inviting space to relax or entertain. The modern fitted kitchen comes complete with integrated appliances, ideal for everyday living. The master bedroom benefits from a built-in wardrobe and a private en-suite shower room, while the second double bedroom is generously sized and served by a contemporary family bathroom. Ideally located within walking distance to South Ruislip Station (Central Line & Chiltern Railways), commuting into Central London is a breeze. You're also just moments away from the local high street, Asda superstore, and the Old Dairy retail and cinema complex, offering an array of shops, restaurants, and entertainment options.

Two Bedroom Top Floor Apartment

Double Black Out System In Both Bedrooms

En-Suite To Master Bedroom

Secure Entry System

Allocated Parking Space

Private Balcony

Moments From South Ruislip Station (Central & Chiltern

Lines)

Fitted Wardrobes

Integrated Appliances

Council Tax Band D

Available Date 7th May 2025

Approx Gross Internal Area 65 sq m / 705 sq ft

Floorplan

This floorplan is only for illustrative purposes and is not to scale. Measurements of rooms, doors, windows, and any items are approximate and no responsibility is taken for any error, omission or mis-statement. Loons of items such as bathroom suites are representations only and may not took like the real items. Made with Made Snappy 380.