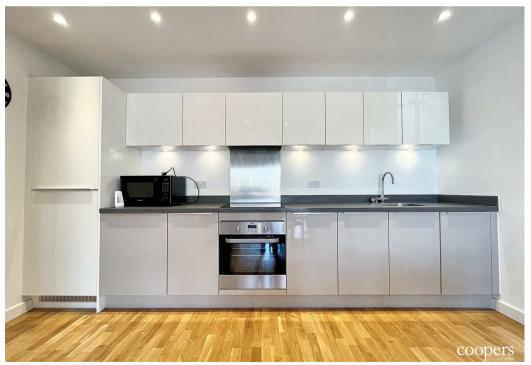

## 8 Arla Place

Ruislip • • HA4 OFF PCM: £1,900 PCM

This stunning top floor, two-bedroom, two-bathroom apartment offers a stylish and spacious home, perfect for professionals, couples, or small families seeking a vibrant location with everything on your doorstep. Finished to a high standard throughout, the property features a light-filled open-plan living and dining area with sleek flooring and large windows, creating a bright and inviting space to relax or entertain. The modern fitted kitchen comes complete with integrated appliances, ideal for everyday living. The master bedroom benefits from a built-in wardrobe and a private en-suite shower room, while the second double bedroom is generously sized and served by a contemporary family bathroom. Ideally located within walking distance to South Ruislip Station (Central Line & Chiltern Railways), commuting into Central London is a breeze. You're also just moments away from the local high street, Asda superstore, and the Old Dairy retail and cinema complex, offering an array of shops, restaurants, and entertainment options.

Two Bedroom Top Floor Apartment

Double Black Out System In Both Bedrooms

En-Suite To Master Bedroom

Secure Entry System

Allocated Parking Space

Private Balcony

Moments From South Ruislip Station (Central & Chiltern

Lines)

Fitted Wardrobes

Integrated Appliances

Council Tax Band D

Available Date 7th May 2025

Approx Gross Internal Area 65 sq m / 705 sq ft

Floorplan

This floorplan is only for illustrative purposes and is not to scale. Measurements of rooms, doors, windows, and any items are approximate and no responsibility is taken for any error, omission or mis-statement. Loons of items such as bathroom suites are representations only and may not took like the real items. Made with Made Snappy 380.