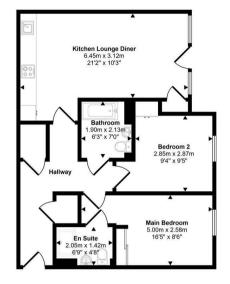

Lines)

Fitted Wardrobes

Integrated Appliances

Council Tax Band D

Available Date 7th May 2025

Approx Gross Internal Area 65 sq m / 705 sq ft

Floorplan

This floorplan is only for illustrative purposes and is not to scale. Measurements of rooms, doors, windows, and any items are approximate and no responsibility is taken for any error, omission or mis-statement. Loons of items such as bathroom suites are representations only and may not took like the real items. Made with Made Snappy 380.