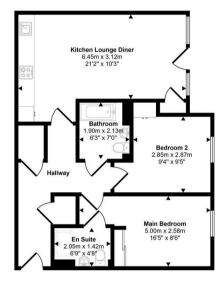

Lines)

Fitted Wardrobes

Integrated Appliances

Council Tax Band D

Available Date
7th May 2025

Floorplan

This floorplan is only for illustrative purposes and is not to scale. Measurements of rooms, doors, windows, and any items are approximate and no responsibility is taken for any error, omission or mis-statement. Icons of items such as bathroom suites are representations only and may not look like the real flems. Made with Made Snapov 364.