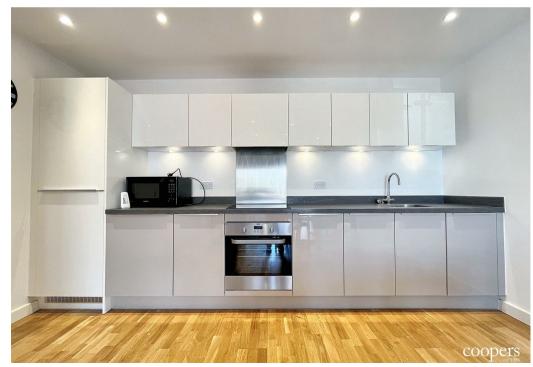

## 8 Arla Place

Ruislip • • HA4 0FF PCM: £2,000 PCM

coopers est 1986

This stunning top floor, two-bedroom, two-bathroom apartment offers a stylish and spacious home, perfect for professionals, couples, or small families seeking a vibrant location with everything on your doorstep. Finished to a high standard throughout, the property features a light-filled open-plan living and dining area with sleek flooring and large windows, creating a bright and inviting space to relax or entertain. The modern fitted kitchen comes complete with integrated appliances, ideal for everyday living. The master bedroom benefits from a built-in wardrobe and a private en-suite shower room, while the second double bedroom is generously sized and served by a contemporary family bathroom. Ideally located within walking distance to South Ruislip Station (Central Line & Chiltern Railways), commuting into Central London is a breeze. You're also just moments away from the local high street, Asda superstore, and the Old Dairy retail and cinema complex, offering an array of shops, restaurants, and entertainment options.

Lines)

Fitted Wardrobes

Integrated Appliances

Council Tax Band D

Available Date
7th May 2025

Floorplan

This floorplan is only for illustrative purposes and is not to scale. Measurements of rooms, doors, windows, and any items are approximate and no responsibility is taken for any error, omission or mis-statement. Icons of items such as bathroom suites are representations only and may not look like the real flems. Made with Made Snapov 364.