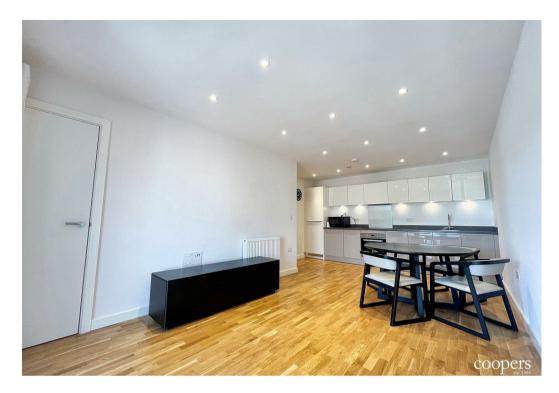

## 8 Arla Place

Ruislip • • HA4 0FF PCM: £2,000 PCM

coopers est 1986

This stunning top floor, two-bedroom, two-bathroom apartment offers a stylish and spacious home, perfect for professionals, couples, or small families seeking a vibrant location with everything on your doorstep. Finished to a high standard throughout, the property features a light-filled open-plan living and dining area with sleek flooring and large windows, creating a bright and inviting space to relax or entertain. The modern fitted kitchen comes complete with integrated appliances, ideal for everyday living. The master bedroom benefits from a built-in wardrobe and a private en-suite shower room, while the second double bedroom is generously sized and served by a contemporary family bathroom. Ideally located within walking distance to South Ruislip Station (Central Line & Chiltern Railways), commuting into Central London is a breeze. You're also just moments away from the local high street, Asda superstore, and the Old Dairy retail and cinema complex, offering an array of shops, restaurants, and entertainment options.