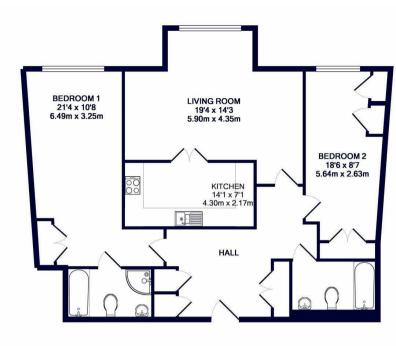

Double Glazing

Allocated Parking Space

Doors leading to communal garden

Unfurnished

Available now

**Available Date** 1st May 2025

TOTAL APPROX. FLOOR AREA 1026 SQ.FT. (95.3 SQ.M.) Whilst every attempt has been made to ensure the accuracy of the floor plan contained here, measurements of doors, windows, rooms and any other items are approximate and no responsibility is taken for any error, omission, or mis-statement. This plan is for illustrative purposes only and should be used as such by any prospective purchaser. The services, systems and appliances shown have not been tested and no guarantee as to their operability or efficiency can be given Made with Metropix @2018