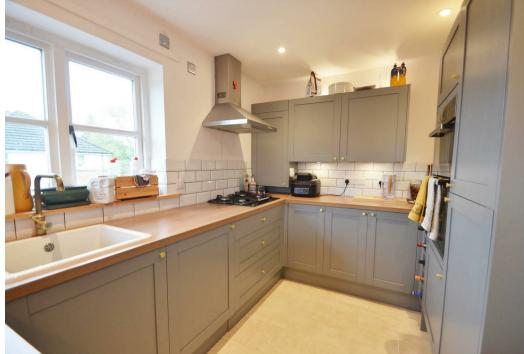

## Sandalwood Drive

Ruislip • Middlesex • HA4 7JT PCM: £1,475 PCM

GROUND FLOOR 488 sq.ft. (45.3 sq.m.) approx.

A SIMPLY STUNNING and SPACIOUS second floor APARTMENT. This BEAUTIFULLY finished property boasts a contemporary fully fitted kitchen with white goods which opens up to the spacious living area, a good size double bedroom, modern fitted bathroom, and COMMUNAL GARDENS ideal for couples or single occupants. There is also an allocated parking space.

Top floor apartment Finished to the highest specification Modern open planned kitchen/living area Spacious Very popular, quiet location Lounge with juliet balcony Great access to A40/M40/M25 Close to Ruislip High Street Tube stations positioned close by Allocated parking space