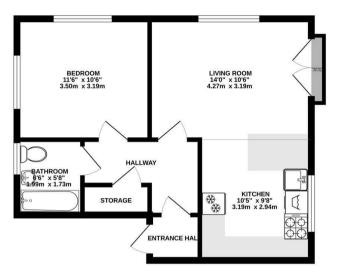

## Sandalwood Drive

Ruislip • Middlesex • HA4 7JT PCM: £1,475 PCM

GROUND FLOOR 488 sq.ft. (45.3 sq.m.) approx.

A SIMPLY STUNNING and SPACIOUS second floor APARTMENT. This BEAUTIFULLY finished property boasts a contemporary fully fitted kitchen with white goods which opens up to the spacious living area, a good size double bedroom, modern fitted bathroom, and COMMUNAL GARDENS ideal for couples or single occupants. There is also an allocated parking space.