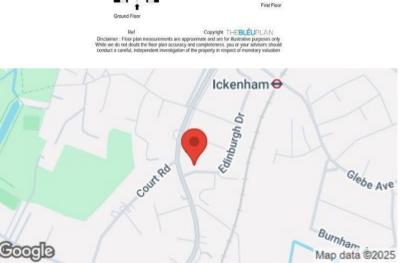

## Edinburgh Drive

Ickenham • Middlesex • UB10 8QY PCM: £3,300 PCM

Edinburgh Drive is set in a great location within close shops, cafes, restaurants and library. This property is close to both Ickenham and West Ruislip tube stations offering easy access into central London via the Central and Metropolitan / Piccadilly lines. For the motorist the A40/M25 is conveniently located with its access into London and the Home Counties. For families with children in education there are a choice of highly regarded schools to include Glebe Primary, Douay Martyrs Secondary and Vyners Secondary.