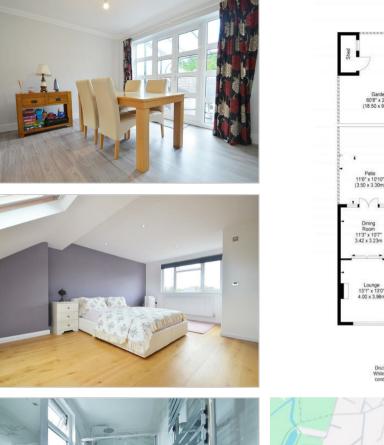

**Available Date** 20th June 2025

Edinburgh Drive, Ickenham, Middlesex, UB10 8QY Approx. Gross Internal Area 1746 sq ft - 162.24 sq m (Included Eaves Storage)

18'11" x 15'7" (5.76 x 4.76m)

Second Flor

Bedroom 13'1" x 11'3" (4.00 x 3.42m

14'4" x 11'2' (4.38 x 3.41m

Room 13'10" x 10'4" (4 22 x 3 14m

16"11" x 10"7" (5.15 x 3.23m

Garage 14'9" x 8'1" 4.50 x 2.47r

Garden 60'8" x 29'9" (18.50 x 9.07m

11'6" x 10'10" (3.50 x 3.30m

Lounge 13'1" x 13'0" 4.00 x 3.96m