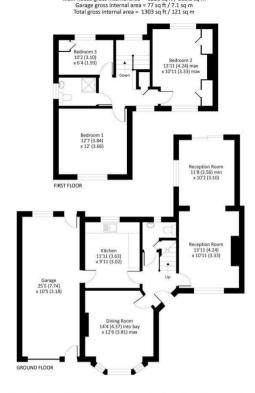

The ground floor comprises of an entrance hall and WC, a spacious dual aspect reception room with access to the garden, a modern fitted kitchen and spacious downstairs bedroom. To the first floor there are three generous sized bedrooms and a shower room. Externally the property offers a secluded garden that's laid to lawn with shrub borders. To the front there is a driveway providing off street parking for multiple cars and a garage.

Spacious Interiors

Immaculate Condition

Neutral Tones Throughout

Large Garage

Secluded Private Garden

Driveway Parking

Close To a Number of Transport Links

1303 sqft

Council Tax Band E

**Available Date** 17th April 2025

Elm Avenue, Ruislip, HA4 8PE

Whilst every attempt has been made to ensure the accuracy of the floor plan contained here, measurements of doors, windows and comman an approximate and no responsibility is taken for any error, ornision or misstatement. These plans are for representation purposes only a selfende by MISC Code of Measuring Practice and should not he used as but by ny prospective purchaser. Specifically no guarantee is given on the total square footage of the property if quoted or this plan. Any figure given is for initial guidance only and should not be relied on as a basis of valuation. 2.021 on inchession, outsile Produced for officials citilities.