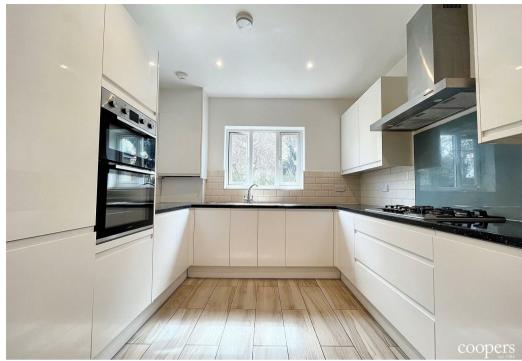

The ground floor comprises of an entrance hall and WC, a spacious dual aspect reception room with access to the garden, a modern fitted kitchen and spacious downstairs bedroom. To the first floor there are three generous sized bedrooms and a shower room. Externally the property offers a secluded garden that's laid to lawn with shrub borders. To the front there is a driveway providing off street parking for multiple cars and a garage.

Spacious Interiors

Immaculate Condition

Neutral Tones Throughout

Large Garage

Secluded Private Garden

Driveway Parking

Close To a Number of Transport Links

1303 sqft