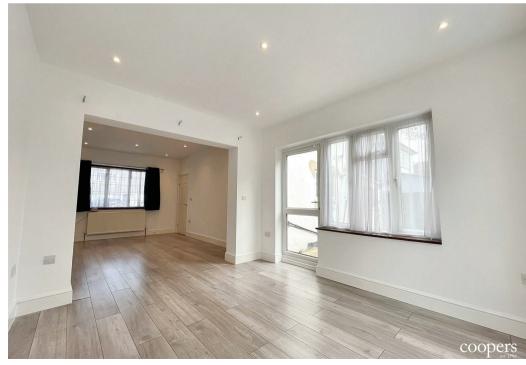

The ground floor comprises of an entrance hall and WC, a spacious dual aspect reception room with access to the garden, a modern fitted kitchen and spacious downstairs bedroom. To the first floor there are three generous sized bedrooms and a shower room. Externally the property offers a secluded garden that's laid to lawn with shrub borders. To the front there is a driveway providing off street parking for multiple cars and a garage.

Spacious Interiors

Immaculate Condition

Neutral Tones Throughout

Large Garage

Secluded Private Garden

Driveway Parking

Close To a Number of Transport Links

1303 sqft