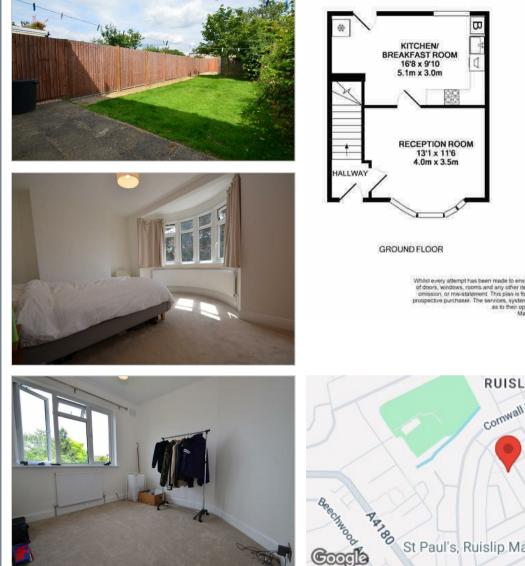

## Kingswear Road

Ruislip • Middlesex • HA4 6AY PCM: £1,850 PCM

An IMMACULATELY PRESENTED two bedroom mid terraced house within CLOSE DISTANCE of both Ruislip Manor and Ruislip Gardens offering CONVENIENT ACCESS to the Metropolitan/Piccadilly/Central lines. The ground floor briefly comprises GOOD SIZED LOUNGE and a fully fitted kitchen dining area. Upstairs to the first floor are two DOUBLE BEDROOMS and a family bathroom. The garden has a patio area which leads down to lawn and large garage to rear. This wonderful property is set on a quiet residential road and is offered unfurnished.

> Immaculately Presented Close To Ruislip Manor Tube Station

> > Private Rear Garden

Gas Central Heating

Modern Tiled Family Bathroom

Neutrally Decorated Throughout

Fitted Kitchen

Double Glazina

Unfurnished

**Available Date** 24th May 2025

BEDROOM 9'10 x 9'7 71 x 67 2 2m x 2.0m 3.0m x 2.9m ANDING BEDROOM 16'8 x 11'4 5.1m x 3.5m 1ST FLOOR

Whilst every attempt has been made to ensure the accuracy of the floor plan contained here, mea of doors, windows, rooms and any other items are approximate and no responsibility is taken for any error omission, or mis-statement. This plan is for illustrative purposes only and should be used as such by any prospective purchaser. The services, systems and appliances shown have hot been listed and no quarantee. as to their operability or efficiency can be given Made with Metropix 02014