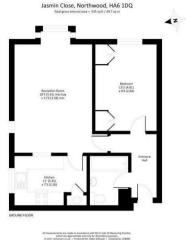

## Jasmin Close

Northwood • Middlesex • HA6 1DH PCM: £1,370 PCM

coopers est 1986

Immaculate presented, larger than average one bedroom ground floor flat set in the popular Jasmin Close development, just moments from shops, bars, amenities and a Metropolitan tube station. This great property boasts a spacious reception room that leads to a modern fitted kitchen, a double bedroom and a spacious bathroom. Other benefits include gas central heating and allocated parking.