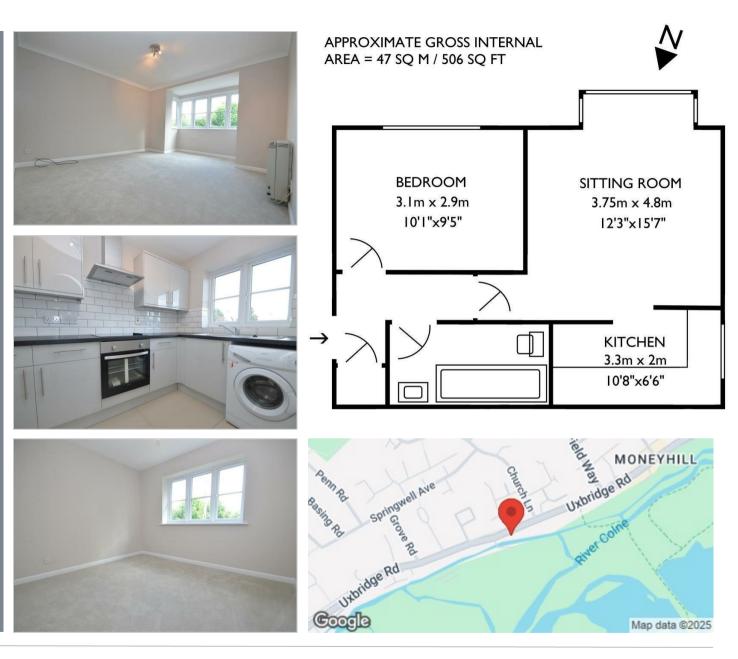

## Waterdell Place

Rickmansworth • Hertfordshire • WD3 8GE PCM: £1,250 PCM

Well presented one bedroom, first floor apartment which briefly comprises; entrance hallway, spacious lounge, large bedroom, modern tiled kitchen with integrated white goods and contemporary bathroom. Other benefits include neutral décor, allocated parking space and entry phone system.

First floor

Modern decor throughout

Fitted kitchen with appliances

Close To Rickmansworth Station

Metropolitan/Chiltern Lines

Unfurnished

Council tax band C

Available Date 7th May 2025