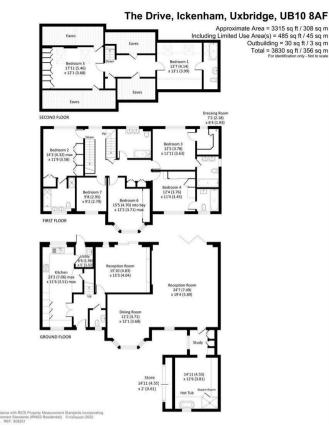

## The Drive

Ickenham • Middlesex • UB10 8AF PCM: £6,000 PCM

coopers est 1986

A striking and substantial seven bedroom, double fronted detached residence set on undoubtedly one of Ickenhams most finest and prestigious roads. The impressive property has been designed to a meticulously high standard and boasts over 3800 square ft over three floors. The aspirational property offers exceptional reception/entertaining/family space with pockets of privacy. The home boasts seven bedrooms, 5 bathrooms, kitchen/diner, utility room, guest cloakroom, double garage, off street parking and immaculate front and rear gardens.

7 Bedroom detached

5 Bathrooms

4 En-Suites

Large living space

Kitchen & dining

Off street parking

Double garage

Close to A40 and transport links