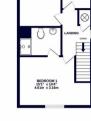

**Available Date** 17th November 2024

0

TOTAL ELOOP APEA : 1793 so ft (166 6 so m.)

01895 625 625 126-128 High Street, Ruislip, Middlesex, HA4 8LL rl@coopersresidential.co.uk

CoopersResidential.co.uk

Important Notice: These particulars, whilst believed to be accurate are set out as a general outline only for guidance and do not constitute any part of an offer or contract. Intending purchasers should not rely on them as statements or representation of fact, but must satisfy themselves by inspection or otherwise has the authority to make or give any representation or warranty in respect of the property.