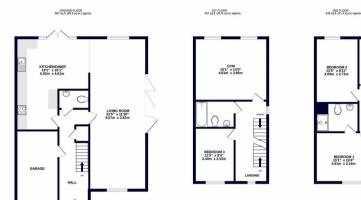

**Available Date** 17th November 2024

0

TOTAL ELOOP APEA : 1793 so ft (166 6 so m.)

01895 625 625 126-128 High Street, Ruislip, Middlesex, HA4 8LL rl@coopersresidential.co.uk

CoopersResidential.co.uk

Important Notice: These particulars, whilst believed to be accurate are set out as a general outline only for guidance and do not constitute any part of an offer or contract. Intending purchasers should not rely on them as statements or representation of fact, but must satisfy themselves by inspection or otherwise has the authority to make or give any representation or warranty in respect of the property.