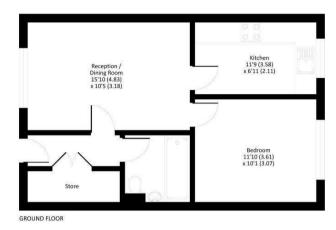

## St. Gregory Close

Ruislip • Middlesex • HA4 0SR PCM: £1,400 PCM

coopers est 1986

JUST REDECORATED THROUGHOUT WITH BRAND NEW CARPETS, Coopers are delighted to offer to the market this perfectly positioned one bedroom ground floor maisonette conveniently situated close to the shopping amenities and transport links of South Ruislip. The accommodation briefly comprises an entrance hallway benefitting a storage cupboard. Doors leading through to a SPACIOUS, light filled reception/dining room which opens into the kitchen with wall and base units, a run of worktops with space for appliances. The accommodation is completed by a spacious bedroom and freshly presented bathroom.

To the rear of the property there is a large communal garden and off street parking to the front.

Offered unfurnished and available beginning of November

Ground floor

Quiet, leafy green cul-de-sac

Envious location

Parking

Modern fitted kitchen

Stylish bathroom

Unfurnished

Available beginning of November

**Available Date**7th November 2024

01895 625 625 126-128 High Street, Ruislip, Middlesex, HA4 8LL rl@coopersresidential.co.uk