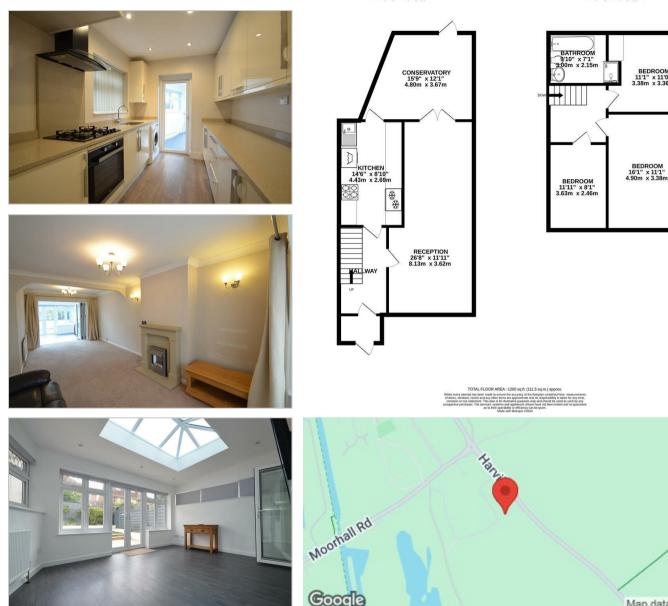

## The Furrows

Harefield • Middlesex • UB9 6AT PCM: £2,300 PCM

GROUND FLOOR 680 sg.ft. (63.2 sg.m.) approx

1ST FLOOR 519 sq.ft. (48.2 sq.m.) approx

BEDROOM 11'1" x 11'0" 3.38m x 3.36m

Map data ©2024

3 bed extended semi detached home

Parking Private garden

Excellent decor

Catchment of Harefield Academy

Quiet residential road

Unfurnished

Available now

Contemporary family bathroom

Good access to A40/M40/M25 links