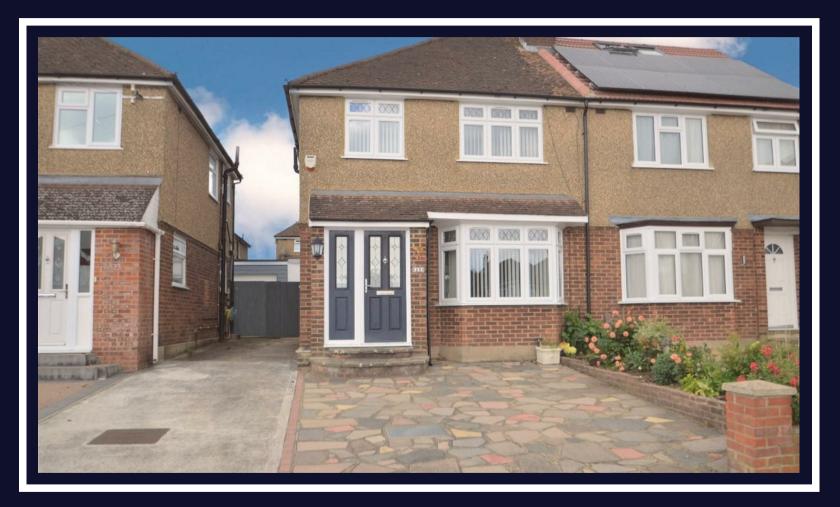

## The Furrows

Harefield • Middlesex • UB9 6AT PCM: £2,300 PCM

GROUND FLOOR 680 sg.ft. (63.2 sg.m.) approx

1ST FLOOR 519 sq.ft. (48.2 sq.m.) approx

BEDROOM 11'1" x 11'0" 3.38m x 3.36m

Map data ©2024

3 bed extended semi detached home

Parking Private garden

Excellent decor

Catchment of Harefield Academy

Quiet residential road

Unfurnished

Available now

Contemporary family bathroom

Good access to A40/M40/M25 links