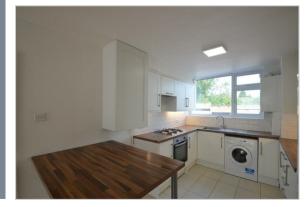

## Swan Court

Chorleywood • Hertfordshire • WD3 5NW PCM: £1,695 PCM

coopers est 1986

A bright, spacious and beautifully presented two bedroom ground floor apartment situated only a few minutes walk to Chorleywood Station (National Rail & Metropolitan Lines) and within easy reach of St Clement Danes School and the M25/M40 motorway links. This apartment comprises; large lounge with an open plan and fully fitted modern kitchen with white goods, 2 double bedrooms with built in wardrobes and a tiled family bathroom. Other benefits include; gas central heating, double glazing, off street parking and a garage.

Available now and offered unfurnished.

Two double bedrooms

Parquet flooring throughout

Very popular location

Parking

Modern fitted kitchen

Spacious

Unfurnished