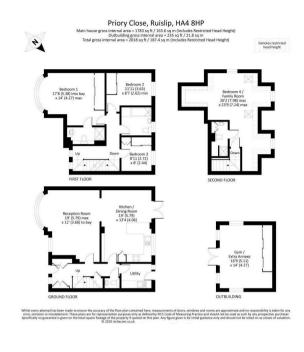

## Priory Close

Ruislip • Middlesex • HA4 8HP PCM: £4,250 PCM

Impressively imposing, beautifully presented and boasting a lovely family feel this four bedroom detached residence provides comfortable/modern living and is perfectly positioned to local amenities at both Ruislip, Ruislip Manor and Eastcote. The property comprises of four bedrooms with 2 ensuites, one large reception area, kitchen with open planned dining room, family bathroom, and utility room. There is also a separate outbuilding which can be used for an office area or gym.

Stunning detached home x2 ensuites Spacious Quiet cul-de-sac Flawlessly modern finishes throughout Ample parking Within walking distance of tube stations Lovely private garden Spacious kitchen dining area

Utlity room

Available Date 30th September 2024

01895 625 625 126-128 High Street, Ruislip, Middlesex, HA4 8LL rl@coopersresidential.co.uk

CoopersResidential.co.uk

Important Notice: These particulars, whilst believed to be accurate are set out as a general outline only for guidance and do not constitute any part of an offer or contract. Intending purchasers should not rely on them as statements or representation of fact, but must satisfy themselves by inspection or otherwise has the authority to make or give any representation or warranty in respect of the property.