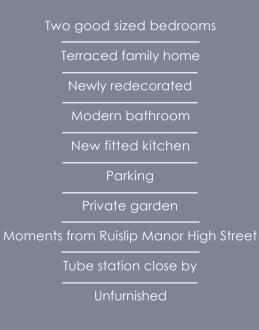

## Flemming Avenue

Ruislip • Middlesex • HA4 9LE PCM: £1,850 PCM

A stunning RECENTLY REFURBISHED two bedroom terraced house situated between Ruislip Manor and Eastcote High Street. This property boasts Modern fitted kitchen with white goods, STYLISH tiled bathroom and downstairs WC. There is a large lounge to the back of the property which leads out to a PRIVATE GARDEN and it comes with PARKING, DOUBLE GLAZING and GAS CENTRAL HEATING.