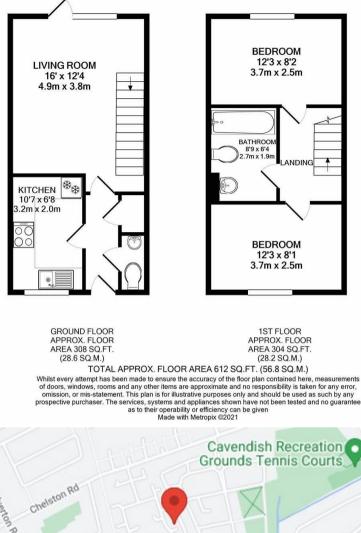

## Flemming Avenue

Ruislip • Middlesex • HA4 9LE PCM: £1,850 PCM

A stunning RECENTLY REFURBISHED two bedroom terraced house situated between Ruislip Manor and Eastcote High Street. This property boasts Modern fitted kitchen with white goods, STYLISH tiled bathroom and downstairs WC. There is a large lounge to the back of the property which leads out to a PRIVATE GARDEN and it comes with PARKING, DOUBLE GLAZING and GAS CENTRAL HEATING.