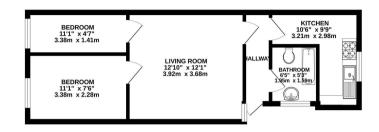

## GROUND FLOOR 419 sq.ft. (39.0 sq.m.) approx.

TOTAL FLOOR AREA: 419 sq.ft. (39.0 sq.m.) approx.

What every attents has been made to ensure the accuracy of the footpain contained here, measurement of doors, vindows, increms and any operation and no negrossible in sales for tarry error onssion or mis-statement. This pain is for flibratione purposes only and should be used as such by any prospective purchase. The services, systems and applicance should have not been tested and no quasant.