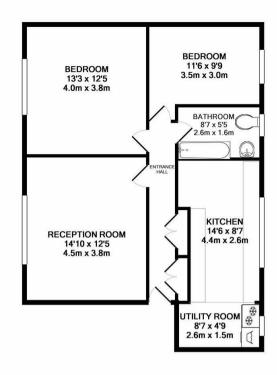

## Milman Close

Pinner • Middlesex • HA5 3LF PCM: £1,700 PCM

coopers est 1986

SUPERBLY presented two DOUBLE bedroom first floor flat located in a POPULAR purpose built block off Pinner High Street with its array of shopping, restaurants and Tube Station (met line). This SPACIOUS, MODERN property comprises of: Two double bedrooms, lounge, modern kitchen with utility area, bathroom with shower, gas central heating, double glazing and residents parking.

## TOTAL APPROX. FLOOR AREA 713 SQ.FT. (66.2 SQ.M.)

Whilst every attempt has been made to ensure the accuracy of the floor plan contained here, measurements of doors, windows, rooms and any other Items are approximate and no responsibility is taken for any error, omission, or mis-statement. This plan is for illustrative purposes only and should be used as such by any prospective purchaser. The services, systems and appliances shown have not been tested and no guarantee as to their operability or efficiency can be given