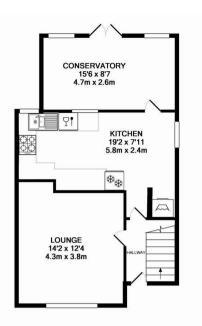

This LOVELY home comprises to a ground floor entrance hallway; spacious lounge and a MODERN fully fitted kitchen that flows to the second reception room. Patio doors lead from the second reception to a large private rear garden which includes a spacious storage area. To the first floor is the master bedroom and a further second double bedroom. Also situated to the first floor is a beautiful modern family bathroom that comes equipped with shower cubicle and bath.

Unfurnished

Available middle of August or potentially sooner

**Available Date**15th August 2024

GROUND FLOOR APPROX. FLOOR AREA 524 SQ.FT.