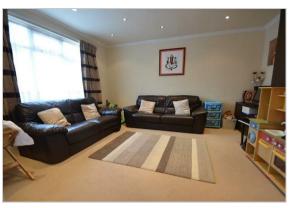

This LOVELY home comprises to a ground floor entrance hallway; spacious lounge and a MODERN fully fitted kitchen that flows to the second reception room. Patio doors lead from the second reception to a large private rear garden which includes a spacious storage area. To the first floor is the master bedroom and a further second double bedroom. Also situated to the first floor is a beautiful modern family bathroom that comes equipped with shower cubicle and bath.