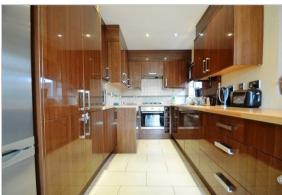

This LOVELY home comprises to a ground floor entrance hallway; spacious lounge and a MODERN fully fitted kitchen that flows to the second reception room. Patio doors lead from the second reception to a large private rear garden which includes a spacious storage area. To the first floor is the master bedroom and a further second double bedroom. Also situated to the first floor is a beautiful modern family bathroom that comes equipped with shower cubicle and bath.

Semi detached house

Two double bedrooms

Parking

Private rear garden

Spacious throughout

Quiet cul-de-sac

Modern kitchen

Extended