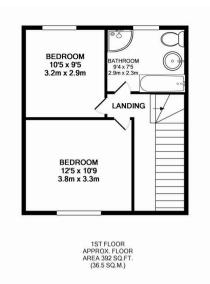

This LOVELY home comprises to a ground floor entrance hallway; spacious lounge and a MODERN fully fitted kitchen that flows to the second reception room. Patio doors lead from the second reception to a large private rear garden which includes a spacious storage area. To the first floor is the master bedroom and a further second double bedroom. Also situated to the first floor is a beautiful modern family bathroom that comes equipped with shower cubicle and bath.