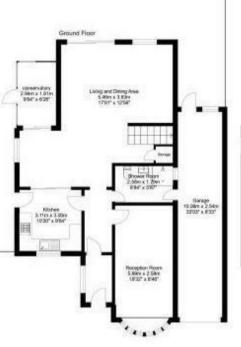

Unfurnished

Available now

**Available Date** 6th August 2024

Total floor area 176.23 sq. meters (1896.92 sq. feet)
This floor plan is for illustrative purposes only. It's not draw to scale any measurements,