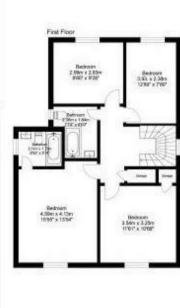

Unfurnished

Available now

**Available Date** 6th August 2024

Total floor area 176.23 sq. meters (1896.92 sq. feet)
This floor plan is for illustrative purposes only. It's not draw to scale any measurements,