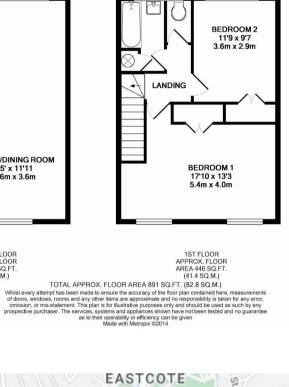

## Flag Walk Pinner • Middlesex • HA5 2EP PCM: £1,850 PCM

Situated in a DELIGHTFUL sought after cul-de-sac, close to Eastcote and Ruislip High Streets, is this WELL PRESENTED terrace home benefitting from a large master bedroom, additional double bedroom and MODERN bathroom with separate cloakroom. To the ground floor, there is a GOOD SIZE Living/Dining room and re-fitted kitchen. With a garage and private garden an internal viewing is highly recommended.

Available in July.

Terraced residence Two bedrooms 25ft living room Fitted kitchen Separate W.C. Garage Private Garden Sought after location Quiet area 891 sq.ft

Available Date 6th July 2024

01895 625 625 126-128 High Street, Ruislip, Middlesex, HA4 8LL rl@coopersresidential.co.uk