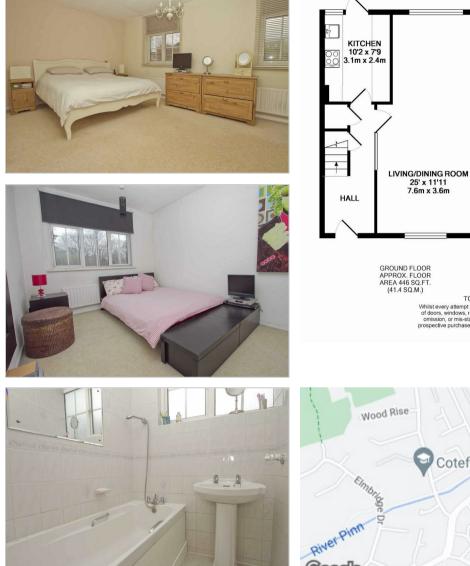

## Flag Walk Pinner • Middlesex • HA5 2EP PCM: £1,850 PCM

Situated in a DELIGHTFUL sought after cul-de-sac, close to Eastcote and Ruislip High Streets, is this WELL PRESENTED terrace home benefitting from a large master bedroom, additional double bedroom and MODERN bathroom with separate cloakroom. To the ground floor, there is a GOOD SIZE Living/Dining room and re-fitted kitchen. With a garage and private garden an internal viewing is highly recommended.

Available in July.

Terraced residence Two bedrooms 25ft living room Fitted kitchen Separate W.C. Garage Private Garden Sought after location Quiet area 891 sq.ft

Available Date 6th July 2024

01895 625 625 126-128 High Street, Ruislip, Middlesex, HA4 8LL rl@coopersresidential.co.uk