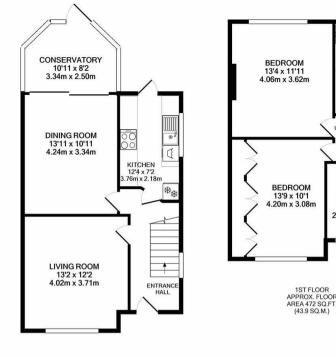

This property briefly comprises, entrance hallway, two spacious reception rooms, CONSERVATORY and fitted kitchen to the ground floor. To the first floor are three very fair sized bedrooms and a family bathroom. To the rear of the property there is well maintained private garden, storage area and outside W/C. The property also boats off street parking.

Quiet location

Part furnished

Available now

**Available Date**11th May 2024

GROUND FLOOR APPROX. FLOOR AREA 556 SQ.FT.

## TOTAL APPROX. FLOOR AREA 1029 SQ.FT. (95.6 SQ.M.)

BATHROOM 10'8 x 6'3 3.24m x 1.90m

BEDROOM

8'11 x 7'2 2.71m x 2.18m

Whist every attempt has been made to ensure the accuracy of the floor plan contained here, measurements of doors, windows, rooms and any other liems are approximate and no responsibility is taken for any entor, omission, or mis-statemeent. This plan is for illustrative purposes only and should be used as such by any prospective purchaser. The services, systems and appliances shown have not been tested and no guarantee as to their operability or efficiency can be given Made with Metropix @2022