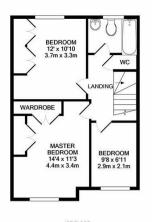

Spacious throughout

Unfurnished

Available towards the end of May

TIST FLOOR
APPROX. FLOOR
AREA 465 SQ.FT.
(43.2 SQ.M.)
TOTAL APPROX. FLOOR AREA 1171 SQ.FT. (108.8 SQ.M.)

01895 625 625 126-128 High Street, Ruislip, Middlesex, HA4 8LL rl@coopersresidential.co.uk