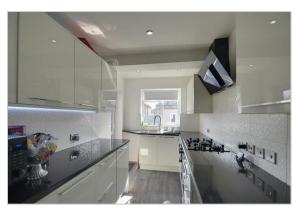

## coopers est 1986

Beautiful three bedoom semi detached

Modernised throughout

Off street parking

Stunning office/study space

Well maintained private rear garden

Good sized bedrooms

Contemporary bathroom

Spacious throughout

Unfurnished

Available towards the end of May

TIST FLOOR
APPROX. FLOOR
AREA 465 SQ.FT.
(43.2 SQ.M.)
TOTAL APPROX. FLOOR AREA 1171 SQ.FT. (108.8 SQ.M.)

01895 625 625 126-128 High Street, Ruislip, Middlesex, HA4 8LL rl@coopersresidential.co.uk