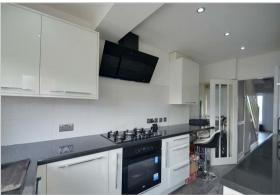

## coopers est 1986

Beautiful three bedoom semi detached

Modernised throughout

Off street parking

Stunning office/study space

Well maintained private rear garden

Good sized bedrooms

Contemporary bathroom

Spacious throughout

Unfurnished

Available towards the end of May

TIST FLOOR
APPROX. FLOOR
AREA 465 SQ.FT.
(43.2 SQ.M.)
TOTAL APPROX. FLOOR AREA 1171 SQ.FT. (108.8 SQ.M.)

01895 625 625 126-128 High Street, Ruislip, Middlesex, HA4 8LL rl@coopersresidential.co.uk