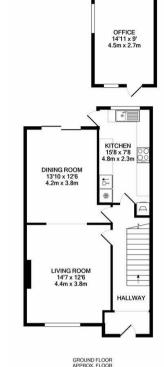

Spacious throughout

Unfurnished

Available towards the end of May

TIST FLOOR
APPROX. FLOOR
AREA 465 SQ.FT.
(43.2 SQ.M.)
TOTAL APPROX. FLOOR AREA 1171 SQ.FT. (108.8 SQ.M.)

01895 625 625 126-128 High Street, Ruislip, Middlesex, HA4 8LL rl@coopersresidential.co.uk