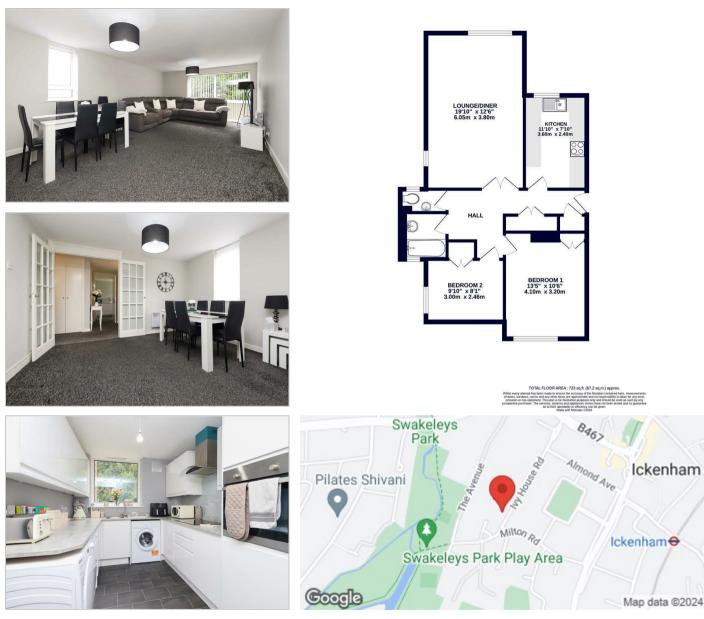

## Ivy House Road

Ickenham • Middlesex • UB10 8NG PCM: £1,550 PCM

FIRST FLOOR 723 sq.ft. (67.2 sq.m.) approx.

SHORT TERM 6 MONTH LET ONLY. This beautifully presented two bedroom apartment benefits from a spacious lounge, a fitted kitchen, bathroom and two spacious bedrooms. It is located on a sought after road off Swakeleys Road offering excellent access to West Ruislip and Ickenham train stations as well as being a short walk from Ickenham village with its great amenities. The A40, M25 and M40 are also easily reached whilst Uxbridge Town Centre is a short drive being know for its excellent variety of shops, bars and restaurants.

## SHORT TERM 6 MONTH LET ONLY

Two bedrooms

 Spacious living area

 Communal gardens

 Quiet residential road

 Excellent condition throughout

 Residents parking available

 Minutes from Ickenham high street