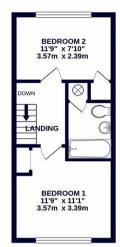

Mid terrace property

Two double bedrooms

Bright living room

Fully fitted modern kitchen

Dining area

Fully tiled bathroom

Quiet road

West facing garden

Two off street parking spaces

635 sq.ft.

**Available Date** 15th June 2024

1ST FLOOR 311 sq.ft. (28.9 sq.m.) approx

TOTAL FLOOR AREA: 635 sq.ft. (59 0 sq.m.) approx.

Whilst every attempt his been made to ensure the accuracy of the hopping creation from emisciences of doors, window, recens and any other tenns are approximate and or exponentially is taken to any even, of mossion or min-statement. This pain is the furthirdney purpose or year and shade to wad so such by any prospective purchaser. The service, systems and applicance shown have not been tented and ris guarantee and to the control of the service of