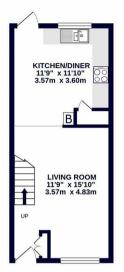

Mid terrace property

Two double bedrooms

Bright living room

Fully fitted modern kitchen

Dining area

Fully tiled bathroom

Quiet road

West facing garden

Two off street parking spaces

635 sq.ft.

**Available Date** 15th June 2024

1ST FLOOR 311 sq.ft. (28.9 sq.m.) approx

TOTAL FLOOR AREA: 635 sq.ft. (59 0 sq.m.) approx.

Whilst every attempt his been made to ensure the accuracy of the hopping creation from emisciences of doors, window, recens and any other tenns are approximate and or exponentially is taken to any even, of mossion or min-statement. This pain is the furthirdney purpose or year and shade to wad so such by any prospective purchaser. The service, systems and applicance shown have not been tented and ris guarantee and to the control of the service of