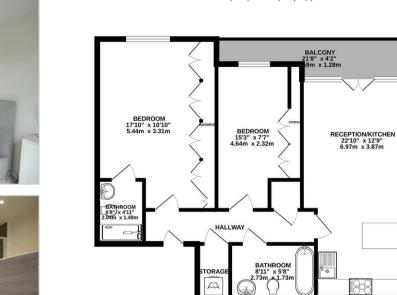

## Walsham Court

Ickenham • Middlesex • UB10 8FZ PCM: £1,800 PCM

GROUND FLOOR 786 sq.ft. (73.1 sq.m.) approx.

A beautifully presented TWO double bedroom apartment, conveniently located in close proximity to both Ruislip High Street and Ickenham Village. Just moments walk from West Ruislip Station, this apartment offers great transport links into Central London via the Central Line and Chiltern Railway. It boasts open-plan living/kitchen area, TWO modern tiled bathrooms and ample storage throughout including fitted wardrobes in both bedrooms. Located on the fourth floor of this outstanding Taylor Whimpey Development, the apartment also offers lovely views from its private balcony.

Other benefits include gas heating, allocated parking and Integrated white goods. Flexible on furnishings.

Fourth Floor Apartment

Two Double Bedrooms

En-suite bathroom

Beautifully presented throughout

White goods included

Allocated Parking

Private Balcony

Moments from West Ruislip Station

Walking distance to Ickenham Village

Furnishings are flexible

Available Date 20th May 2024

COOT

CoopersResidential.co.uk