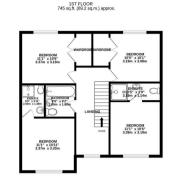

## The Drive

Ickenham • Middlesex • UB10 8AF PCM: £4,950 PCM

coopers est 1986

We are delighted to offer to the market this SPECTACULAR four bedroom an entrance hallway leading to three GENEROUSLY sized reception rooms, CONTEMPORARY kitchen and downstairs WC. Briefly to the first