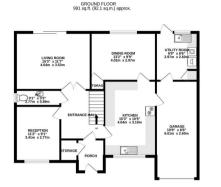

## The Drive

Ickenham • Middlesex • UB10 8AF PCM: £4,950 PCM

coopers est 1986

We are delighted to offer to the market this SPECTACULAR four bedroom an entrance hallway leading to three GENEROUSLY sized reception rooms, CONTEMPORARY kitchen and downstairs WC. Briefly to the first