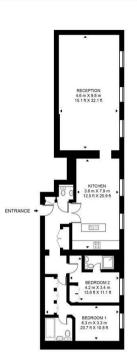

## 61 The Drive

Ickenham • Greater London • UB10 8GB PCM: £4,550 PCM

HAREFIELD PLACE HOUSE APPROXIMATE GROSS INTERNAL FLOOR AREA 1483 SQ.FT (137.8 SQ.M)

X

Characteristic two bedroom, two bathroom first floor apartment set within the original Georgian Mansion of Harefield Place, Ickenham.