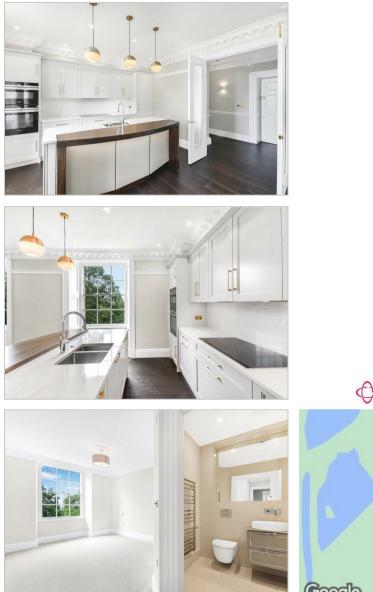

## 61 The Drive

Ickenham • Greater London • UB10 8GB PCM: £4,550 PCM

HAREFIELD PLACE HOUSE APPROXIMATE GROSS INTERNAL FLOOR AREA 1483 SQ.FT (137.8 SQ.M)

X

Characteristic two bedroom, two bathroom first floor apartment set within the original Georgian Mansion of Harefield Place, Ickenham.

Features include a leisure complex for residents including swimming pool, sauna, jacuzzi & gym. Secure underground parking for two cars and an additional storage unit. Tennis court and a private lake.