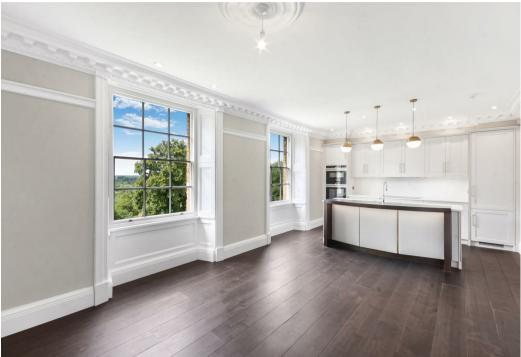

## 61 The Drive

Ickenham • Greater London • UB10 8GB PCM: £4,550 PCM

HAREFIELD PLACE HOUSE APPROXIMATE GROSS INTERNAL FLOOR AREA 1483 SQ.FT (137.8 SQ.M)

X

Characteristic two bedroom, two bathroom first floor apartment set within the original Georgian Mansion of Harefield Place, Ickenham.

High End Gated Development Two Bedroom Luxurious Apartment Set Within a Georgian Mansion Leisure Facilities (Gym, Swimming Pool, Sauna, Jacuzzi) Secure Undercroft Parking For Two Cars Seperate Storage Unit All Weather Tennis Court Private Lake