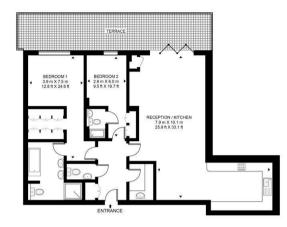

## **BROMPTON HOUSE**

APPROXIMATE GROSS INTERNAL FLOOR AREA 1514 SQ.FT (140.7 SQ.M)

## LOWER GROUND FLOOR

01895 625 625 126-128 High Street, Ruislip, Middlesex, HA4 8LL rl@coopersresidential.co.uk

CoopersResidential.co.uk

Important Notice: These particulars, whilst believed to be accurate are set out as a general outline only for guidance and do not constitute any part of an offer or contract. Intending purchasers should not rely on them as statements or representation of fact, but must satisfy themselves by inspection or otherwise has the authority to make or give any representation or warranty in respect of the property.