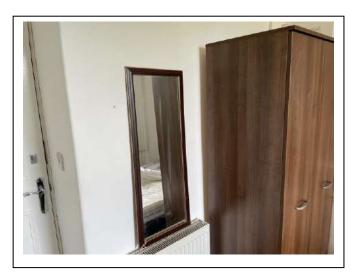

# **Edinburgh Inventory Services Observations**

| Item               | Qty | Condition<br>Check In | Condition<br>Check Out | Comments at Check In                                                    | Comments at Check Out |
|--------------------|-----|-----------------------|------------------------|-------------------------------------------------------------------------|-----------------------|
| Decoration         |     | 1                     |                        | Grey and white emulsion                                                 |                       |
| Woodwork           |     | 2                     |                        | White gloss                                                             |                       |
| Flooring           |     | 1                     |                        | Grey carpet                                                             |                       |
| Entry Door         | 1   | 2                     |                        | White gloss; with aluminium fittings; slightly marked                   |                       |
| Windows and Frames | 1   | 2                     |                        | White gloss sash and case                                               |                       |
| Lighting           | 1   | 1                     |                        | CM; pendant with white shade                                            |                       |
| Heating            | 1   | 1                     |                        | White; WM; central heating                                              |                       |
| Curtain rail       | 1   | 1                     |                        | WM; metal                                                               |                       |
| Curtains           | 1   | 2                     |                        | Grey fabric                                                             |                       |
| Boiler cupboard    | 1   | 1                     |                        | Fitted; with white gloss door and aluminium fittings                    |                       |
| Mirror             | 1   | 2                     |                        | Free standing; with wooden frame                                        |                       |
| Desk               | 1   | 3                     |                        | Wooden effect; with 3x drawers; top scratched                           |                       |
| Desk chair         | 1   | 2                     |                        | Black base and seat                                                     |                       |
| Waste paper basket | 1   | 1                     |                        | White plastic                                                           |                       |
| Bed                | 1   | 1                     |                        | Leather effect; double frame                                            |                       |
| Mattress           | 1   | 2                     |                        | White; double; slightly stained                                         |                       |
| Mattress protector | 1   | 1                     |                        | White; double                                                           |                       |
| Wardrobe           | 1   | 3                     |                        | Wooden effect; with 2x doors; drawers; shelf and rail; 1x broken drawer |                       |
| Cupboard           | 1   | 2                     |                        | Fitted; with white gloss door and shelves; décor marked within          |                       |
| Boiler             | 1   | 2                     |                        | WM; white; Ariston                                                      |                       |
| Mirror             | 1   | 4                     |                        | WM; with wooden effect frame; broken frame                              |                       |
| Window pole        | 1   | 2                     |                        | Wooden                                                                  |                       |