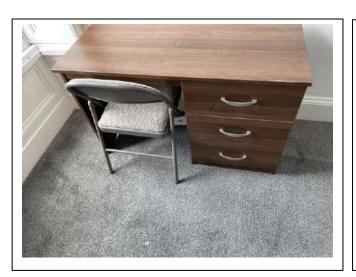

| Item               | Qty   | Condition | Condition | Comments at Check In                                                         | Comments at Check Out |
|--------------------|-------|-----------|-----------|------------------------------------------------------------------------------|-----------------------|
| Description        |       | Check In  | Check Out |                                                                              |                       |
| Decoration         |       | 3         |           | Grey and white emulsion; slightly peeling by heater; marked and scuffed      |                       |
| Woodwork           |       | 1         |           | White gloss                                                                  |                       |
| Flooring           |       | 1         |           | Grey carpet                                                                  |                       |
| Entry Door         | 1     | 2         |           | White gloss; with aluminium fittings; slightly marked                        |                       |
| Windows and Frames | 1     | 2         |           | White gloss sash and case; paintwork slightly worn                           |                       |
| Lighting           | 1     | 1         |           | CM; pendant with white shade                                                 |                       |
| Heating            | 1     | 2         |           | White; WM; central heating; slightly marked                                  |                       |
| Shelves            | 2     | 2         |           | Fitted; white gloss; slightly marked                                         |                       |
| Bed                | 1     | 3         |           | Leather effect; double frame; slightly marked; frame dented                  |                       |
| Mattress           | 1     | 1         |           | White; double                                                                |                       |
| Mattress protector | 1     | 1         |           | White; double                                                                |                       |
| Mirrors            | 4     | 1         |           | WM; with no frames                                                           |                       |
| Curtain rail       | 1     | 3         |           | WM; metal; bent in middle                                                    |                       |
| Curtains           | 1 set | 1         |           | Grey fabric                                                                  |                       |
| Wardrobe           | 1     | 2         |           | Wooden effect; with 2x doors; drawers; shelf and rail; door slightly chipped |                       |
| Waste paper basket | 1     | 1         |           | White plastic                                                                |                       |
| Desk               | 1     | 1         |           | Wooden effect; with 3x drawers                                               |                       |
| Chair              | 1     | 1         |           | Folding; metal and fabric                                                    |                       |
| Mirror             | 1     | 1         |           | Free standing; with wooden effect frame                                      |                       |
| Coat hooks         | 1     | 1         |           | DM; SS                                                                       |                       |
| Ironing board      | 1     | 1         |           | Patterned fabric                                                             |                       |
| Iron               | 1     | 1         |           | Plastic; John Lewis                                                          |                       |
| Shelf unit         | 1     | 1         |           | White; 3x drawers                                                            |                       |
| Extension cable    | 1     | 1         |           | White plastic                                                                |                       |