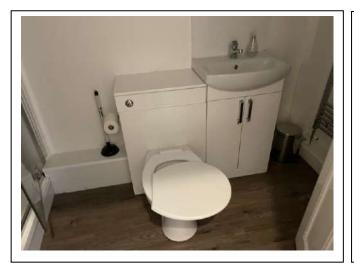

# Shower Room 1

| Item               | Qty | Condition<br>Check In | Condition<br>Check Out | Comments at Check In                                           | Comments at Check Out |
|--------------------|-----|-----------------------|------------------------|----------------------------------------------------------------|-----------------------|
| Decoration         |     | 2                     |                        | White emulsion; with white Perspex splashback; slightly marked |                       |
| Woodwork           |     | 1                     |                        | White gloss                                                    |                       |
| Flooring           |     | 1                     |                        | Wooden effect laminate                                         |                       |
| Entry Door         | 1   | 2                     |                        | White gloss; with aluminium fittings; marked and stained       |                       |
| Lighting           | 3   | 1                     |                        | CM; 1x with fitted cover; 2x recessed spotlights; 1x bulb out  |                       |
| Heating            | 1   | 1                     |                        | WM; SS; heated towel rail                                      |                       |
| Shower             | 1   | 1                     |                        | White; WM; Mira Sport                                          |                       |
| Shower screen      | 1   | 2                     |                        | Tempered glass screen                                          |                       |
| Shower tray        | 1   | 2                     |                        | White porcelain                                                |                       |
| Wash Hand Basin    | 1   | 1                     |                        | White porcelain; with SS mixer tap                             |                       |
| Toilet             | 1   | 1                     |                        | White porcelain; with white plastic seat                       |                       |
| Toilet roll holder | 1   | 1                     |                        | WM; SS                                                         |                       |
| Toilet brush       | 2   | 3                     |                        | White plastic and SS; worn                                     |                       |
| Extractor fan      | 1   | 2                     |                        | CM; white plastic; Primeline                                   |                       |
| Medicine cabinet   | 1   | 1                     |                        | WM; white plastic; with mirrored door                          |                       |