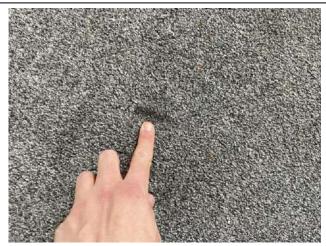

# Hallway

| Item              | Qty | Condition | Condition | Comments at Check In                                                           | Comments at Check Out |
|-------------------|-----|-----------|-----------|--------------------------------------------------------------------------------|-----------------------|
|                   |     | Check In  | Check Out |                                                                                |                       |
| Decoration        |     | 2         |           | White emulsion; slightly scuffed; streaky and marked; ceiling cracked; 1x dent |                       |
| Woodwork          |     | 2         |           | White gloss                                                                    |                       |
| Flooring          |     | 2         |           | Wooden effect laminate; 1x loose board                                         |                       |
| Lighting          | 3   | 1         |           | CM; pendant; with white shades                                                 |                       |
| Heating           | 1   | 1         |           | White; WM; central heating                                                     |                       |
| Entry door        | 1   | 1         |           | Black and white gloss; with aluminium fittings                                 |                       |
| Picture           | 1   | 1         |           | Black frame                                                                    |                       |
| Heating control   | 1   | 1         |           | WM; white plastic; Drayton                                                     |                       |
| Notice board      | 2   | 1         |           | WM; with metal frame                                                           |                       |
| Entry phone       | 1   | 1         |           | WM; white plastic                                                              |                       |
| Meter cupboard    | 1   | 3         |           | Fitted; white; 1x loose nail                                                   |                       |
| Circuit breaker   | 1   | 1         |           | White plastic                                                                  |                       |
| Cupboard          | 1   | 2         |           | Fitted; with white door; slightly worn                                         |                       |
| Cupboard lighting | 1   | 3         |           | CM; with no shade; bulb missing                                                |                       |
| Coat hooks        | 6   | 1         |           | WM; metal                                                                      |                       |
| Vacuum            | 1   | 2         |           | Red and black plastic; Numatics; Henry                                         |                       |
| Mop and bucket    | 1   | 2         |           | Plastic                                                                        |                       |
| Shoe rack         | 1   | 2         |           | Metal                                                                          |                       |
| Clothes horse     | 6   | 2         |           | Assorted metal                                                                 |                       |
| Wastepaper basket | 2   | 1         |           | Plastic and wicker                                                             |                       |
| Ironing board     | 1   | 1         |           | With patterned cover                                                           |                       |
| Ladder            | 1   | 2         |           | Aluminium; slightly marked                                                     |                       |
| Iron              | 1   | 1         |           | Purple and white plastic                                                       |                       |
| Mirror            | 1   | 1         |           | WM; with mirrored frame                                                        |                       |

| Edinburg | h Inventor | y Services O | bservations |
|----------|------------|--------------|-------------|
|----------|------------|--------------|-------------|

Items of clutter within cupboard not listed and broken bar stool