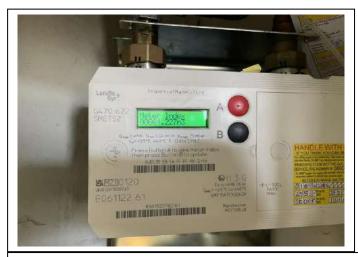

Meters

| Meter    | Meter Serial   | Meter Reading | Location           |
|----------|----------------|---------------|--------------------|
| Gas      | E6S15031182161 | 00864         | Bedroom 1 Cupboard |
| Electric | 21L4200247     | 02285         | Hallway            |