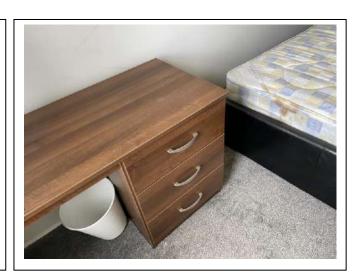

| Item               | Qty   | Condition | Condition | Comments at Check In                                                         | Comments at Check Out |
|--------------------|-------|-----------|-----------|------------------------------------------------------------------------------|-----------------------|
| Description        |       | Check In  | Check Out |                                                                              |                       |
| Decoration         |       | 3         |           | Grey and white emulsion; slightly peeling by heater; marked and scuffed      |                       |
| Woodwork           |       | 1         |           | White gloss                                                                  |                       |
| Flooring           |       | 1         |           | Grey carpet                                                                  |                       |
| Entry Door         | 1     | 2         |           | White gloss; with aluminium fittings; slightly marked                        |                       |
| Windows and Frames | 1     | 2         |           | White gloss sash and case; paintwork slightly worn                           |                       |
| Lighting           | 1     | 1         |           | CM; pendant with white shade                                                 |                       |
| Heating            | 1     | 2         |           | White; WM; central heating; slightly marked                                  |                       |
| Shelves            | 2     | 2         |           | Fitted; white gloss; slightly marked                                         |                       |
| Bed                | 1     | 3         |           | Leather effect; double frame; slightly marked; frame dented                  |                       |
| Mattress           | 1     | 1         |           | White; double                                                                |                       |
| Mattress protector | 1     | 1         |           | White; double                                                                |                       |
| Mirrors            | 4     | 1         |           | WM; with no frames                                                           |                       |
| Curtain rail       | 1     | 3         |           | WM; metal; bent in middle                                                    |                       |
| Curtains           | 1 set | 1         |           | Grey fabric                                                                  |                       |
| Wardrobe           | 1     | 2         |           | Wooden effect; with 2x doors; drawers; shelf and rail; door slightly chipped |                       |
| Waste paper basket | 1     | 1         |           | White plastic                                                                |                       |
| Desk               | 1     | 1         |           | Wooden effect; with 3x drawers                                               |                       |
| Chair              | 1     | 1         |           | Folding; metal and fabric                                                    |                       |
| Mirror             | 1     | 1         |           | Free standing; with wooden effect frame                                      |                       |
| Coat hooks         | 1     | 1         |           | DM; SS                                                                       |                       |
| Ironing board      | 1     | 1         |           | Patterned fabric                                                             |                       |
| Iron               | 1     | 1         |           | Plastic; John Lewis                                                          |                       |
| Shelf unit         | 1     | 1         |           | White; 3x drawers                                                            |                       |
| Extension cable    | 1     | 1         |           | White plastic                                                                |                       |