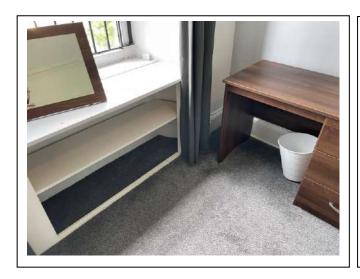

# **Edinburgh Inventory Services Observations**

| Item               | Qty | Condition<br>Check In | Condition<br>Check Out | Comments at Check In                                                    | Comments at Check Out |
|--------------------|-----|-----------------------|------------------------|-------------------------------------------------------------------------|-----------------------|
| Decoration         |     | 1                     |                        | Grey and white emulsion                                                 |                       |
| Woodwork           |     | 2                     |                        | White gloss                                                             |                       |
| Flooring           |     | 1                     |                        | Grey carpet                                                             |                       |
| Entry Door         | 1   | 2                     |                        | White gloss; with aluminium fittings; slightly marked                   |                       |
| Windows and Frames | 1   | 2                     |                        | White gloss sash and case                                               |                       |
| Lighting           | 1   | 1                     |                        | CM; pendant with white shade                                            |                       |
| Heating            | 1   | 1                     |                        | White; WM; central heating                                              |                       |
| Curtain rail       | 1   | 1                     |                        | WM; metal                                                               |                       |
| Curtains           | 1   | 2                     |                        | Grey fabric                                                             |                       |
| Boiler cupboard    | 1   | 1                     |                        | Fitted; with white gloss door and aluminium fittings                    |                       |
| Mirror             | 1   | 2                     |                        | Free standing; with wooden frame                                        |                       |
| Desk               | 1   | 3                     |                        | Wooden effect; with 3x drawers; top scratched                           |                       |
| Desk chair         | 1   | 2                     |                        | Black base and seat                                                     |                       |
| Waste paper basket | 1   | 1                     |                        | White plastic                                                           |                       |
| Bed                | 1   | 1                     |                        | Leather effect; double frame                                            |                       |
| Mattress           | 1   | 2                     |                        | White; double; slightly stained                                         |                       |
| Mattress protector | 1   | 1                     |                        | White; double                                                           |                       |
| Wardrobe           | 1   | 3                     |                        | Wooden effect; with 2x doors; drawers; shelf and rail; 1x broken drawer |                       |
| Cupboard           | 1   | 2                     |                        | Fitted; with white gloss door and shelves; décor marked within          |                       |
| Boiler             | 1   | 2                     |                        | WM; white; Ariston                                                      |                       |
| Mirror             | 1   | 4                     |                        | WM; with wooden effect frame; broken frame                              |                       |
| Window pole        | 1   | 2                     |                        | Wooden                                                                  |                       |