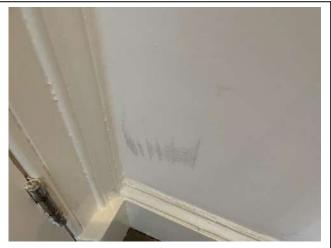

# Hallway

| Item              | Qty | Condition | Condition | Comments at Check In                                                           | Comments at Check Out |
|-------------------|-----|-----------|-----------|--------------------------------------------------------------------------------|-----------------------|
|                   |     | Check In  | Check Out |                                                                                |                       |
| Decoration        |     | 2         |           | White emulsion; slightly scuffed; streaky and marked; ceiling cracked; 1x dent |                       |
| Woodwork          |     | 2         |           | White gloss                                                                    |                       |
| Flooring          |     | 2         |           | Wooden effect laminate; 1x loose board                                         |                       |
| Lighting          | 3   | 1         |           | CM; pendant; with white shades                                                 |                       |
| Heating           | 1   | 1         |           | White; WM; central heating                                                     |                       |
| Entry door        | 1   | 1         |           | Black and white gloss; with aluminium fittings                                 |                       |
| Picture           | 1   | 1         |           | Black frame                                                                    |                       |
| Heating control   | 1   | 1         |           | WM; white plastic; Drayton                                                     |                       |
| Notice board      | 2   | 1         |           | WM; with metal frame                                                           |                       |
| Entry phone       | 1   | 1         |           | WM; white plastic                                                              |                       |
| Meter cupboard    | 1   | 3         |           | Fitted; white; 1x loose nail                                                   |                       |
| Circuit breaker   | 1   | 1         |           | White plastic                                                                  |                       |
| Cupboard          | 1   | 2         |           | Fitted; with white door; slightly worn                                         |                       |
| Cupboard lighting | 1   | 3         |           | CM; with no shade; bulb missing                                                |                       |
| Coat hooks        | 6   | 1         |           | WM; metal                                                                      |                       |
| Vacuum            | 1   | 2         |           | Red and black plastic; Numatics; Henry                                         |                       |
| Mop and bucket    | 1   | 2         |           | Plastic                                                                        |                       |
| Shoe rack         | 1   | 2         |           | Metal                                                                          |                       |
| Clothes horse     | 6   | 2         |           | Assorted metal                                                                 |                       |
| Wastepaper basket | 2   | 1         |           | Plastic and wicker                                                             |                       |
| Ironing board     | 1   | 1         |           | With patterned cover                                                           |                       |
| Ladder            | 1   | 2         |           | Aluminium; slightly marked                                                     |                       |
| Iron              | 1   | 1         |           | Purple and white plastic                                                       |                       |
| Mirror            | 1   | 1         |           | WM; with mirrored frame                                                        |                       |