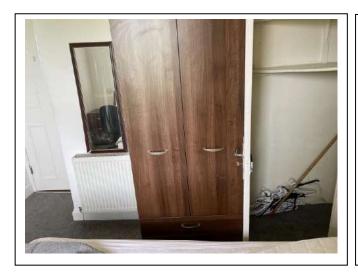

# **Edinburgh Inventory Services Observations**

| Item               | Qty | Condition<br>Check In | Condition<br>Check Out | Comments at Check In                                                    | Comments at Check Out |
|--------------------|-----|-----------------------|------------------------|-------------------------------------------------------------------------|-----------------------|
| Decoration         |     | 1                     |                        | Grey and white emulsion                                                 |                       |
| Woodwork           |     | 2                     |                        | White gloss                                                             |                       |
| Flooring           |     | 1                     |                        | Grey carpet                                                             |                       |
| Entry Door         | 1   | 2                     |                        | White gloss; with aluminium fittings; slightly marked                   |                       |
| Windows and Frames | 1   | 2                     |                        | White gloss sash and case                                               |                       |
| Lighting           | 1   | 1                     |                        | CM; pendant with white shade                                            |                       |
| Heating            | 1   | 1                     |                        | White; WM; central heating                                              |                       |
| Curtain rail       | 1   | 1                     |                        | WM; metal                                                               |                       |
| Curtains           | 1   | 2                     |                        | Grey fabric                                                             |                       |
| Boiler cupboard    | 1   | 1                     |                        | Fitted; with white gloss door and aluminium fittings                    |                       |
| Mirror             | 1   | 2                     |                        | Free standing; with wooden frame                                        |                       |
| Desk               | 1   | 3                     |                        | Wooden effect; with 3x drawers; top scratched                           |                       |
| Desk chair         | 1   | 2                     |                        | Black base and seat                                                     |                       |
| Waste paper basket | 1   | 1                     |                        | White plastic                                                           |                       |
| Bed                | 1   | 1                     |                        | Leather effect; double frame                                            |                       |
| Mattress           | 1   | 2                     |                        | White; double; slightly stained                                         |                       |
| Mattress protector | 1   | 1                     |                        | White; double                                                           |                       |
| Wardrobe           | 1   | 3                     |                        | Wooden effect; with 2x doors; drawers; shelf and rail; 1x broken drawer |                       |
| Cupboard           | 1   | 2                     |                        | Fitted; with white gloss door and shelves; décor marked within          |                       |
| Boiler             | 1   | 2                     |                        | WM; white; Ariston                                                      |                       |
| Mirror             | 1   | 4                     |                        | WM; with wooden effect frame; broken frame                              |                       |
| Window pole        | 1   | 2                     |                        | Wooden                                                                  |                       |