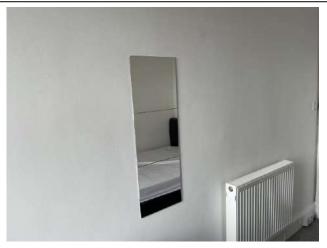

# **Edinburgh Inventory Services Observations**

| Item               | Qty | Condition<br>Check In | Condition<br>Check Out | Comments at Check In                                                    | Comments at Check Out |
|--------------------|-----|-----------------------|------------------------|-------------------------------------------------------------------------|-----------------------|
| Decoration         |     | 1                     |                        | Grey and white emulsion                                                 |                       |
| Woodwork           |     | 2                     |                        | White gloss                                                             |                       |
| Flooring           |     | 1                     |                        | Grey carpet                                                             |                       |
| Entry Door         | 1   | 2                     |                        | White gloss; with aluminium fittings; slightly marked                   |                       |
| Windows and Frames | 1   | 2                     |                        | White gloss sash and case                                               |                       |
| Lighting           | 1   | 1                     |                        | CM; pendant with white shade                                            |                       |
| Heating            | 1   | 1                     |                        | White; WM; central heating                                              |                       |
| Curtain rail       | 1   | 1                     |                        | WM; metal                                                               |                       |
| Curtains           | 1   | 2                     |                        | Grey fabric                                                             |                       |
| Boiler cupboard    | 1   | 1                     |                        | Fitted; with white gloss door and aluminium fittings                    |                       |
| Mirror             | 1   | 2                     |                        | Free standing; with wooden frame                                        |                       |
| Desk               | 1   | 3                     |                        | Wooden effect; with 3x drawers; top scratched                           |                       |
| Desk chair         | 1   | 2                     |                        | Black base and seat                                                     |                       |
| Waste paper basket | 1   | 1                     |                        | White plastic                                                           |                       |
| Bed                | 1   | 1                     |                        | Leather effect; double frame                                            |                       |
| Mattress           | 1   | 2                     |                        | White; double; slightly stained                                         |                       |
| Mattress protector | 1   | 1                     |                        | White; double                                                           |                       |
| Wardrobe           | 1   | 3                     |                        | Wooden effect; with 2x doors; drawers; shelf and rail; 1x broken drawer |                       |
| Cupboard           | 1   | 2                     |                        | Fitted; with white gloss door and shelves; décor marked within          |                       |
| Boiler             | 1   | 2                     |                        | WM; white; Ariston                                                      |                       |
| Mirror             | 1   | 4                     |                        | WM; with wooden effect frame; broken frame                              |                       |
| Window pole        | 1   | 2                     |                        | Wooden                                                                  |                       |