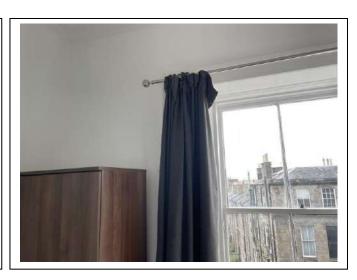

| Item               | Qty   | Condition | Condition | Comments at Check In                                       | Comments at Check Out |
|--------------------|-------|-----------|-----------|------------------------------------------------------------|-----------------------|
|                    |       | Check In  | Check Out |                                                            |                       |
| Decoration         |       | 2         |           | Grey and white emulsion; very slightly marked              |                       |
| Woodwork           |       | 2         |           | White gloss                                                |                       |
| Flooring           |       | 3         |           | Grey carpet; some burn marks                               |                       |
| Entry Door         | 1     | 2         |           | White gloss; chrome handle; small black mark from bedframe |                       |
| Windows and Frames | 1     | 2         |           | White gloss sash and case; paintwork worn outside          |                       |
| Lighting           | 1     | 1         |           | CM; pendant; with white shade                              |                       |
| Heating            | 1     | 1         |           | White; WM; central heating                                 |                       |
| Waste paper basket | 1     | 2         |           | White plastic                                              |                       |
| Bed                | 1     | 1         |           | Leather effect; double frame                               |                       |
| Mattress           | 1     | 2         |           | White; double                                              |                       |
| Mattress protector | 1     | 1         |           | White; double                                              |                       |
| Shelf unit         | 1     | 2         |           | Fitted; white gloss                                        |                       |
| Curtain rail       | 1     | 4         |           | WM; metal; bent in middle                                  |                       |
| Curtains           | 1 set | 2         |           | Grey fabric; slightly worn and stained                     |                       |
| Wardrobe           | 1     | 2         |           | Wooden effect; with 2x doors; drawers; shelf and rail      |                       |
| Wastepaper basket  | 1     | 1         |           | White plastic                                              |                       |
| Coat hook          | 1     | 2         |           | DM; SS                                                     |                       |
| Desk               | 1     | 2         |           | Wooden effect; with 3x drawers; top slightly scratched     |                       |
| Mirror             | 1     | 1         |           | Free standing; with wooden effect frame                    |                       |