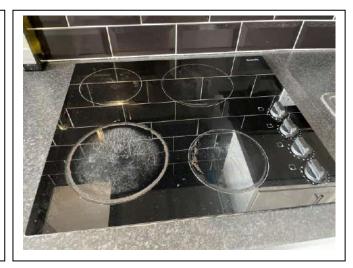

### **Tenant Comments**

| Item           | Qty | Condition<br>at check<br>in | Condition at check out | Comments                                                     | Comments at check out |
|----------------|-----|-----------------------------|------------------------|--------------------------------------------------------------|-----------------------|
| Decoration     |     | 2                           |                        | White emulsion; with black ceramic tile splashback           |                       |
| Woodwork       |     | 1                           |                        | White gloss                                                  |                       |
| Flooring       |     | 2                           |                        | Wooden effect laminate                                       |                       |
| Entry Door     | 1   | 1                           |                        | White gloss; with aluminium fittings                         |                       |
| Lighting       | 1   | 2                           |                        | CM; pendant with white shade                                 |                       |
| Worktop        |     | 4                           |                        | Black laminate; slightly worn and scratched; corners chipped |                       |
| Units          |     | 2                           |                        | White laminate; with aluminium fittings                      |                       |
| Sink           | 2   | 1                           |                        | Fitted; stainless steel; with mixer tap                      |                       |
|                |     |                             |                        | Appliances                                                   |                       |
| Extractor Hood | 2   | 1                           |                        | WM; SS                                                       |                       |
| Hob            | 2   | 3                           |                        | Fitted; Baumatic; with 4x electric burners; 1x crack         |                       |
| Oven           | 2   | 2                           |                        | Fitted; 1x Lamona; 1x Curry's Essentials                     |                       |
| Fridge Freezer | 1   | 2                           |                        | Grey; Samsung                                                |                       |
| Microwave      | 1   | 2                           |                        | Black; Russell Hobbs; slightly worn                          |                       |
| Kettle         | 1   | 2                           |                        | Grey plastic; George; Home                                   |                       |
| Toaster        | 1   | 2                           |                        | White metal; George; Home                                    |                       |
| Dish washer    | 1   | 1                           |                        | White; Hotpoint                                              |                       |
| Extractor fan  | 1   | 2                           |                        | CM; white plastic; Manrose                                   |                       |
|                |     |                             |                        | Glassware                                                    |                       |
| Wine           | 5   | 1                           |                        |                                                              |                       |
| Shot           | 9   | 2                           |                        |                                                              |                       |
| Assorted       | 10  | 2                           |                        |                                                              |                       |
|                |     |                             |                        | Crockery                                                     |                       |
| Dinner Plate   | 13  | 2                           |                        | Assorted; slightly chipped                                   |                       |
| Side Plate     | 16  | 2                           |                        | Assorted                                                     |                       |
| Bowl           | 19  | 3                           |                        | Assorted; slightly chipped                                   |                       |
| Mug            | 10  | 2                           |                        | Assorted                                                     |                       |
|                |     |                             |                        | Cutlery                                                      |                       |
| Knife          | 24  | 2                           |                        | SS                                                           |                       |
| Fork           | 14  | 2                           |                        | SS                                                           |                       |
| Tablespoon     | 13  | 2                           |                        | SS                                                           |                       |
| Teaspoon       | 9   | 2                           |                        | SS                                                           |                       |
|                |     |                             |                        | Other                                                        |                       |