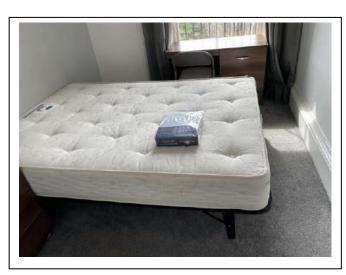

# **Edinburgh Inventory Services Observations**

| Item               | Qty | Condition<br>Check In | Condition<br>Check Out | Comments at Check In                                                    | Comments at Check Out |
|--------------------|-----|-----------------------|------------------------|-------------------------------------------------------------------------|-----------------------|
| Decoration         |     | 1                     |                        | Grey and white emulsion                                                 |                       |
| Woodwork           |     | 2                     |                        | White gloss                                                             |                       |
| Flooring           |     | 1                     |                        | Grey carpet                                                             |                       |
| Entry Door         | 1   | 2                     |                        | White gloss; with aluminium fittings; slightly marked                   |                       |
| Windows and Frames | 1   | 2                     |                        | White gloss sash and case                                               |                       |
| Lighting           | 1   | 1                     |                        | CM; pendant with white shade                                            |                       |
| Heating            | 1   | 1                     |                        | White; WM; central heating                                              |                       |
| Curtain rail       | 1   | 1                     |                        | WM; metal                                                               |                       |
| Curtains           | 1   | 2                     |                        | Grey fabric                                                             |                       |
| Boiler cupboard    | 1   | 1                     |                        | Fitted; with white gloss door and aluminium fittings                    |                       |
| Mirror             | 1   | 2                     |                        | Free standing; with wooden frame                                        |                       |
| Desk               | 1   | 3                     |                        | Wooden effect; with 3x drawers; top scratched                           |                       |
| Desk chair         | 1   | 2                     |                        | Black base and seat                                                     |                       |
| Waste paper basket | 1   | 1                     |                        | White plastic                                                           |                       |
| Bed                | 1   | 1                     |                        | Leather effect; double frame                                            |                       |
| Mattress           | 1   | 2                     |                        | White; double; slightly stained                                         |                       |
| Mattress protector | 1   | 1                     |                        | White; double                                                           |                       |
| Wardrobe           | 1   | 3                     |                        | Wooden effect; with 2x doors; drawers; shelf and rail; 1x broken drawer |                       |
| Cupboard           | 1   | 2                     |                        | Fitted; with white gloss door and shelves; décor marked within          |                       |
| Boiler             | 1   | 2                     |                        | WM; white; Ariston                                                      |                       |
| Mirror             | 1   | 4                     |                        | WM; with wooden effect frame; broken frame                              |                       |
| Window pole        | 1   | 2                     |                        | Wooden                                                                  |                       |

# **Edinburgh Inventory Services Observations**

Please use mattress protectors as if there are any stains or markings you can become liable for these at the end of the tenancy if not noted on inventory