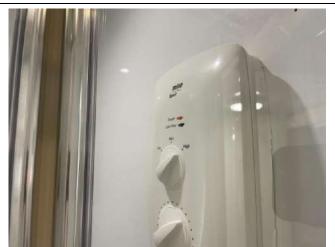

# Shower Room 1

| Item               | Qty | Condition<br>Check In | Condition<br>Check Out | Comments at Check In                                           | Comments at Check Out |
|--------------------|-----|-----------------------|------------------------|----------------------------------------------------------------|-----------------------|
| Decoration         |     | 2                     |                        | White emulsion; with white Perspex splashback; slightly marked |                       |
| Woodwork           |     | 1                     |                        | White gloss                                                    |                       |
| Flooring           |     | 1                     |                        | Wooden effect laminate                                         |                       |
| Entry Door         | 1   | 2                     |                        | White gloss; with aluminium fittings; marked and stained       |                       |
| Lighting           | 3   | 1                     |                        | CM; 1x with fitted cover; 2x recessed spotlights; 1x bulb out  |                       |
| Heating            | 1   | 1                     |                        | WM; SS; heated towel rail                                      |                       |
| Shower             | 1   | 1                     |                        | White; WM; Mira Sport                                          |                       |
| Shower screen      | 1   | 2                     |                        | Tempered glass screen                                          |                       |
| Shower tray        | 1   | 2                     |                        | White porcelain                                                |                       |
| Wash Hand Basin    | 1   | 1                     |                        | White porcelain; with SS mixer tap                             |                       |
| Toilet             | 1   | 1                     |                        | White porcelain; with white plastic seat                       |                       |
| Toilet roll holder | 1   | 1                     |                        | WM; SS                                                         |                       |
| Toilet brush       | 2   | 3                     |                        | White plastic and SS; worn                                     |                       |
| Extractor fan      | 1   | 2                     |                        | CM; white plastic; Primeline                                   |                       |
| Medicine cabinet   | 1   | 1                     |                        | WM; white plastic; with mirrored door                          |                       |