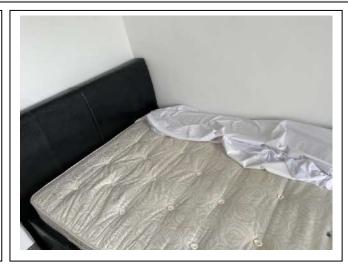

# **Edinburgh Inventory Services Observations**

| Item               | Qty | Condition<br>Check In | Condition<br>Check Out | Comments at Check In                                                    | Comments at Check Out |
|--------------------|-----|-----------------------|------------------------|-------------------------------------------------------------------------|-----------------------|
| Decoration         |     | 1                     |                        | Grey and white emulsion                                                 |                       |
| Woodwork           |     | 2                     |                        | White gloss                                                             |                       |
| Flooring           |     | 1                     |                        | Grey carpet                                                             |                       |
| Entry Door         | 1   | 2                     |                        | White gloss; with aluminium fittings; slightly marked                   |                       |
| Windows and Frames | 1   | 2                     |                        | White gloss sash and case                                               |                       |
| Lighting           | 1   | 1                     |                        | CM; pendant with white shade                                            |                       |
| Heating            | 1   | 1                     |                        | White; WM; central heating                                              |                       |
| Curtain rail       | 1   | 1                     |                        | WM; metal                                                               |                       |
| Curtains           | 1   | 2                     |                        | Grey fabric                                                             |                       |
| Boiler cupboard    | 1   | 1                     |                        | Fitted; with white gloss door and aluminium fittings                    |                       |
| Mirror             | 1   | 2                     |                        | Free standing; with wooden frame                                        |                       |
| Desk               | 1   | 3                     |                        | Wooden effect; with 3x drawers; top scratched                           |                       |
| Desk chair         | 1   | 2                     |                        | Black base and seat                                                     |                       |
| Waste paper basket | 1   | 1                     |                        | White plastic                                                           |                       |
| Bed                | 1   | 1                     |                        | Leather effect; double frame                                            |                       |
| Mattress           | 1   | 2                     |                        | White; double; slightly stained                                         |                       |
| Mattress protector | 1   | 1                     |                        | White; double                                                           |                       |
| Wardrobe           | 1   | 3                     |                        | Wooden effect; with 2x doors; drawers; shelf and rail; 1x broken drawer |                       |
| Cupboard           | 1   | 2                     |                        | Fitted; with white gloss door and shelves; décor marked within          |                       |
| Boiler             | 1   | 2                     |                        | WM; white; Ariston                                                      |                       |
| Mirror             | 1   | 4                     |                        | WM; with wooden effect frame; broken frame                              |                       |
| Window pole        | 1   | 2                     |                        | Wooden                                                                  |                       |