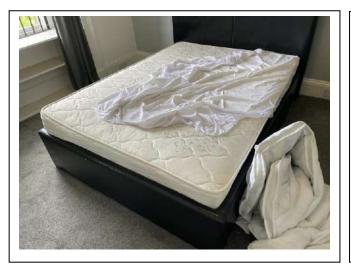

# **Edinburgh Inventory Services Observations**

| Item               | Qty | Condition<br>Check In | Condition<br>Check Out | Comments at Check In                                                    | Comments at Check Out |
|--------------------|-----|-----------------------|------------------------|-------------------------------------------------------------------------|-----------------------|
| Decoration         |     | 1                     |                        | Grey and white emulsion                                                 |                       |
| Woodwork           |     | 2                     |                        | White gloss                                                             |                       |
| Flooring           |     | 1                     |                        | Grey carpet                                                             |                       |
| Entry Door         | 1   | 2                     |                        | White gloss; with aluminium fittings; slightly marked                   |                       |
| Windows and Frames | 1   | 2                     |                        | White gloss sash and case                                               |                       |
| Lighting           | 1   | 1                     |                        | CM; pendant with white shade                                            |                       |
| Heating            | 1   | 1                     |                        | White; WM; central heating                                              |                       |
| Curtain rail       | 1   | 1                     |                        | WM; metal                                                               |                       |
| Curtains           | 1   | 2                     |                        | Grey fabric                                                             |                       |
| Boiler cupboard    | 1   | 1                     |                        | Fitted; with white gloss door and aluminium fittings                    |                       |
| Mirror             | 1   | 2                     |                        | Free standing; with wooden frame                                        |                       |
| Desk               | 1   | 3                     |                        | Wooden effect; with 3x drawers; top scratched                           |                       |
| Desk chair         | 1   | 2                     |                        | Black base and seat                                                     |                       |
| Waste paper basket | 1   | 1                     |                        | White plastic                                                           |                       |
| Bed                | 1   | 1                     |                        | Leather effect; double frame                                            |                       |
| Mattress           | 1   | 2                     |                        | White; double; slightly stained                                         |                       |
| Mattress protector | 1   | 1                     |                        | White; double                                                           |                       |
| Wardrobe           | 1   | 3                     |                        | Wooden effect; with 2x doors; drawers; shelf and rail; 1x broken drawer |                       |
| Cupboard           | 1   | 2                     |                        | Fitted; with white gloss door and shelves; décor marked within          |                       |
| Boiler             | 1   | 2                     |                        | WM; white; Ariston                                                      |                       |
| Mirror             | 1   | 4                     |                        | WM; with wooden effect frame; broken frame                              |                       |
| Window pole        | 1   | 2                     |                        | Wooden                                                                  |                       |

# **Edinburgh Inventory Services Observations**

Please use mattress protectors as if there are any stains or markings you can become liable for these at the end of the tenancy if not noted on inventory