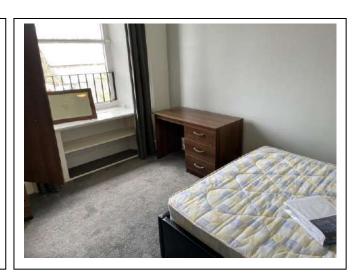

# **Edinburgh Inventory Services Observations**

| Item               | Qty | Condition<br>Check In | Condition<br>Check Out | Comments at Check In                                                    | Comments at Check Out |
|--------------------|-----|-----------------------|------------------------|-------------------------------------------------------------------------|-----------------------|
| Decoration         |     | 1                     |                        | Grey and white emulsion                                                 |                       |
| Woodwork           |     | 2                     |                        | White gloss                                                             |                       |
| Flooring           |     | 1                     |                        | Grey carpet                                                             |                       |
| Entry Door         | 1   | 2                     |                        | White gloss; with aluminium fittings; slightly marked                   |                       |
| Windows and Frames | 1   | 2                     |                        | White gloss sash and case                                               |                       |
| Lighting           | 1   | 1                     |                        | CM; pendant with white shade                                            |                       |
| Heating            | 1   | 1                     |                        | White; WM; central heating                                              |                       |
| Curtain rail       | 1   | 1                     |                        | WM; metal                                                               |                       |
| Curtains           | 1   | 2                     |                        | Grey fabric                                                             |                       |
| Boiler cupboard    | 1   | 1                     |                        | Fitted; with white gloss door and aluminium fittings                    |                       |
| Mirror             | 1   | 2                     |                        | Free standing; with wooden frame                                        |                       |
| Desk               | 1   | 3                     |                        | Wooden effect; with 3x drawers; top scratched                           |                       |
| Desk chair         | 1   | 2                     |                        | Black base and seat                                                     |                       |
| Waste paper basket | 1   | 1                     |                        | White plastic                                                           |                       |
| Bed                | 1   | 1                     |                        | Leather effect; double frame                                            |                       |
| Mattress           | 1   | 2                     |                        | White; double; slightly stained                                         |                       |
| Mattress protector | 1   | 1                     |                        | White; double                                                           |                       |
| Wardrobe           | 1   | 3                     |                        | Wooden effect; with 2x doors; drawers; shelf and rail; 1x broken drawer |                       |
| Cupboard           | 1   | 2                     |                        | Fitted; with white gloss door and shelves; décor marked within          |                       |
| Boiler             | 1   | 2                     |                        | WM; white; Ariston                                                      |                       |
| Mirror             | 1   | 4                     |                        | WM; with wooden effect frame; broken frame                              |                       |
| Window pole        | 1   | 2                     |                        | Wooden                                                                  |                       |