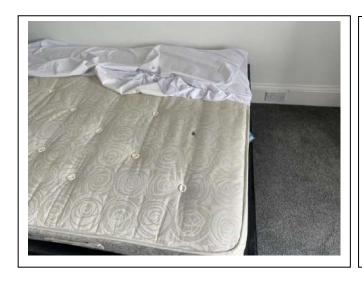

| Item               | Qty   | Condition | Condition | Comments at Check In                                                         | Comments at Check Out |
|--------------------|-------|-----------|-----------|------------------------------------------------------------------------------|-----------------------|
| Description        |       | Check In  | Check Out |                                                                              |                       |
| Decoration         |       | 3         |           | Grey and white emulsion; slightly peeling by heater; marked and scuffed      |                       |
| Woodwork           |       | 1         |           | White gloss                                                                  |                       |
| Flooring           |       | 1         |           | Grey carpet                                                                  |                       |
| Entry Door         | 1     | 2         |           | White gloss; with aluminium fittings; slightly marked                        |                       |
| Windows and Frames | 1     | 2         |           | White gloss sash and case; paintwork slightly worn                           |                       |
| Lighting           | 1     | 1         |           | CM; pendant with white shade                                                 |                       |
| Heating            | 1     | 2         |           | White; WM; central heating; slightly marked                                  |                       |
| Shelves            | 2     | 2         |           | Fitted; white gloss; slightly marked                                         |                       |
| Bed                | 1     | 3         |           | Leather effect; double frame; slightly marked; frame dented                  |                       |
| Mattress           | 1     | 1         |           | White; double                                                                |                       |
| Mattress protector | 1     | 1         |           | White; double                                                                |                       |
| Mirrors            | 4     | 1         |           | WM; with no frames                                                           |                       |
| Curtain rail       | 1     | 3         |           | WM; metal; bent in middle                                                    |                       |
| Curtains           | 1 set | 1         |           | Grey fabric                                                                  |                       |
| Wardrobe           | 1     | 2         |           | Wooden effect; with 2x doors; drawers; shelf and rail; door slightly chipped |                       |
| Waste paper basket | 1     | 1         |           | White plastic                                                                |                       |
| Desk               | 1     | 1         |           | Wooden effect; with 3x drawers                                               |                       |
| Chair              | 1     | 1         |           | Folding; metal and fabric                                                    |                       |
| Mirror             | 1     | 1         |           | Free standing; with wooden effect frame                                      |                       |
| Coat hooks         | 1     | 1         |           | DM; SS                                                                       |                       |
| Ironing board      | 1     | 1         |           | Patterned fabric                                                             |                       |
| Iron               | 1     | 1         |           | Plastic; John Lewis                                                          |                       |
| Shelf unit         | 1     | 1         |           | White; 3x drawers                                                            |                       |
| Extension cable    | 1     | 1         |           | White plastic                                                                |                       |