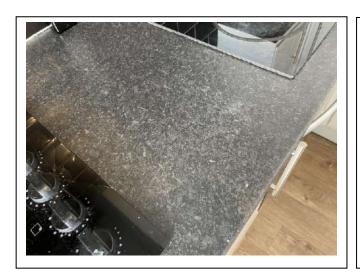

### **Tenant Comments**

| Item           | Qty | Condition<br>at check<br>in | Condition at check out | Comments                                                     | Comments at check out |
|----------------|-----|-----------------------------|------------------------|--------------------------------------------------------------|-----------------------|
| Decoration     |     | 2                           |                        | White emulsion; with black ceramic tile splashback           |                       |
| Woodwork       |     | 1                           |                        | White gloss                                                  |                       |
| Flooring       |     | 2                           |                        | Wooden effect laminate                                       |                       |
| Entry Door     | 1   | 1                           |                        | White gloss; with aluminium fittings                         |                       |
| Lighting       | 1   | 2                           |                        | CM; pendant with white shade                                 |                       |
| Worktop        |     | 4                           |                        | Black laminate; slightly worn and scratched; corners chipped |                       |
| Units          |     | 2                           |                        | White laminate; with aluminium fittings                      |                       |
| Sink           | 2   | 1                           |                        | Fitted; stainless steel; with mixer tap                      |                       |
|                |     |                             |                        | Appliances                                                   |                       |
| Extractor Hood | 2   | 1                           |                        | WM; SS                                                       |                       |
| Hob            | 2   | 3                           |                        | Fitted; Baumatic; with 4x electric burners; 1x crack         |                       |
| Oven           | 2   | 2                           |                        | Fitted; 1x Lamona; 1x Curry's Essentials                     |                       |
| Fridge Freezer | 1   | 2                           |                        | Grey; Samsung                                                |                       |
| Microwave      | 1   | 2                           |                        | Black; Russell Hobbs; slightly worn                          |                       |
| Kettle         | 1   | 2                           |                        | Grey plastic; George; Home                                   |                       |
| Toaster        | 1   | 2                           |                        | White metal; George; Home                                    |                       |
| Dish washer    | 1   | 1                           |                        | White; Hotpoint                                              |                       |
| Extractor fan  | 1   | 2                           |                        | CM; white plastic; Manrose                                   |                       |
|                |     |                             |                        | Glassware                                                    |                       |
| Wine           | 5   | 1                           |                        |                                                              |                       |
| Shot           | 9   | 2                           |                        |                                                              |                       |
| Assorted       | 10  | 2                           |                        |                                                              |                       |
|                |     |                             |                        | Crockery                                                     |                       |
| Dinner Plate   | 13  | 2                           |                        | Assorted; slightly chipped                                   |                       |
| Side Plate     | 16  | 2                           |                        | Assorted                                                     |                       |
| Bowl           | 19  | 3                           |                        | Assorted; slightly chipped                                   |                       |
| Mug            | 10  | 2                           |                        | Assorted                                                     |                       |
|                |     |                             |                        | Cutlery                                                      |                       |
| Knife          | 24  | 2                           |                        | SS                                                           |                       |
| Fork           | 14  | 2                           |                        | SS                                                           |                       |
| Tablespoon     | 13  | 2                           |                        | SS                                                           |                       |
| Teaspoon       | 9   | 2                           |                        | SS                                                           |                       |
|                |     |                             |                        | Other                                                        |                       |