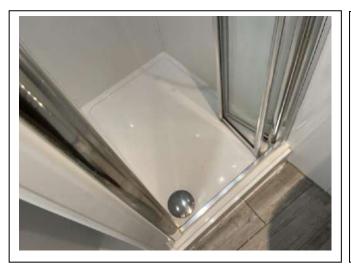

# Shower Room 1

| Item               | Qty | Condition<br>Check In | Condition<br>Check Out | Comments at Check In                                           | Comments at Check Out |
|--------------------|-----|-----------------------|------------------------|----------------------------------------------------------------|-----------------------|
| Decoration         |     | 2                     |                        | White emulsion; with white Perspex splashback; slightly marked |                       |
| Woodwork           |     | 1                     |                        | White gloss                                                    |                       |
| Flooring           |     | 1                     |                        | Wooden effect laminate                                         |                       |
| Entry Door         | 1   | 2                     |                        | White gloss; with aluminium fittings; marked and stained       |                       |
| Lighting           | 3   | 1                     |                        | CM; 1x with fitted cover; 2x recessed spotlights; 1x bulb out  |                       |
| Heating            | 1   | 1                     |                        | WM; SS; heated towel rail                                      |                       |
| Shower             | 1   | 1                     |                        | White; WM; Mira Sport                                          |                       |
| Shower screen      | 1   | 2                     |                        | Tempered glass screen                                          |                       |
| Shower tray        | 1   | 2                     |                        | White porcelain                                                |                       |
| Wash Hand Basin    | 1   | 1                     |                        | White porcelain; with SS mixer tap                             |                       |
| Toilet             | 1   | 1                     |                        | White porcelain; with white plastic seat                       |                       |
| Toilet roll holder | 1   | 1                     |                        | WM; SS                                                         |                       |
| Toilet brush       | 2   | 3                     |                        | White plastic and SS; worn                                     |                       |
| Extractor fan      | 1   | 2                     |                        | CM; white plastic; Primeline                                   |                       |
| Medicine cabinet   | 1   | 1                     |                        | WM; white plastic; with mirrored door                          |                       |