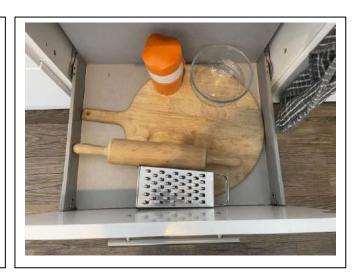

| Bin            | 1  | 1 | Black plastic             |
|----------------|----|---|---------------------------|
| Knife block    | 1  | 2 | SS                        |
| Mop and bucket | 1  | 2 | Plastic                   |
| Kitchen knives | 14 | 3 | Assorted                  |
| Tongs          | 2  | 1 | SS                        |
| Fish slices    | 4  | 3 | Assorted                  |
| Serving spoon  | 3  | 3 | Assorted                  |
| Draining spoon | 2  | 2 | Assorted                  |
| Ladle          | 3  | 2 | Assorted                  |
| Whisk          | 1  | 2 | SS                        |
| Rolling pin    | 1  | 3 | Wooden; worn              |
| Masher         | 1  | 2 | Black plastic and SS      |
| Spatula        | 1  | 2 | Plastic                   |
| Peeler         | 3  | 2 | Assorted                  |
| Cork screw     | 3  | 2 | Assorted                  |
| Can opener     | 3  | 2 | Assorted                  |
| Scissors       | 1  | 2 | Black plastic handle      |
| Oven glove     | 1  | 3 | Fabric; worn              |
| Ramekin        | 1  | 2 | White                     |
| Colander       | 2  | 1 | SS                        |
| Sieve          | 2  | 2 | SS and white plastic      |
| Chopping board | 2  | 3 | Wooden; worn              |
| Grater         | 1  | 2 | SS                        |
| Frying pan     | 2  | 2 | Metal; slightly worn      |
| Baking tray    | 5  | 2 | Metal                     |
| Roasting dish  | 3  | 2 | Glass; slightly stained   |
| Spoon rest     | 1  | 2 | Plastic                   |
| Saucepan       | 6  | 2 | Assorted metal; with lids |