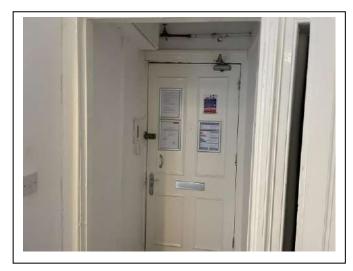

# Hallway

| Item              | Qty | Condition | Condition | Comments at Check In                                                           | Comments at Check Out |
|-------------------|-----|-----------|-----------|--------------------------------------------------------------------------------|-----------------------|
|                   |     | Check In  | Check Out |                                                                                |                       |
| Decoration        |     | 2         |           | White emulsion; slightly scuffed; streaky and marked; ceiling cracked; 1x dent |                       |
| Woodwork          |     | 2         |           | White gloss                                                                    |                       |
| Flooring          |     | 2         |           | Wooden effect laminate; 1x loose board                                         |                       |
| Lighting          | 3   | 1         |           | CM; pendant; with white shades                                                 |                       |
| Heating           | 1   | 1         |           | White; WM; central heating                                                     |                       |
| Entry door        | 1   | 1         |           | Black and white gloss; with aluminium fittings                                 |                       |
| Picture           | 1   | 1         |           | Black frame                                                                    |                       |
| Heating control   | 1   | 1         |           | WM; white plastic; Drayton                                                     |                       |
| Notice board      | 2   | 1         |           | WM; with metal frame                                                           |                       |
| Entry phone       | 1   | 1         |           | WM; white plastic                                                              |                       |
| Meter cupboard    | 1   | 3         |           | Fitted; white; 1x loose nail                                                   |                       |
| Circuit breaker   | 1   | 1         |           | White plastic                                                                  |                       |
| Cupboard          | 1   | 2         |           | Fitted; with white door; slightly worn                                         |                       |
| Cupboard lighting | 1   | 3         |           | CM; with no shade; bulb missing                                                |                       |
| Coat hooks        | 6   | 1         |           | WM; metal                                                                      |                       |
| Vacuum            | 1   | 2         |           | Red and black plastic; Numatics; Henry                                         |                       |
| Mop and bucket    | 1   | 2         |           | Plastic                                                                        |                       |
| Shoe rack         | 1   | 2         |           | Metal                                                                          |                       |
| Clothes horse     | 6   | 2         |           | Assorted metal                                                                 |                       |
| Wastepaper basket | 2   | 1         |           | Plastic and wicker                                                             |                       |
| Ironing board     | 1   | 1         |           | With patterned cover                                                           |                       |
| Ladder            | 1   | 2         |           | Aluminium; slightly marked                                                     |                       |
| Iron              | 1   | 1         |           | Purple and white plastic                                                       |                       |
| Mirror            | 1   | 1         |           | WM; with mirrored frame                                                        |                       |