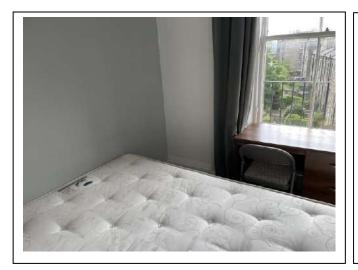

# **Edinburgh Inventory Services Observations**

| Item               | Qty | Condition<br>Check In | Condition<br>Check Out | Comments at Check In                                                    | Comments at Check Out |
|--------------------|-----|-----------------------|------------------------|-------------------------------------------------------------------------|-----------------------|
| Decoration         |     | 1                     |                        | Grey and white emulsion                                                 |                       |
| Woodwork           |     | 2                     |                        | White gloss                                                             |                       |
| Flooring           |     | 1                     |                        | Grey carpet                                                             |                       |
| Entry Door         | 1   | 2                     |                        | White gloss; with aluminium fittings; slightly marked                   |                       |
| Windows and Frames | 1   | 2                     |                        | White gloss sash and case                                               |                       |
| Lighting           | 1   | 1                     |                        | CM; pendant with white shade                                            |                       |
| Heating            | 1   | 1                     |                        | White; WM; central heating                                              |                       |
| Curtain rail       | 1   | 1                     |                        | WM; metal                                                               |                       |
| Curtains           | 1   | 2                     |                        | Grey fabric                                                             |                       |
| Boiler cupboard    | 1   | 1                     |                        | Fitted; with white gloss door and aluminium fittings                    |                       |
| Mirror             | 1   | 2                     |                        | Free standing; with wooden frame                                        |                       |
| Desk               | 1   | 3                     |                        | Wooden effect; with 3x drawers; top scratched                           |                       |
| Desk chair         | 1   | 2                     |                        | Black base and seat                                                     |                       |
| Waste paper basket | 1   | 1                     |                        | White plastic                                                           |                       |
| Bed                | 1   | 1                     |                        | Leather effect; double frame                                            |                       |
| Mattress           | 1   | 2                     |                        | White; double; slightly stained                                         |                       |
| Mattress protector | 1   | 1                     |                        | White; double                                                           |                       |
| Wardrobe           | 1   | 3                     |                        | Wooden effect; with 2x doors; drawers; shelf and rail; 1x broken drawer |                       |
| Cupboard           | 1   | 2                     |                        | Fitted; with white gloss door and shelves; décor marked within          |                       |
| Boiler             | 1   | 2                     |                        | WM; white; Ariston                                                      |                       |
| Mirror             | 1   | 4                     |                        | WM; with wooden effect frame; broken frame                              |                       |
| Window pole        | 1   | 2                     |                        | Wooden                                                                  |                       |