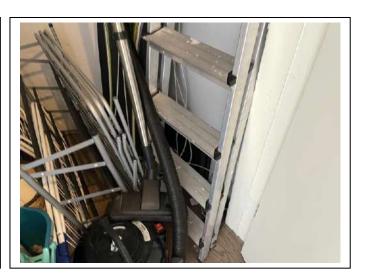

# Hallway

| Item              | Qty | Condition | Condition | Comments at Check In                                                           | Comments at Check Out |
|-------------------|-----|-----------|-----------|--------------------------------------------------------------------------------|-----------------------|
|                   |     | Check In  | Check Out |                                                                                |                       |
| Decoration        |     | 2         |           | White emulsion; slightly scuffed; streaky and marked; ceiling cracked; 1x dent |                       |
| Woodwork          |     | 2         |           | White gloss                                                                    |                       |
| Flooring          |     | 2         |           | Wooden effect laminate; 1x loose board                                         |                       |
| Lighting          | 3   | 1         |           | CM; pendant; with white shades                                                 |                       |
| Heating           | 1   | 1         |           | White; WM; central heating                                                     |                       |
| Entry door        | 1   | 1         |           | Black and white gloss; with aluminium fittings                                 |                       |
| Picture           | 1   | 1         |           | Black frame                                                                    |                       |
| Heating control   | 1   | 1         |           | WM; white plastic; Drayton                                                     |                       |
| Notice board      | 2   | 1         |           | WM; with metal frame                                                           |                       |
| Entry phone       | 1   | 1         |           | WM; white plastic                                                              |                       |
| Meter cupboard    | 1   | 3         |           | Fitted; white; 1x loose nail                                                   |                       |
| Circuit breaker   | 1   | 1         |           | White plastic                                                                  |                       |
| Cupboard          | 1   | 2         |           | Fitted; with white door; slightly worn                                         |                       |
| Cupboard lighting | 1   | 3         |           | CM; with no shade; bulb missing                                                |                       |
| Coat hooks        | 6   | 1         |           | WM; metal                                                                      |                       |
| Vacuum            | 1   | 2         |           | Red and black plastic; Numatics; Henry                                         |                       |
| Mop and bucket    | 1   | 2         |           | Plastic                                                                        |                       |
| Shoe rack         | 1   | 2         |           | Metal                                                                          |                       |
| Clothes horse     | 6   | 2         |           | Assorted metal                                                                 |                       |
| Wastepaper basket | 2   | 1         |           | Plastic and wicker                                                             |                       |
| Ironing board     | 1   | 1         |           | With patterned cover                                                           |                       |
| Ladder            | 1   | 2         |           | Aluminium; slightly marked                                                     |                       |
| Iron              | 1   | 1         |           | Purple and white plastic                                                       |                       |
| Mirror            | 1   | 1         |           | WM; with mirrored frame                                                        |                       |