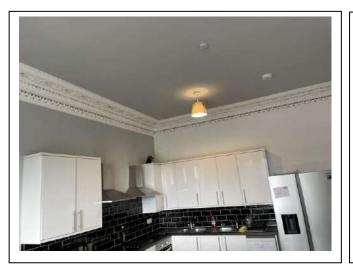

### **Tenant Comments**

| Item           | Qty | Condition<br>at check<br>in | Condition at check out | Comments                                                     | Comments at check out |
|----------------|-----|-----------------------------|------------------------|--------------------------------------------------------------|-----------------------|
| Decoration     |     | 2                           |                        | White emulsion; with black ceramic tile splashback           |                       |
| Woodwork       |     | 1                           |                        | White gloss                                                  |                       |
| Flooring       |     | 2                           |                        | Wooden effect laminate                                       |                       |
| Entry Door     | 1   | 1                           |                        | White gloss; with aluminium fittings                         |                       |
| Lighting       | 1   | 2                           |                        | CM; pendant with white shade                                 |                       |
| Worktop        |     | 4                           |                        | Black laminate; slightly worn and scratched; corners chipped |                       |
| Units          |     | 2                           |                        | White laminate; with aluminium fittings                      |                       |
| Sink           | 2   | 1                           |                        | Fitted; stainless steel; with mixer tap                      |                       |
|                |     |                             |                        | Appliances                                                   |                       |
| Extractor Hood | 2   | 1                           |                        | WM; SS                                                       |                       |
| Hob            | 2   | 3                           |                        | Fitted; Baumatic; with 4x electric burners; 1x crack         |                       |
| Oven           | 2   | 2                           |                        | Fitted; 1x Lamona; 1x Curry's Essentials                     |                       |
| Fridge Freezer | 1   | 2                           |                        | Grey; Samsung                                                |                       |
| Microwave      | 1   | 2                           |                        | Black; Russell Hobbs; slightly worn                          |                       |
| Kettle         | 1   | 2                           |                        | Grey plastic; George; Home                                   |                       |
| Toaster        | 1   | 2                           |                        | White metal; George; Home                                    |                       |
| Dish washer    | 1   | 1                           |                        | White; Hotpoint                                              |                       |
| Extractor fan  | 1   | 2                           |                        | CM; white plastic; Manrose                                   |                       |
|                |     |                             |                        | Glassware                                                    |                       |
| Wine           | 5   | 1                           |                        |                                                              |                       |
| Shot           | 9   | 2                           |                        |                                                              |                       |
| Assorted       | 10  | 2                           |                        |                                                              |                       |
|                |     |                             |                        | Crockery                                                     |                       |
| Dinner Plate   | 13  | 2                           |                        | Assorted; slightly chipped                                   |                       |
| Side Plate     | 16  | 2                           |                        | Assorted                                                     |                       |
| Bowl           | 19  | 3                           |                        | Assorted; slightly chipped                                   |                       |
| Mug            | 10  | 2                           |                        | Assorted                                                     |                       |
|                |     |                             |                        | Cutlery                                                      |                       |
| Knife          | 24  | 2                           |                        | SS                                                           |                       |
| Fork           | 14  | 2                           |                        | SS                                                           |                       |
| Tablespoon     | 13  | 2                           |                        | SS                                                           |                       |
| Teaspoon       | 9   | 2                           |                        | SS                                                           |                       |
|                |     |                             |                        | Other                                                        |                       |