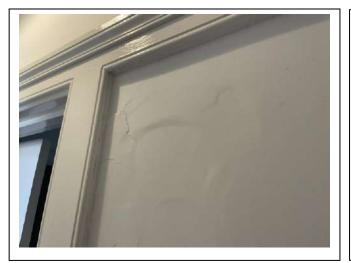

# Hallway

| Item              | Qty | Condition | Condition | Comments at Check In                                                           | Comments at Check Out |
|-------------------|-----|-----------|-----------|--------------------------------------------------------------------------------|-----------------------|
|                   |     | Check In  | Check Out |                                                                                |                       |
| Decoration        |     | 2         |           | White emulsion; slightly scuffed; streaky and marked; ceiling cracked; 1x dent |                       |
| Woodwork          |     | 2         |           | White gloss                                                                    |                       |
| Flooring          |     | 2         |           | Wooden effect laminate; 1x loose board                                         |                       |
| Lighting          | 3   | 1         |           | CM; pendant; with white shades                                                 |                       |
| Heating           | 1   | 1         |           | White; WM; central heating                                                     |                       |
| Entry door        | 1   | 1         |           | Black and white gloss; with aluminium fittings                                 |                       |
| Picture           | 1   | 1         |           | Black frame                                                                    |                       |
| Heating control   | 1   | 1         |           | WM; white plastic; Drayton                                                     |                       |
| Notice board      | 2   | 1         |           | WM; with metal frame                                                           |                       |
| Entry phone       | 1   | 1         |           | WM; white plastic                                                              |                       |
| Meter cupboard    | 1   | 3         |           | Fitted; white; 1x loose nail                                                   |                       |
| Circuit breaker   | 1   | 1         |           | White plastic                                                                  |                       |
| Cupboard          | 1   | 2         |           | Fitted; with white door; slightly worn                                         |                       |
| Cupboard lighting | 1   | 3         |           | CM; with no shade; bulb missing                                                |                       |
| Coat hooks        | 6   | 1         |           | WM; metal                                                                      |                       |
| Vacuum            | 1   | 2         |           | Red and black plastic; Numatics; Henry                                         |                       |
| Mop and bucket    | 1   | 2         |           | Plastic                                                                        |                       |
| Shoe rack         | 1   | 2         |           | Metal                                                                          |                       |
| Clothes horse     | 6   | 2         |           | Assorted metal                                                                 |                       |
| Wastepaper basket | 2   | 1         |           | Plastic and wicker                                                             |                       |
| Ironing board     | 1   | 1         |           | With patterned cover                                                           |                       |
| Ladder            | 1   | 2         |           | Aluminium; slightly marked                                                     |                       |
| Iron              | 1   | 1         |           | Purple and white plastic                                                       |                       |
| Mirror            | 1   | 1         |           | WM; with mirrored frame                                                        |                       |