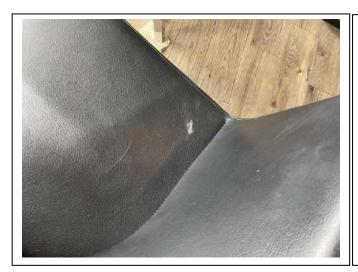

### Lounge

| Item               | Qty | Condition | Condition | Comments at Check In                                          | Comments at Check Out |
|--------------------|-----|-----------|-----------|---------------------------------------------------------------|-----------------------|
|                    |     | Check In  | Check Out |                                                               |                       |
| Decoration         |     | 2         |           | White emulsion; slightly marked                               |                       |
| Woodwork           |     | 1         |           | White gloss                                                   |                       |
| Flooring           |     | 1         |           | Wooden effect laminate                                        |                       |
| Windows and Frames | 3   | 1         |           | White gloss sash and case; with fitted shutters               |                       |
| Lighting           | 1   | 1         |           | CM; pendant with beige shade                                  |                       |
| Heating            | 1   | 2         |           | White; WM; central heating; scuffed                           |                       |
| Couch              | 2   | 1         |           | Grey fabric; corner couch                                     |                       |
| Dining table       | 1   | 1         |           | Metal frame; with glass top                                   |                       |
| Scatter cushions   | 4   | 2         |           | Assorted fabric                                               |                       |
| Dining chairs      | 4   | 3         |           | Metal frame; with leather effect seats; seats slightly marked |                       |
| Television         | 1   | 1         |           | WM; black; Samsung; with remote                               |                       |
| Picture            | 1   | 1         |           | WM; canvas                                                    |                       |
| Bar stool          | 1   | 2         |           | Metal base; with black plastic seat                           |                       |
| Wifi router        | 1   | 1         |           | Black plastic; Talktalk                                       |                       |
| Dustpan and brush  | 1   | 1         |           | Plastic                                                       |                       |