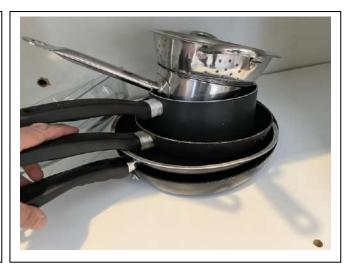

| Bin            | 1  | 1 | Black plastic             |
|----------------|----|---|---------------------------|
| Knife block    | 1  | 2 | SS                        |
| Mop and bucket | 1  | 2 | Plastic                   |
| Kitchen knives | 14 | 3 | Assorted                  |
| Tongs          | 2  | 1 | SS                        |
| Fish slices    | 4  | 3 | Assorted                  |
| Serving spoon  | 3  | 3 | Assorted                  |
| Draining spoon | 2  | 2 | Assorted                  |
| Ladle          | 3  | 2 | Assorted                  |
| Whisk          | 1  | 2 | SS                        |
| Rolling pin    | 1  | 3 | Wooden; worn              |
| Masher         | 1  | 2 | Black plastic and SS      |
| Spatula        | 1  | 2 | Plastic                   |
| Peeler         | 3  | 2 | Assorted                  |
| Cork screw     | 3  | 2 | Assorted                  |
| Can opener     | 3  | 2 | Assorted                  |
| Scissors       | 1  | 2 | Black plastic handle      |
| Oven glove     | 1  | 3 | Fabric; worn              |
| Ramekin        | 1  | 2 | White                     |
| Colander       | 2  | 1 | SS                        |
| Sieve          | 2  | 2 | SS and white plastic      |
| Chopping board | 2  | 3 | Wooden; worn              |
| Grater         | 1  | 2 | SS                        |
| Frying pan     | 2  | 2 | Metal; slightly worn      |
| Baking tray    | 5  | 2 | Metal                     |
| Roasting dish  | 3  | 2 | Glass; slightly stained   |
| Spoon rest     | 1  | 2 | Plastic                   |
| Saucepan       | 6  | 2 | Assorted metal; with lids |