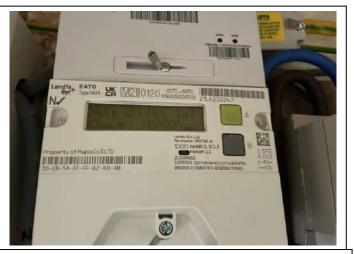

Meters

| Meter    | Meter Serial   | Meter Reading | Location           |
|----------|----------------|---------------|--------------------|
| Gas      | E6S15031182161 | 00864         | Bedroom 1 Cupboard |
| Electric | 21L4200247     | 02285         | Hallway            |