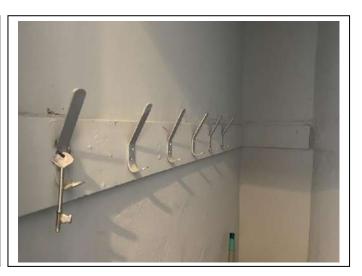

# Hallway

| Item              | Qty | Condition | Condition | Comments at Check In                                                           | Comments at Check Out |
|-------------------|-----|-----------|-----------|--------------------------------------------------------------------------------|-----------------------|
|                   |     | Check In  | Check Out |                                                                                |                       |
| Decoration        |     | 2         |           | White emulsion; slightly scuffed; streaky and marked; ceiling cracked; 1x dent |                       |
| Woodwork          |     | 2         |           | White gloss                                                                    |                       |
| Flooring          |     | 2         |           | Wooden effect laminate; 1x loose board                                         |                       |
| Lighting          | 3   | 1         |           | CM; pendant; with white shades                                                 |                       |
| Heating           | 1   | 1         |           | White; WM; central heating                                                     |                       |
| Entry door        | 1   | 1         |           | Black and white gloss; with aluminium fittings                                 |                       |
| Picture           | 1   | 1         |           | Black frame                                                                    |                       |
| Heating control   | 1   | 1         |           | WM; white plastic; Drayton                                                     |                       |
| Notice board      | 2   | 1         |           | WM; with metal frame                                                           |                       |
| Entry phone       | 1   | 1         |           | WM; white plastic                                                              |                       |
| Meter cupboard    | 1   | 3         |           | Fitted; white; 1x loose nail                                                   |                       |
| Circuit breaker   | 1   | 1         |           | White plastic                                                                  |                       |
| Cupboard          | 1   | 2         |           | Fitted; with white door; slightly worn                                         |                       |
| Cupboard lighting | 1   | 3         |           | CM; with no shade; bulb missing                                                |                       |
| Coat hooks        | 6   | 1         |           | WM; metal                                                                      |                       |
| Vacuum            | 1   | 2         |           | Red and black plastic; Numatics; Henry                                         |                       |
| Mop and bucket    | 1   | 2         |           | Plastic                                                                        |                       |
| Shoe rack         | 1   | 2         |           | Metal                                                                          |                       |
| Clothes horse     | 6   | 2         |           | Assorted metal                                                                 |                       |
| Wastepaper basket | 2   | 1         |           | Plastic and wicker                                                             |                       |
| Ironing board     | 1   | 1         |           | With patterned cover                                                           |                       |
| Ladder            | 1   | 2         |           | Aluminium; slightly marked                                                     |                       |
| Iron              | 1   | 1         |           | Purple and white plastic                                                       |                       |
| Mirror            | 1   | 1         |           | WM; with mirrored frame                                                        |                       |