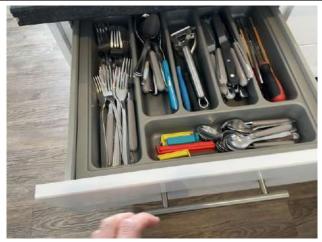

| Bin            | 1  | 1 | Black plastic             |
|----------------|----|---|---------------------------|
| Knife block    | 1  | 2 | SS                        |
| Mop and bucket | 1  | 2 | Plastic                   |
| Kitchen knives | 14 | 3 | Assorted                  |
| Tongs          | 2  | 1 | SS                        |
| Fish slices    | 4  | 3 | Assorted                  |
| Serving spoon  | 3  | 3 | Assorted                  |
| Draining spoon | 2  | 2 | Assorted                  |
| Ladle          | 3  | 2 | Assorted                  |
| Whisk          | 1  | 2 | SS                        |
| Rolling pin    | 1  | 3 | Wooden; worn              |
| Masher         | 1  | 2 | Black plastic and SS      |
| Spatula        | 1  | 2 | Plastic                   |
| Peeler         | 3  | 2 | Assorted                  |
| Cork screw     | 3  | 2 | Assorted                  |
| Can opener     | 3  | 2 | Assorted                  |
| Scissors       | 1  | 2 | Black plastic handle      |
| Oven glove     | 1  | 3 | Fabric; worn              |
| Ramekin        | 1  | 2 | White                     |
| Colander       | 2  | 1 | SS                        |
| Sieve          | 2  | 2 | SS and white plastic      |
| Chopping board | 2  | 3 | Wooden; worn              |
| Grater         | 1  | 2 | SS                        |
| Frying pan     | 2  | 2 | Metal; slightly worn      |
| Baking tray    | 5  | 2 | Metal                     |
| Roasting dish  | 3  | 2 | Glass; slightly stained   |
| Spoon rest     | 1  | 2 | Plastic                   |
| Saucepan       | 6  | 2 | Assorted metal; with lids |