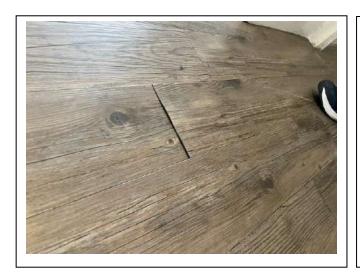

# Hallway

| Item              | Qty | Condition | Condition | Comments at Check In                                                           | Comments at Check Out |
|-------------------|-----|-----------|-----------|--------------------------------------------------------------------------------|-----------------------|
|                   |     | Check In  | Check Out |                                                                                |                       |
| Decoration        |     | 2         |           | White emulsion; slightly scuffed; streaky and marked; ceiling cracked; 1x dent |                       |
| Woodwork          |     | 2         |           | White gloss                                                                    |                       |
| Flooring          |     | 2         |           | Wooden effect laminate; 1x loose board                                         |                       |
| Lighting          | 3   | 1         |           | CM; pendant; with white shades                                                 |                       |
| Heating           | 1   | 1         |           | White; WM; central heating                                                     |                       |
| Entry door        | 1   | 1         |           | Black and white gloss; with aluminium fittings                                 |                       |
| Picture           | 1   | 1         |           | Black frame                                                                    |                       |
| Heating control   | 1   | 1         |           | WM; white plastic; Drayton                                                     |                       |
| Notice board      | 2   | 1         |           | WM; with metal frame                                                           |                       |
| Entry phone       | 1   | 1         |           | WM; white plastic                                                              |                       |
| Meter cupboard    | 1   | 3         |           | Fitted; white; 1x loose nail                                                   |                       |
| Circuit breaker   | 1   | 1         |           | White plastic                                                                  |                       |
| Cupboard          | 1   | 2         |           | Fitted; with white door; slightly worn                                         |                       |
| Cupboard lighting | 1   | 3         |           | CM; with no shade; bulb missing                                                |                       |
| Coat hooks        | 6   | 1         |           | WM; metal                                                                      |                       |
| Vacuum            | 1   | 2         |           | Red and black plastic; Numatics; Henry                                         |                       |
| Mop and bucket    | 1   | 2         |           | Plastic                                                                        |                       |
| Shoe rack         | 1   | 2         |           | Metal                                                                          |                       |
| Clothes horse     | 6   | 2         |           | Assorted metal                                                                 |                       |
| Wastepaper basket | 2   | 1         |           | Plastic and wicker                                                             |                       |
| Ironing board     | 1   | 1         |           | With patterned cover                                                           |                       |
| Ladder            | 1   | 2         |           | Aluminium; slightly marked                                                     |                       |
| Iron              | 1   | 1         |           | Purple and white plastic                                                       |                       |
| Mirror            | 1   | 1         |           | WM; with mirrored frame                                                        |                       |