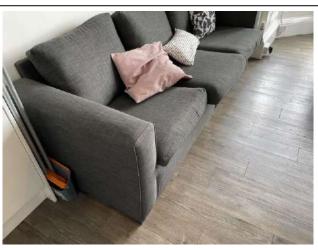

### Lounge

| Item               | Qty | Condition | Condition | Comments at Check In                                          | Comments at Check Out |
|--------------------|-----|-----------|-----------|---------------------------------------------------------------|-----------------------|
|                    |     | Check In  | Check Out |                                                               |                       |
| Decoration         |     | 2         |           | White emulsion; slightly marked                               |                       |
| Woodwork           |     | 1         |           | White gloss                                                   |                       |
| Flooring           |     | 1         |           | Wooden effect laminate                                        |                       |
| Windows and Frames | 3   | 1         |           | White gloss sash and case; with fitted shutters               |                       |
| Lighting           | 1   | 1         |           | CM; pendant with beige shade                                  |                       |
| Heating            | 1   | 2         |           | White; WM; central heating; scuffed                           |                       |
| Couch              | 2   | 1         |           | Grey fabric; corner couch                                     |                       |
| Dining table       | 1   | 1         |           | Metal frame; with glass top                                   |                       |
| Scatter cushions   | 4   | 2         |           | Assorted fabric                                               |                       |
| Dining chairs      | 4   | 3         |           | Metal frame; with leather effect seats; seats slightly marked |                       |
| Television         | 1   | 1         |           | WM; black; Samsung; with remote                               |                       |
| Picture            | 1   | 1         |           | WM; canvas                                                    |                       |
| Bar stool          | 1   | 2         |           | Metal base; with black plastic seat                           |                       |
| Wifi router        | 1   | 1         |           | Black plastic; Talktalk                                       |                       |
| Dustpan and brush  | 1   | 1         |           | Plastic                                                       |                       |