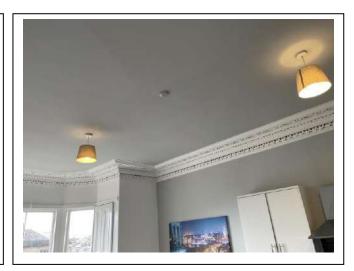

### Lounge

| Item               | Qty | Condition | Condition | Comments at Check In                                          | Comments at Check Out |
|--------------------|-----|-----------|-----------|---------------------------------------------------------------|-----------------------|
|                    |     | Check In  | Check Out |                                                               |                       |
| Decoration         |     | 2         |           | White emulsion; slightly marked                               |                       |
| Woodwork           |     | 1         |           | White gloss                                                   |                       |
| Flooring           |     | 1         |           | Wooden effect laminate                                        |                       |
| Windows and Frames | 3   | 1         |           | White gloss sash and case; with fitted shutters               |                       |
| Lighting           | 1   | 1         |           | CM; pendant with beige shade                                  |                       |
| Heating            | 1   | 2         |           | White; WM; central heating; scuffed                           |                       |
| Couch              | 2   | 1         |           | Grey fabric; corner couch                                     |                       |
| Dining table       | 1   | 1         |           | Metal frame; with glass top                                   |                       |
| Scatter cushions   | 4   | 2         |           | Assorted fabric                                               |                       |
| Dining chairs      | 4   | 3         |           | Metal frame; with leather effect seats; seats slightly marked |                       |
| Television         | 1   | 1         |           | WM; black; Samsung; with remote                               |                       |
| Picture            | 1   | 1         |           | WM; canvas                                                    |                       |
| Bar stool          | 1   | 2         |           | Metal base; with black plastic seat                           |                       |
| Wifi router        | 1   | 1         |           | Black plastic; Talktalk                                       |                       |
| Dustpan and brush  | 1   | 1         |           | Plastic                                                       |                       |