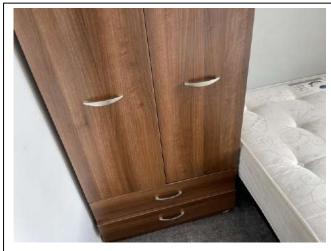

# **Edinburgh Inventory Services Observations**

| Item               | Qty | Condition<br>Check In | Condition<br>Check Out | Comments at Check In                                                    | Comments at Check Out |
|--------------------|-----|-----------------------|------------------------|-------------------------------------------------------------------------|-----------------------|
| Decoration         |     | 1                     |                        | Grey and white emulsion                                                 |                       |
| Woodwork           |     | 2                     |                        | White gloss                                                             |                       |
| Flooring           |     | 1                     |                        | Grey carpet                                                             |                       |
| Entry Door         | 1   | 2                     |                        | White gloss; with aluminium fittings; slightly marked                   |                       |
| Windows and Frames | 1   | 2                     |                        | White gloss sash and case                                               |                       |
| Lighting           | 1   | 1                     |                        | CM; pendant with white shade                                            |                       |
| Heating            | 1   | 1                     |                        | White; WM; central heating                                              |                       |
| Curtain rail       | 1   | 1                     |                        | WM; metal                                                               |                       |
| Curtains           | 1   | 2                     |                        | Grey fabric                                                             |                       |
| Boiler cupboard    | 1   | 1                     |                        | Fitted; with white gloss door and aluminium fittings                    |                       |
| Mirror             | 1   | 2                     |                        | Free standing; with wooden frame                                        |                       |
| Desk               | 1   | 3                     |                        | Wooden effect; with 3x drawers; top scratched                           |                       |
| Desk chair         | 1   | 2                     |                        | Black base and seat                                                     |                       |
| Waste paper basket | 1   | 1                     |                        | White plastic                                                           |                       |
| Bed                | 1   | 1                     |                        | Leather effect; double frame                                            |                       |
| Mattress           | 1   | 2                     |                        | White; double; slightly stained                                         |                       |
| Mattress protector | 1   | 1                     |                        | White; double                                                           |                       |
| Wardrobe           | 1   | 3                     |                        | Wooden effect; with 2x doors; drawers; shelf and rail; 1x broken drawer |                       |
| Cupboard           | 1   | 2                     |                        | Fitted; with white gloss door and shelves; décor marked within          |                       |
| Boiler             | 1   | 2                     |                        | WM; white; Ariston                                                      |                       |
| Mirror             | 1   | 4                     |                        | WM; with wooden effect frame; broken frame                              |                       |
| Window pole        | 1   | 2                     |                        | Wooden                                                                  |                       |