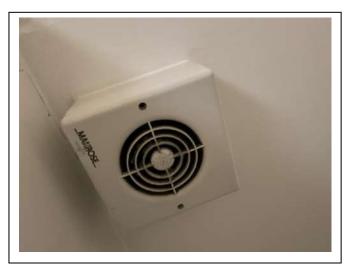

# Shower Room 2

| Item               | Qty | Condition | Condition | Comments at Check In                                                                     | Comments at Check Out |
|--------------------|-----|-----------|-----------|------------------------------------------------------------------------------------------|-----------------------|
|                    |     | Check In  | Check Out |                                                                                          |                       |
| Decoration         |     | 2         |           | White emulsion; with white Perspex splashback; mildew staining within shower cubical     |                       |
| Woodwork           |     | 1         |           | White gloss                                                                              |                       |
| Flooring           |     | 1         |           | Wooden effect laminate                                                                   |                       |
| Entry Door         | 1   | 4         |           | White gloss; with aluminium fittings; slightly marked; dented from hitting cupboard door |                       |
| Lighting           | 1   | 3         |           | CM; with fitted cover; <b>bulb out</b>                                                   |                       |
| Heating            | 1   | 1         |           | WM; heated towel rail                                                                    |                       |
| Shower             | 1   | 2         |           | WM; SS; thermostatic                                                                     |                       |
| Shower screen      | 1   | 2         |           | Tempered glass cubical                                                                   |                       |
| Shower tray        | 1   | 3         |           | White plastic; silicon mildew stained                                                    |                       |
| Wash Hand Basin    | 1   | 1         |           | White porcelain; with SS mixer tap                                                       |                       |
| Toilet             | 1   | 3         |           | White porcelain; with white plastic seat; seat loose                                     |                       |
| Shaving mirror     | 1   | 1         |           | SS                                                                                       |                       |
| Cabinet            | 1   | 1         |           | Fitted; with white gloss doors and aluminium fittings                                    |                       |
| Toilet roll holder | 1   | 1         |           | WM; SS                                                                                   |                       |
| Medicine cabinet   | 1   | 1         |           | WM; with mirrored door                                                                   |                       |
| Pedal bin          | 1   | 1         |           | SS                                                                                       |                       |
| Wastepaper basket  | 1   | 1         |           | White plastic                                                                            |                       |
| Cupboard           | 1   | 1         |           | Fitted; with white gloss door; décor cracked and stained within                          |                       |
| Tumble dryer       | 1   | 2         |           | White; Bosch; stained                                                                    |                       |
| Washing machine    | 1   | 1         |           | White; Bosch                                                                             |                       |
| Toilet brush       | 2   | 3         |           | White plastic                                                                            |                       |
| Extractor fan      | 1   | 1         |           | CM; white plastic; Manrose                                                               |                       |
| Plunger            | 1   | 2         |           | Black and white                                                                          |                       |
| Coat hook          | 1   | 1         |           | DM; SS                                                                                   |                       |