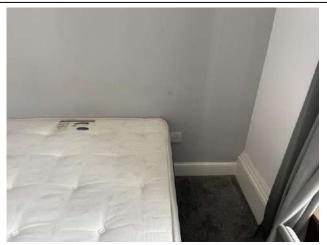

| Item               | Qty   | Condition | Condition | Comments at Check In                                       | Comments at Check Out |
|--------------------|-------|-----------|-----------|------------------------------------------------------------|-----------------------|
|                    |       | Check In  | Check Out |                                                            |                       |
| Decoration         |       | 2         |           | Grey and white emulsion; very slightly marked              |                       |
| Woodwork           |       | 2         |           | White gloss                                                |                       |
| Flooring           |       | 3         |           | Grey carpet; some burn marks                               |                       |
| Entry Door         | 1     | 2         |           | White gloss; chrome handle; small black mark from bedframe |                       |
| Windows and Frames | 1     | 2         |           | White gloss sash and case; paintwork worn outside          |                       |
| Lighting           | 1     | 1         |           | CM; pendant; with white shade                              |                       |
| Heating            | 1     | 1         |           | White; WM; central heating                                 |                       |
| Waste paper basket | 1     | 2         |           | White plastic                                              |                       |
| Bed                | 1     | 1         |           | Leather effect; double frame                               |                       |
| Mattress           | 1     | 2         |           | White; double                                              |                       |
| Mattress protector | 1     | 1         |           | White; double                                              |                       |
| Shelf unit         | 1     | 2         |           | Fitted; white gloss                                        |                       |
| Curtain rail       | 1     | 4         |           | WM; metal; bent in middle                                  |                       |
| Curtains           | 1 set | 2         |           | Grey fabric; slightly worn and stained                     |                       |
| Wardrobe           | 1     | 2         |           | Wooden effect; with 2x doors; drawers; shelf and rail      |                       |
| Wastepaper basket  | 1     | 1         |           | White plastic                                              |                       |
| Coat hook          | 1     | 2         |           | DM; SS                                                     |                       |
| Desk               | 1     | 2         |           | Wooden effect; with 3x drawers; top slightly scratched     |                       |
| Mirror             | 1     | 1         |           | Free standing; with wooden effect frame                    |                       |