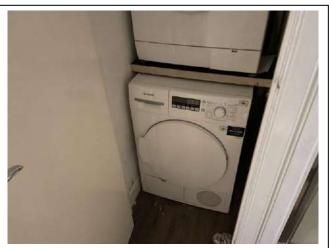

# Shower Room 2

| Item               | Qty | Condition | Condition | Comments at Check In                                                                     | Comments at Check Out |
|--------------------|-----|-----------|-----------|------------------------------------------------------------------------------------------|-----------------------|
|                    |     | Check In  | Check Out |                                                                                          |                       |
| Decoration         |     | 2         |           | White emulsion; with white Perspex splashback; mildew staining within shower cubical     |                       |
| Woodwork           |     | 1         |           | White gloss                                                                              |                       |
| Flooring           |     | 1         |           | Wooden effect laminate                                                                   |                       |
| Entry Door         | 1   | 4         |           | White gloss; with aluminium fittings; slightly marked; dented from hitting cupboard door |                       |
| Lighting           | 1   | 3         |           | CM; with fitted cover; <b>bulb out</b>                                                   |                       |
| Heating            | 1   | 1         |           | WM; heated towel rail                                                                    |                       |
| Shower             | 1   | 2         |           | WM; SS; thermostatic                                                                     |                       |
| Shower screen      | 1   | 2         |           | Tempered glass cubical                                                                   |                       |
| Shower tray        | 1   | 3         |           | White plastic; silicon mildew stained                                                    |                       |
| Wash Hand Basin    | 1   | 1         |           | White porcelain; with SS mixer tap                                                       |                       |
| Toilet             | 1   | 3         |           | White porcelain; with white plastic seat; seat loose                                     |                       |
| Shaving mirror     | 1   | 1         |           | SS                                                                                       |                       |
| Cabinet            | 1   | 1         |           | Fitted; with white gloss doors and aluminium fittings                                    |                       |
| Toilet roll holder | 1   | 1         |           | WM; SS                                                                                   |                       |
| Medicine cabinet   | 1   | 1         |           | WM; with mirrored door                                                                   |                       |
| Pedal bin          | 1   | 1         |           | SS                                                                                       |                       |
| Wastepaper basket  | 1   | 1         |           | White plastic                                                                            |                       |
| Cupboard           | 1   | 1         |           | Fitted; with white gloss door; décor cracked and stained within                          |                       |
| Tumble dryer       | 1   | 2         |           | White; Bosch; stained                                                                    |                       |
| Washing machine    | 1   | 1         |           | White; Bosch                                                                             |                       |
| Toilet brush       | 2   | 3         |           | White plastic                                                                            |                       |
| Extractor fan      | 1   | 1         |           | CM; white plastic; Manrose                                                               |                       |
| Plunger            | 1   | 2         |           | Black and white                                                                          |                       |
| Coat hook          | 1   | 1         |           | DM; SS                                                                                   |                       |