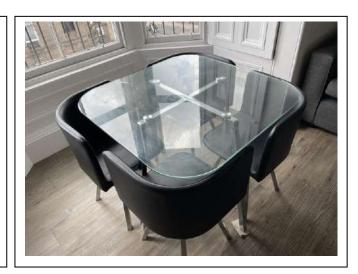

### Lounge

| Item               | Qty | Condition | Condition | Comments at Check In                                          | Comments at Check Out |
|--------------------|-----|-----------|-----------|---------------------------------------------------------------|-----------------------|
|                    |     | Check In  | Check Out |                                                               |                       |
| Decoration         |     | 2         |           | White emulsion; slightly marked                               |                       |
| Woodwork           |     | 1         |           | White gloss                                                   |                       |
| Flooring           |     | 1         |           | Wooden effect laminate                                        |                       |
| Windows and Frames | 3   | 1         |           | White gloss sash and case; with fitted shutters               |                       |
| Lighting           | 1   | 1         |           | CM; pendant with beige shade                                  |                       |
| Heating            | 1   | 2         |           | White; WM; central heating; scuffed                           |                       |
| Couch              | 2   | 1         |           | Grey fabric; corner couch                                     |                       |
| Dining table       | 1   | 1         |           | Metal frame; with glass top                                   |                       |
| Scatter cushions   | 4   | 2         |           | Assorted fabric                                               |                       |
| Dining chairs      | 4   | 3         |           | Metal frame; with leather effect seats; seats slightly marked |                       |
| Television         | 1   | 1         |           | WM; black; Samsung; with remote                               |                       |
| Picture            | 1   | 1         |           | WM; canvas                                                    |                       |
| Bar stool          | 1   | 2         |           | Metal base; with black plastic seat                           |                       |
| Wifi router        | 1   | 1         |           | Black plastic; Talktalk                                       |                       |
| Dustpan and brush  | 1   | 1         |           | Plastic                                                       |                       |