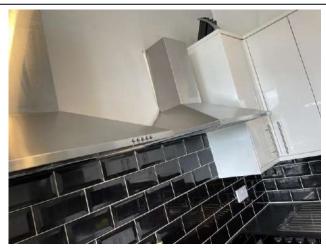

### **Tenant Comments**

| Item           | Qty | Condition<br>at check<br>in | Condition at check out | Comments                                                     | Comments at check out |
|----------------|-----|-----------------------------|------------------------|--------------------------------------------------------------|-----------------------|
| Decoration     |     | 2                           |                        | White emulsion; with black ceramic tile splashback           |                       |
| Woodwork       |     | 1                           |                        | White gloss                                                  |                       |
| Flooring       |     | 2                           |                        | Wooden effect laminate                                       |                       |
| Entry Door     | 1   | 1                           |                        | White gloss; with aluminium fittings                         |                       |
| Lighting       | 1   | 2                           |                        | CM; pendant with white shade                                 |                       |
| Worktop        |     | 4                           |                        | Black laminate; slightly worn and scratched; corners chipped |                       |
| Units          |     | 2                           |                        | White laminate; with aluminium fittings                      |                       |
| Sink           | 2   | 1                           |                        | Fitted; stainless steel; with mixer tap                      |                       |
|                |     |                             |                        | Appliances                                                   |                       |
| Extractor Hood | 2   | 1                           |                        | WM; SS                                                       |                       |
| Hob            | 2   | 3                           |                        | Fitted; Baumatic; with 4x electric burners; 1x crack         |                       |
| Oven           | 2   | 2                           |                        | Fitted; 1x Lamona; 1x Curry's Essentials                     |                       |
| Fridge Freezer | 1   | 2                           |                        | Grey; Samsung                                                |                       |
| Microwave      | 1   | 2                           |                        | Black; Russell Hobbs; slightly worn                          |                       |
| Kettle         | 1   | 2                           |                        | Grey plastic; George; Home                                   |                       |
| Toaster        | 1   | 2                           |                        | White metal; George; Home                                    |                       |
| Dish washer    | 1   | 1                           |                        | White; Hotpoint                                              |                       |
| Extractor fan  | 1   | 2                           |                        | CM; white plastic; Manrose                                   |                       |
|                |     |                             |                        | Glassware                                                    |                       |
| Wine           | 5   | 1                           |                        |                                                              |                       |
| Shot           | 9   | 2                           |                        |                                                              |                       |
| Assorted       | 10  | 2                           |                        |                                                              |                       |
|                |     |                             |                        | Crockery                                                     |                       |
| Dinner Plate   | 13  | 2                           |                        | Assorted; slightly chipped                                   |                       |
| Side Plate     | 16  | 2                           |                        | Assorted                                                     |                       |
| Bowl           | 19  | 3                           |                        | Assorted; slightly chipped                                   |                       |
| Mug            | 10  | 2                           |                        | Assorted                                                     |                       |
|                |     |                             |                        | Cutlery                                                      |                       |
| Knife          | 24  | 2                           |                        | SS                                                           |                       |
| Fork           | 14  | 2                           |                        | SS                                                           |                       |
| Tablespoon     | 13  | 2                           |                        | SS                                                           |                       |
| Teaspoon       | 9   | 2                           |                        | SS                                                           |                       |
|                |     |                             |                        | Other                                                        |                       |