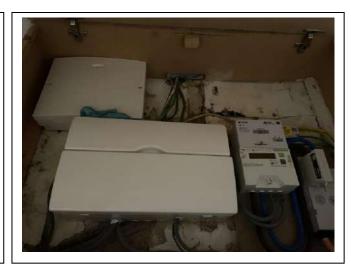

# Hallway

| Item              | Qty | Condition | Condition | Comments at Check In                                                           | Comments at Check Out |
|-------------------|-----|-----------|-----------|--------------------------------------------------------------------------------|-----------------------|
|                   |     | Check In  | Check Out |                                                                                |                       |
| Decoration        |     | 2         |           | White emulsion; slightly scuffed; streaky and marked; ceiling cracked; 1x dent |                       |
| Woodwork          |     | 2         |           | White gloss                                                                    |                       |
| Flooring          |     | 2         |           | Wooden effect laminate; 1x loose board                                         |                       |
| Lighting          | 3   | 1         |           | CM; pendant; with white shades                                                 |                       |
| Heating           | 1   | 1         |           | White; WM; central heating                                                     |                       |
| Entry door        | 1   | 1         |           | Black and white gloss; with aluminium fittings                                 |                       |
| Picture           | 1   | 1         |           | Black frame                                                                    |                       |
| Heating control   | 1   | 1         |           | WM; white plastic; Drayton                                                     |                       |
| Notice board      | 2   | 1         |           | WM; with metal frame                                                           |                       |
| Entry phone       | 1   | 1         |           | WM; white plastic                                                              |                       |
| Meter cupboard    | 1   | 3         |           | Fitted; white; 1x loose nail                                                   |                       |
| Circuit breaker   | 1   | 1         |           | White plastic                                                                  |                       |
| Cupboard          | 1   | 2         |           | Fitted; with white door; slightly worn                                         |                       |
| Cupboard lighting | 1   | 3         |           | CM; with no shade; bulb missing                                                |                       |
| Coat hooks        | 6   | 1         |           | WM; metal                                                                      |                       |
| Vacuum            | 1   | 2         |           | Red and black plastic; Numatics; Henry                                         |                       |
| Mop and bucket    | 1   | 2         |           | Plastic                                                                        |                       |
| Shoe rack         | 1   | 2         |           | Metal                                                                          |                       |
| Clothes horse     | 6   | 2         |           | Assorted metal                                                                 |                       |
| Wastepaper basket | 2   | 1         |           | Plastic and wicker                                                             |                       |
| Ironing board     | 1   | 1         |           | With patterned cover                                                           |                       |
| Ladder            | 1   | 2         |           | Aluminium; slightly marked                                                     |                       |
| Iron              | 1   | 1         |           | Purple and white plastic                                                       |                       |
| Mirror            | 1   | 1         |           | WM; with mirrored frame                                                        |                       |