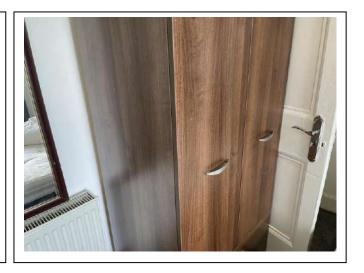

# **Edinburgh Inventory Services Observations**

| Item               | Qty | Condition<br>Check In | Condition<br>Check Out | Comments at Check In                                                    | Comments at Check Out |
|--------------------|-----|-----------------------|------------------------|-------------------------------------------------------------------------|-----------------------|
| Decoration         |     | 1                     |                        | Grey and white emulsion                                                 |                       |
| Woodwork           |     | 2                     |                        | White gloss                                                             |                       |
| Flooring           |     | 1                     |                        | Grey carpet                                                             |                       |
| Entry Door         | 1   | 2                     |                        | White gloss; with aluminium fittings; slightly marked                   |                       |
| Windows and Frames | 1   | 2                     |                        | White gloss sash and case                                               |                       |
| Lighting           | 1   | 1                     |                        | CM; pendant with white shade                                            |                       |
| Heating            | 1   | 1                     |                        | White; WM; central heating                                              |                       |
| Curtain rail       | 1   | 1                     |                        | WM; metal                                                               |                       |
| Curtains           | 1   | 2                     |                        | Grey fabric                                                             |                       |
| Boiler cupboard    | 1   | 1                     |                        | Fitted; with white gloss door and aluminium fittings                    |                       |
| Mirror             | 1   | 2                     |                        | Free standing; with wooden frame                                        |                       |
| Desk               | 1   | 3                     |                        | Wooden effect; with 3x drawers; top scratched                           |                       |
| Desk chair         | 1   | 2                     |                        | Black base and seat                                                     |                       |
| Waste paper basket | 1   | 1                     |                        | White plastic                                                           |                       |
| Bed                | 1   | 1                     |                        | Leather effect; double frame                                            |                       |
| Mattress           | 1   | 2                     |                        | White; double; slightly stained                                         |                       |
| Mattress protector | 1   | 1                     |                        | White; double                                                           |                       |
| Wardrobe           | 1   | 3                     |                        | Wooden effect; with 2x doors; drawers; shelf and rail; 1x broken drawer |                       |
| Cupboard           | 1   | 2                     |                        | Fitted; with white gloss door and shelves; décor marked within          |                       |
| Boiler             | 1   | 2                     |                        | WM; white; Ariston                                                      |                       |
| Mirror             | 1   | 4                     |                        | WM; with wooden effect frame; broken frame                              |                       |
| Window pole        | 1   | 2                     |                        | Wooden                                                                  |                       |