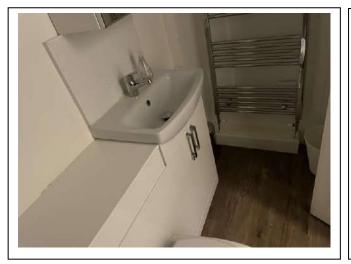

# Shower Room 1

| Item               | Qty | Condition<br>Check In | Condition<br>Check Out | Comments at Check In                                           | Comments at Check Out |
|--------------------|-----|-----------------------|------------------------|----------------------------------------------------------------|-----------------------|
| Decoration         |     | 2                     |                        | White emulsion; with white Perspex splashback; slightly marked |                       |
| Woodwork           |     | 1                     |                        | White gloss                                                    |                       |
| Flooring           |     | 1                     |                        | Wooden effect laminate                                         |                       |
| Entry Door         | 1   | 2                     |                        | White gloss; with aluminium fittings; marked and stained       |                       |
| Lighting           | 3   | 1                     |                        | CM; 1x with fitted cover; 2x recessed spotlights; 1x bulb out  |                       |
| Heating            | 1   | 1                     |                        | WM; SS; heated towel rail                                      |                       |
| Shower             | 1   | 1                     |                        | White; WM; Mira Sport                                          |                       |
| Shower screen      | 1   | 2                     |                        | Tempered glass screen                                          |                       |
| Shower tray        | 1   | 2                     |                        | White porcelain                                                |                       |
| Wash Hand Basin    | 1   | 1                     |                        | White porcelain; with SS mixer tap                             |                       |
| Toilet             | 1   | 1                     |                        | White porcelain; with white plastic seat                       |                       |
| Toilet roll holder | 1   | 1                     |                        | WM; SS                                                         |                       |
| Toilet brush       | 2   | 3                     |                        | White plastic and SS; worn                                     |                       |
| Extractor fan      | 1   | 2                     |                        | CM; white plastic; Primeline                                   |                       |
| Medicine cabinet   | 1   | 1                     |                        | WM; white plastic; with mirrored door                          |                       |