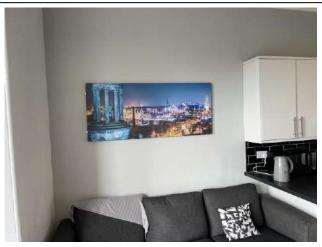

### Lounge

| Item               | Qty | Condition | Condition | Comments at Check In                                          | Comments at Check Out |
|--------------------|-----|-----------|-----------|---------------------------------------------------------------|-----------------------|
|                    |     | Check In  | Check Out |                                                               |                       |
| Decoration         |     | 2         |           | White emulsion; slightly marked                               |                       |
| Woodwork           |     | 1         |           | White gloss                                                   |                       |
| Flooring           |     | 1         |           | Wooden effect laminate                                        |                       |
| Windows and Frames | 3   | 1         |           | White gloss sash and case; with fitted shutters               |                       |
| Lighting           | 1   | 1         |           | CM; pendant with beige shade                                  |                       |
| Heating            | 1   | 2         |           | White; WM; central heating; scuffed                           |                       |
| Couch              | 2   | 1         |           | Grey fabric; corner couch                                     |                       |
| Dining table       | 1   | 1         |           | Metal frame; with glass top                                   |                       |
| Scatter cushions   | 4   | 2         |           | Assorted fabric                                               |                       |
| Dining chairs      | 4   | 3         |           | Metal frame; with leather effect seats; seats slightly marked |                       |
| Television         | 1   | 1         |           | WM; black; Samsung; with remote                               |                       |
| Picture            | 1   | 1         |           | WM; canvas                                                    |                       |
| Bar stool          | 1   | 2         |           | Metal base; with black plastic seat                           |                       |
| Wifi router        | 1   | 1         |           | Black plastic; Talktalk                                       |                       |
| Dustpan and brush  | 1   | 1         |           | Plastic                                                       |                       |