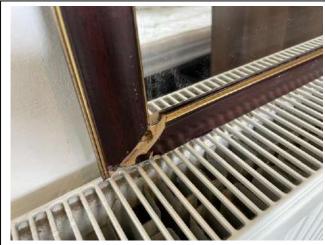

# **Edinburgh Inventory Services Observations**

| Item               | Qty | Condition<br>Check In | Condition<br>Check Out | Comments at Check In                                                    | Comments at Check Out |
|--------------------|-----|-----------------------|------------------------|-------------------------------------------------------------------------|-----------------------|
| Decoration         |     | 1                     |                        | Grey and white emulsion                                                 |                       |
| Woodwork           |     | 2                     |                        | White gloss                                                             |                       |
| Flooring           |     | 1                     |                        | Grey carpet                                                             |                       |
| Entry Door         | 1   | 2                     |                        | White gloss; with aluminium fittings; slightly marked                   |                       |
| Windows and Frames | 1   | 2                     |                        | White gloss sash and case                                               |                       |
| Lighting           | 1   | 1                     |                        | CM; pendant with white shade                                            |                       |
| Heating            | 1   | 1                     |                        | White; WM; central heating                                              |                       |
| Curtain rail       | 1   | 1                     |                        | WM; metal                                                               |                       |
| Curtains           | 1   | 2                     |                        | Grey fabric                                                             |                       |
| Boiler cupboard    | 1   | 1                     |                        | Fitted; with white gloss door and aluminium fittings                    |                       |
| Mirror             | 1   | 2                     |                        | Free standing; with wooden frame                                        |                       |
| Desk               | 1   | 3                     |                        | Wooden effect; with 3x drawers; top scratched                           |                       |
| Desk chair         | 1   | 2                     |                        | Black base and seat                                                     |                       |
| Waste paper basket | 1   | 1                     |                        | White plastic                                                           |                       |
| Bed                | 1   | 1                     |                        | Leather effect; double frame                                            |                       |
| Mattress           | 1   | 2                     |                        | White; double; slightly stained                                         |                       |
| Mattress protector | 1   | 1                     |                        | White; double                                                           |                       |
| Wardrobe           | 1   | 3                     |                        | Wooden effect; with 2x doors; drawers; shelf and rail; 1x broken drawer |                       |
| Cupboard           | 1   | 2                     |                        | Fitted; with white gloss door and shelves; décor marked within          |                       |
| Boiler             | 1   | 2                     |                        | WM; white; Ariston                                                      |                       |
| Mirror             | 1   | 4                     |                        | WM; with wooden effect frame; broken frame                              |                       |
| Window pole        | 1   | 2                     |                        | Wooden                                                                  |                       |