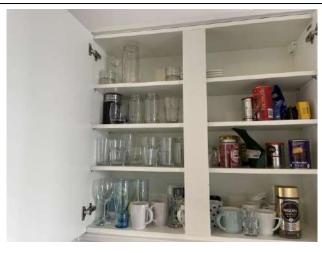

### **Tenant Comments**

| Item           | Qty | Condition<br>at check<br>in | Condition at check out | Comments                                                     | Comments at check out |
|----------------|-----|-----------------------------|------------------------|--------------------------------------------------------------|-----------------------|
| Decoration     |     | 2                           |                        | White emulsion; with black ceramic tile splashback           |                       |
| Woodwork       |     | 1                           |                        | White gloss                                                  |                       |
| Flooring       |     | 2                           |                        | Wooden effect laminate                                       |                       |
| Entry Door     | 1   | 1                           |                        | White gloss; with aluminium fittings                         |                       |
| Lighting       | 1   | 2                           |                        | CM; pendant with white shade                                 |                       |
| Worktop        |     | 4                           |                        | Black laminate; slightly worn and scratched; corners chipped |                       |
| Units          |     | 2                           |                        | White laminate; with aluminium fittings                      |                       |
| Sink           | 2   | 1                           |                        | Fitted; stainless steel; with mixer tap                      |                       |
|                |     |                             |                        | Appliances                                                   |                       |
| Extractor Hood | 2   | 1                           |                        | WM; SS                                                       |                       |
| Hob            | 2   | 3                           |                        | Fitted; Baumatic; with 4x electric burners; 1x crack         |                       |
| Oven           | 2   | 2                           |                        | Fitted; 1x Lamona; 1x Curry's Essentials                     |                       |
| Fridge Freezer | 1   | 2                           |                        | Grey; Samsung                                                |                       |
| Microwave      | 1   | 2                           |                        | Black; Russell Hobbs; slightly worn                          |                       |
| Kettle         | 1   | 2                           |                        | Grey plastic; George; Home                                   |                       |
| Toaster        | 1   | 2                           |                        | White metal; George; Home                                    |                       |
| Dish washer    | 1   | 1                           |                        | White; Hotpoint                                              |                       |
| Extractor fan  | 1   | 2                           |                        | CM; white plastic; Manrose                                   |                       |
|                |     |                             |                        | Glassware                                                    |                       |
| Wine           | 5   | 1                           |                        |                                                              |                       |
| Shot           | 9   | 2                           |                        |                                                              |                       |
| Assorted       | 10  | 2                           |                        |                                                              |                       |
|                |     |                             |                        | Crockery                                                     |                       |
| Dinner Plate   | 13  | 2                           |                        | Assorted; slightly chipped                                   |                       |
| Side Plate     | 16  | 2                           |                        | Assorted                                                     |                       |
| Bowl           | 19  | 3                           |                        | Assorted; slightly chipped                                   |                       |
| Mug            | 10  | 2                           |                        | Assorted                                                     |                       |
|                |     |                             |                        | Cutlery                                                      |                       |
| Knife          | 24  | 2                           |                        | SS                                                           |                       |
| Fork           | 14  | 2                           |                        | SS                                                           |                       |
| Tablespoon     | 13  | 2                           |                        | SS                                                           |                       |
| Teaspoon       | 9   | 2                           |                        | SS                                                           |                       |
|                |     |                             |                        | Other                                                        |                       |