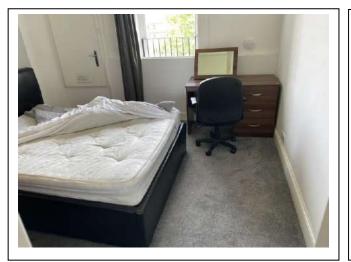

# **Edinburgh Inventory Services Observations**

| Item               | Qty | Condition<br>Check In | Condition<br>Check Out | Comments at Check In                                                    | Comments at Check Out |
|--------------------|-----|-----------------------|------------------------|-------------------------------------------------------------------------|-----------------------|
| Decoration         |     | 1                     |                        | Grey and white emulsion                                                 |                       |
| Woodwork           |     | 2                     |                        | White gloss                                                             |                       |
| Flooring           |     | 1                     |                        | Grey carpet                                                             |                       |
| Entry Door         | 1   | 2                     |                        | White gloss; with aluminium fittings; slightly marked                   |                       |
| Windows and Frames | 1   | 2                     |                        | White gloss sash and case                                               |                       |
| Lighting           | 1   | 1                     |                        | CM; pendant with white shade                                            |                       |
| Heating            | 1   | 1                     |                        | White; WM; central heating                                              |                       |
| Curtain rail       | 1   | 1                     |                        | WM; metal                                                               |                       |
| Curtains           | 1   | 2                     |                        | Grey fabric                                                             |                       |
| Boiler cupboard    | 1   | 1                     |                        | Fitted; with white gloss door and aluminium fittings                    |                       |
| Mirror             | 1   | 2                     |                        | Free standing; with wooden frame                                        |                       |
| Desk               | 1   | 3                     |                        | Wooden effect; with 3x drawers; top scratched                           |                       |
| Desk chair         | 1   | 2                     |                        | Black base and seat                                                     |                       |
| Waste paper basket | 1   | 1                     |                        | White plastic                                                           |                       |
| Bed                | 1   | 1                     |                        | Leather effect; double frame                                            |                       |
| Mattress           | 1   | 2                     |                        | White; double; slightly stained                                         |                       |
| Mattress protector | 1   | 1                     |                        | White; double                                                           |                       |
| Wardrobe           | 1   | 3                     |                        | Wooden effect; with 2x doors; drawers; shelf and rail; 1x broken drawer |                       |
| Cupboard           | 1   | 2                     |                        | Fitted; with white gloss door and shelves; décor marked within          |                       |
| Boiler             | 1   | 2                     |                        | WM; white; Ariston                                                      |                       |
| Mirror             | 1   | 4                     |                        | WM; with wooden effect frame; broken frame                              |                       |
| Window pole        | 1   | 2                     |                        | Wooden                                                                  |                       |