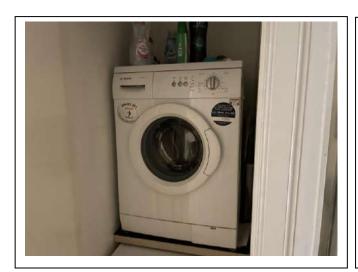

# Shower Room 2

| Item               | Qty | Condition | Condition | Comments at Check In                                                                     | Comments at Check Out |
|--------------------|-----|-----------|-----------|------------------------------------------------------------------------------------------|-----------------------|
|                    |     | Check In  | Check Out |                                                                                          |                       |
| Decoration         |     | 2         |           | White emulsion; with white Perspex splashback; mildew staining within shower cubical     |                       |
| Woodwork           |     | 1         |           | White gloss                                                                              |                       |
| Flooring           |     | 1         |           | Wooden effect laminate                                                                   |                       |
| Entry Door         | 1   | 4         |           | White gloss; with aluminium fittings; slightly marked; dented from hitting cupboard door |                       |
| Lighting           | 1   | 3         |           | CM; with fitted cover; <b>bulb out</b>                                                   |                       |
| Heating            | 1   | 1         |           | WM; heated towel rail                                                                    |                       |
| Shower             | 1   | 2         |           | WM; SS; thermostatic                                                                     |                       |
| Shower screen      | 1   | 2         |           | Tempered glass cubical                                                                   |                       |
| Shower tray        | 1   | 3         |           | White plastic; silicon mildew stained                                                    |                       |
| Wash Hand Basin    | 1   | 1         |           | White porcelain; with SS mixer tap                                                       |                       |
| Toilet             | 1   | 3         |           | White porcelain; with white plastic seat; seat loose                                     |                       |
| Shaving mirror     | 1   | 1         |           | SS                                                                                       |                       |
| Cabinet            | 1   | 1         |           | Fitted; with white gloss doors and aluminium fittings                                    |                       |
| Toilet roll holder | 1   | 1         |           | WM; SS                                                                                   |                       |
| Medicine cabinet   | 1   | 1         |           | WM; with mirrored door                                                                   |                       |
| Pedal bin          | 1   | 1         |           | SS                                                                                       |                       |
| Wastepaper basket  | 1   | 1         |           | White plastic                                                                            |                       |
| Cupboard           | 1   | 1         |           | Fitted; with white gloss door; décor cracked and stained within                          |                       |
| Tumble dryer       | 1   | 2         |           | White; Bosch; stained                                                                    |                       |
| Washing machine    | 1   | 1         |           | White; Bosch                                                                             |                       |
| Toilet brush       | 2   | 3         |           | White plastic                                                                            |                       |
| Extractor fan      | 1   | 1         |           | CM; white plastic; Manrose                                                               |                       |
| Plunger            | 1   | 2         |           | Black and white                                                                          |                       |
| Coat hook          | 1   | 1         |           | DM; SS                                                                                   |                       |