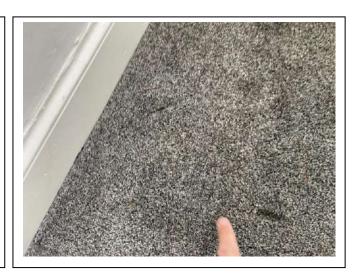

# Hallway

| Item              | Qty | Condition | Condition | Comments at Check In                                                           | Comments at Check Out |
|-------------------|-----|-----------|-----------|--------------------------------------------------------------------------------|-----------------------|
|                   |     | Check In  | Check Out |                                                                                |                       |
| Decoration        |     | 2         |           | White emulsion; slightly scuffed; streaky and marked; ceiling cracked; 1x dent |                       |
| Woodwork          |     | 2         |           | White gloss                                                                    |                       |
| Flooring          |     | 2         |           | Wooden effect laminate; 1x loose board                                         |                       |
| Lighting          | 3   | 1         |           | CM; pendant; with white shades                                                 |                       |
| Heating           | 1   | 1         |           | White; WM; central heating                                                     |                       |
| Entry door        | 1   | 1         |           | Black and white gloss; with aluminium fittings                                 |                       |
| Picture           | 1   | 1         |           | Black frame                                                                    |                       |
| Heating control   | 1   | 1         |           | WM; white plastic; Drayton                                                     |                       |
| Notice board      | 2   | 1         |           | WM; with metal frame                                                           |                       |
| Entry phone       | 1   | 1         |           | WM; white plastic                                                              |                       |
| Meter cupboard    | 1   | 3         |           | Fitted; white; 1x loose nail                                                   |                       |
| Circuit breaker   | 1   | 1         |           | White plastic                                                                  |                       |
| Cupboard          | 1   | 2         |           | Fitted; with white door; slightly worn                                         |                       |
| Cupboard lighting | 1   | 3         |           | CM; with no shade; bulb missing                                                |                       |
| Coat hooks        | 6   | 1         |           | WM; metal                                                                      |                       |
| Vacuum            | 1   | 2         |           | Red and black plastic; Numatics; Henry                                         |                       |
| Mop and bucket    | 1   | 2         |           | Plastic                                                                        |                       |
| Shoe rack         | 1   | 2         |           | Metal                                                                          |                       |
| Clothes horse     | 6   | 2         |           | Assorted metal                                                                 |                       |
| Wastepaper basket | 2   | 1         |           | Plastic and wicker                                                             |                       |
| Ironing board     | 1   | 1         |           | With patterned cover                                                           |                       |
| Ladder            | 1   | 2         |           | Aluminium; slightly marked                                                     |                       |
| Iron              | 1   | 1         |           | Purple and white plastic                                                       |                       |
| Mirror            | 1   | 1         |           | WM; with mirrored frame                                                        |                       |

| Edinburg | h Inventor | y Services O | bservations |
|----------|------------|--------------|-------------|
|----------|------------|--------------|-------------|

Items of clutter within cupboard not listed and broken bar stool