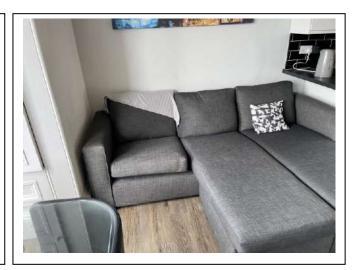

### Lounge

| Item               | Qty | Condition | Condition | Comments at Check In                                          | Comments at Check Out |
|--------------------|-----|-----------|-----------|---------------------------------------------------------------|-----------------------|
|                    |     | Check In  | Check Out |                                                               |                       |
| Decoration         |     | 2         |           | White emulsion; slightly marked                               |                       |
| Woodwork           |     | 1         |           | White gloss                                                   |                       |
| Flooring           |     | 1         |           | Wooden effect laminate                                        |                       |
| Windows and Frames | 3   | 1         |           | White gloss sash and case; with fitted shutters               |                       |
| Lighting           | 1   | 1         |           | CM; pendant with beige shade                                  |                       |
| Heating            | 1   | 2         |           | White; WM; central heating; scuffed                           |                       |
| Couch              | 2   | 1         |           | Grey fabric; corner couch                                     |                       |
| Dining table       | 1   | 1         |           | Metal frame; with glass top                                   |                       |
| Scatter cushions   | 4   | 2         |           | Assorted fabric                                               |                       |
| Dining chairs      | 4   | 3         |           | Metal frame; with leather effect seats; seats slightly marked |                       |
| Television         | 1   | 1         |           | WM; black; Samsung; with remote                               |                       |
| Picture            | 1   | 1         |           | WM; canvas                                                    |                       |
| Bar stool          | 1   | 2         |           | Metal base; with black plastic seat                           |                       |
| Wifi router        | 1   | 1         |           | Black plastic; Talktalk                                       |                       |
| Dustpan and brush  | 1   | 1         |           | Plastic                                                       |                       |