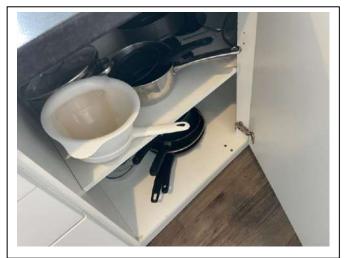

| Bin            | 1  | 1 | Black plastic             |
|----------------|----|---|---------------------------|
| Knife block    | 1  | 2 | SS                        |
| Mop and bucket | 1  | 2 | Plastic                   |
| Kitchen knives | 14 | 3 | Assorted                  |
| Tongs          | 2  | 1 | SS                        |
| Fish slices    | 4  | 3 | Assorted                  |
| Serving spoon  | 3  | 3 | Assorted                  |
| Draining spoon | 2  | 2 | Assorted                  |
| Ladle          | 3  | 2 | Assorted                  |
| Whisk          | 1  | 2 | SS                        |
| Rolling pin    | 1  | 3 | Wooden; worn              |
| Masher         | 1  | 2 | Black plastic and SS      |
| Spatula        | 1  | 2 | Plastic                   |
| Peeler         | 3  | 2 | Assorted                  |
| Cork screw     | 3  | 2 | Assorted                  |
| Can opener     | 3  | 2 | Assorted                  |
| Scissors       | 1  | 2 | Black plastic handle      |
| Oven glove     | 1  | 3 | Fabric; worn              |
| Ramekin        | 1  | 2 | White                     |
| Colander       | 2  | 1 | SS                        |
| Sieve          | 2  | 2 | SS and white plastic      |
| Chopping board | 2  | 3 | Wooden; worn              |
| Grater         | 1  | 2 | SS                        |
| Frying pan     | 2  | 2 | Metal; slightly worn      |
| Baking tray    | 5  | 2 | Metal                     |
| Roasting dish  | 3  | 2 | Glass; slightly stained   |
| Spoon rest     | 1  | 2 | Plastic                   |
| Saucepan       | 6  | 2 | Assorted metal; with lids |