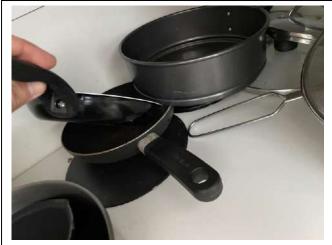

| Bin            | 1  | 1 | Black plastic             |
|----------------|----|---|---------------------------|
| Knife block    | 1  | 2 | SS                        |
| Mop and bucket | 1  | 2 | Plastic                   |
| Kitchen knives | 14 | 3 | Assorted                  |
| Tongs          | 2  | 1 | SS                        |
| Fish slices    | 4  | 3 | Assorted                  |
| Serving spoon  | 3  | 3 | Assorted                  |
| Draining spoon | 2  | 2 | Assorted                  |
| Ladle          | 3  | 2 | Assorted                  |
| Whisk          | 1  | 2 | SS                        |
| Rolling pin    | 1  | 3 | Wooden; worn              |
| Masher         | 1  | 2 | Black plastic and SS      |
| Spatula        | 1  | 2 | Plastic                   |
| Peeler         | 3  | 2 | Assorted                  |
| Cork screw     | 3  | 2 | Assorted                  |
| Can opener     | 3  | 2 | Assorted                  |
| Scissors       | 1  | 2 | Black plastic handle      |
| Oven glove     | 1  | 3 | Fabric; worn              |
| Ramekin        | 1  | 2 | White                     |
| Colander       | 2  | 1 | SS                        |
| Sieve          | 2  | 2 | SS and white plastic      |
| Chopping board | 2  | 3 | Wooden; worn              |
| Grater         | 1  | 2 | SS                        |
| Frying pan     | 2  | 2 | Metal; slightly worn      |
| Baking tray    | 5  | 2 | Metal                     |
| Roasting dish  | 3  | 2 | Glass; slightly stained   |
| Spoon rest     | 1  | 2 | Plastic                   |
| Saucepan       | 6  | 2 | Assorted metal; with lids |