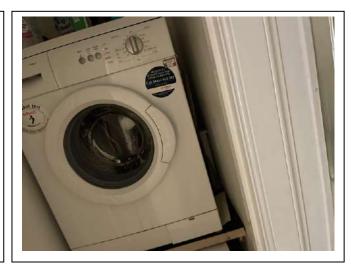

# Shower Room 2

| Item               | Qty | Condition | Condition | Comments at Check In                                                                     | Comments at Check Out |
|--------------------|-----|-----------|-----------|------------------------------------------------------------------------------------------|-----------------------|
|                    |     | Check In  | Check Out |                                                                                          |                       |
| Decoration         |     | 2         |           | White emulsion; with white Perspex splashback; mildew staining within shower cubical     |                       |
| Woodwork           |     | 1         |           | White gloss                                                                              |                       |
| Flooring           |     | 1         |           | Wooden effect laminate                                                                   |                       |
| Entry Door         | 1   | 4         |           | White gloss; with aluminium fittings; slightly marked; dented from hitting cupboard door |                       |
| Lighting           | 1   | 3         |           | CM; with fitted cover; <b>bulb out</b>                                                   |                       |
| Heating            | 1   | 1         |           | WM; heated towel rail                                                                    |                       |
| Shower             | 1   | 2         |           | WM; SS; thermostatic                                                                     |                       |
| Shower screen      | 1   | 2         |           | Tempered glass cubical                                                                   |                       |
| Shower tray        | 1   | 3         |           | White plastic; silicon mildew stained                                                    |                       |
| Wash Hand Basin    | 1   | 1         |           | White porcelain; with SS mixer tap                                                       |                       |
| Toilet             | 1   | 3         |           | White porcelain; with white plastic seat; seat loose                                     |                       |
| Shaving mirror     | 1   | 1         |           | SS                                                                                       |                       |
| Cabinet            | 1   | 1         |           | Fitted; with white gloss doors and aluminium fittings                                    |                       |
| Toilet roll holder | 1   | 1         |           | WM; SS                                                                                   |                       |
| Medicine cabinet   | 1   | 1         |           | WM; with mirrored door                                                                   |                       |
| Pedal bin          | 1   | 1         |           | SS                                                                                       |                       |
| Wastepaper basket  | 1   | 1         |           | White plastic                                                                            |                       |
| Cupboard           | 1   | 1         |           | Fitted; with white gloss door; décor cracked and stained within                          |                       |
| Tumble dryer       | 1   | 2         |           | White; Bosch; stained                                                                    |                       |
| Washing machine    | 1   | 1         |           | White; Bosch                                                                             |                       |
| Toilet brush       | 2   | 3         |           | White plastic                                                                            |                       |
| Extractor fan      | 1   | 1         |           | CM; white plastic; Manrose                                                               |                       |
| Plunger            | 1   | 2         |           | Black and white                                                                          |                       |
| Coat hook          | 1   | 1         |           | DM; SS                                                                                   |                       |