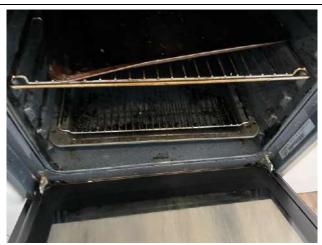

### **Tenant Comments**

| Item           | Qty | Condition<br>at check<br>in | Condition at check out | Comments                                                     | Comments at check out |
|----------------|-----|-----------------------------|------------------------|--------------------------------------------------------------|-----------------------|
| Decoration     |     | 2                           |                        | White emulsion; with black ceramic tile splashback           |                       |
| Woodwork       |     | 1                           |                        | White gloss                                                  |                       |
| Flooring       |     | 2                           |                        | Wooden effect laminate                                       |                       |
| Entry Door     | 1   | 1                           |                        | White gloss; with aluminium fittings                         |                       |
| Lighting       | 1   | 2                           |                        | CM; pendant with white shade                                 |                       |
| Worktop        |     | 4                           |                        | Black laminate; slightly worn and scratched; corners chipped |                       |
| Units          |     | 2                           |                        | White laminate; with aluminium fittings                      |                       |
| Sink           | 2   | 1                           |                        | Fitted; stainless steel; with mixer tap                      |                       |
|                |     |                             |                        | Appliances                                                   |                       |
| Extractor Hood | 2   | 1                           |                        | WM; SS                                                       |                       |
| Hob            | 2   | 3                           |                        | Fitted; Baumatic; with 4x electric burners; 1x crack         |                       |
| Oven           | 2   | 2                           |                        | Fitted; 1x Lamona; 1x Curry's Essentials                     |                       |
| Fridge Freezer | 1   | 2                           |                        | Grey; Samsung                                                |                       |
| Microwave      | 1   | 2                           |                        | Black; Russell Hobbs; slightly worn                          |                       |
| Kettle         | 1   | 2                           |                        | Grey plastic; George; Home                                   |                       |
| Toaster        | 1   | 2                           |                        | White metal; George; Home                                    |                       |
| Dish washer    | 1   | 1                           |                        | White; Hotpoint                                              |                       |
| Extractor fan  | 1   | 2                           |                        | CM; white plastic; Manrose                                   |                       |
|                |     |                             |                        | Glassware                                                    |                       |
| Wine           | 5   | 1                           |                        |                                                              |                       |
| Shot           | 9   | 2                           |                        |                                                              |                       |
| Assorted       | 10  | 2                           |                        |                                                              |                       |
|                |     |                             |                        | Crockery                                                     |                       |
| Dinner Plate   | 13  | 2                           |                        | Assorted; slightly chipped                                   |                       |
| Side Plate     | 16  | 2                           |                        | Assorted                                                     |                       |
| Bowl           | 19  | 3                           |                        | Assorted; slightly chipped                                   |                       |
| Mug            | 10  | 2                           |                        | Assorted                                                     |                       |
|                |     |                             |                        | Cutlery                                                      |                       |
| Knife          | 24  | 2                           |                        | SS                                                           |                       |
| Fork           | 14  | 2                           |                        | SS                                                           |                       |
| Tablespoon     | 13  | 2                           |                        | SS                                                           |                       |
| Teaspoon       | 9   | 2                           |                        | SS                                                           |                       |
|                |     |                             |                        | Other                                                        |                       |