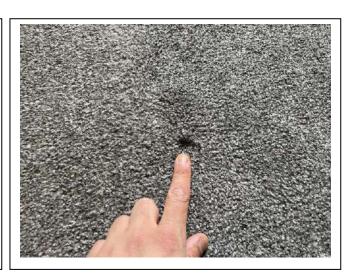

# Hallway

| Item              | Qty | Condition | Condition | Comments at Check In                                                           | Comments at Check Out |
|-------------------|-----|-----------|-----------|--------------------------------------------------------------------------------|-----------------------|
|                   |     | Check In  | Check Out |                                                                                |                       |
| Decoration        |     | 2         |           | White emulsion; slightly scuffed; streaky and marked; ceiling cracked; 1x dent |                       |
| Woodwork          |     | 2         |           | White gloss                                                                    |                       |
| Flooring          |     | 2         |           | Wooden effect laminate; 1x loose board                                         |                       |
| Lighting          | 3   | 1         |           | CM; pendant; with white shades                                                 |                       |
| Heating           | 1   | 1         |           | White; WM; central heating                                                     |                       |
| Entry door        | 1   | 1         |           | Black and white gloss; with aluminium fittings                                 |                       |
| Picture           | 1   | 1         |           | Black frame                                                                    |                       |
| Heating control   | 1   | 1         |           | WM; white plastic; Drayton                                                     |                       |
| Notice board      | 2   | 1         |           | WM; with metal frame                                                           |                       |
| Entry phone       | 1   | 1         |           | WM; white plastic                                                              |                       |
| Meter cupboard    | 1   | 3         |           | Fitted; white; 1x loose nail                                                   |                       |
| Circuit breaker   | 1   | 1         |           | White plastic                                                                  |                       |
| Cupboard          | 1   | 2         |           | Fitted; with white door; slightly worn                                         |                       |
| Cupboard lighting | 1   | 3         |           | CM; with no shade; bulb missing                                                |                       |
| Coat hooks        | 6   | 1         |           | WM; metal                                                                      |                       |
| Vacuum            | 1   | 2         |           | Red and black plastic; Numatics; Henry                                         |                       |
| Mop and bucket    | 1   | 2         |           | Plastic                                                                        |                       |
| Shoe rack         | 1   | 2         |           | Metal                                                                          |                       |
| Clothes horse     | 6   | 2         |           | Assorted metal                                                                 |                       |
| Wastepaper basket | 2   | 1         |           | Plastic and wicker                                                             |                       |
| Ironing board     | 1   | 1         |           | With patterned cover                                                           |                       |
| Ladder            | 1   | 2         |           | Aluminium; slightly marked                                                     |                       |
| Iron              | 1   | 1         |           | Purple and white plastic                                                       |                       |
| Mirror            | 1   | 1         |           | WM; with mirrored frame                                                        |                       |

| Edinburg | h Inventor | y Services O | bservations |
|----------|------------|--------------|-------------|
|----------|------------|--------------|-------------|

Items of clutter within cupboard not listed and broken bar stool