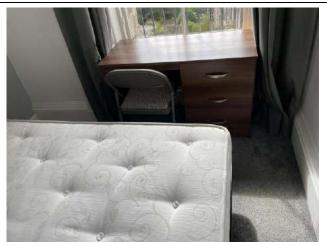

# **Edinburgh Inventory Services Observations**

| Item               | Qty | Condition<br>Check In | Condition<br>Check Out | Comments at Check In                                                    | Comments at Check Out |
|--------------------|-----|-----------------------|------------------------|-------------------------------------------------------------------------|-----------------------|
| Decoration         |     | 1                     |                        | Grey and white emulsion                                                 |                       |
| Woodwork           |     | 2                     |                        | White gloss                                                             |                       |
| Flooring           |     | 1                     |                        | Grey carpet                                                             |                       |
| Entry Door         | 1   | 2                     |                        | White gloss; with aluminium fittings; slightly marked                   |                       |
| Windows and Frames | 1   | 2                     |                        | White gloss sash and case                                               |                       |
| Lighting           | 1   | 1                     |                        | CM; pendant with white shade                                            |                       |
| Heating            | 1   | 1                     |                        | White; WM; central heating                                              |                       |
| Curtain rail       | 1   | 1                     |                        | WM; metal                                                               |                       |
| Curtains           | 1   | 2                     |                        | Grey fabric                                                             |                       |
| Boiler cupboard    | 1   | 1                     |                        | Fitted; with white gloss door and aluminium fittings                    |                       |
| Mirror             | 1   | 2                     |                        | Free standing; with wooden frame                                        |                       |
| Desk               | 1   | 3                     |                        | Wooden effect; with 3x drawers; top scratched                           |                       |
| Desk chair         | 1   | 2                     |                        | Black base and seat                                                     |                       |
| Waste paper basket | 1   | 1                     |                        | White plastic                                                           |                       |
| Bed                | 1   | 1                     |                        | Leather effect; double frame                                            |                       |
| Mattress           | 1   | 2                     |                        | White; double; slightly stained                                         |                       |
| Mattress protector | 1   | 1                     |                        | White; double                                                           |                       |
| Wardrobe           | 1   | 3                     |                        | Wooden effect; with 2x doors; drawers; shelf and rail; 1x broken drawer |                       |
| Cupboard           | 1   | 2                     |                        | Fitted; with white gloss door and shelves; décor marked within          |                       |
| Boiler             | 1   | 2                     |                        | WM; white; Ariston                                                      |                       |
| Mirror             | 1   | 4                     |                        | WM; with wooden effect frame; broken frame                              |                       |
| Window pole        | 1   | 2                     |                        | Wooden                                                                  |                       |