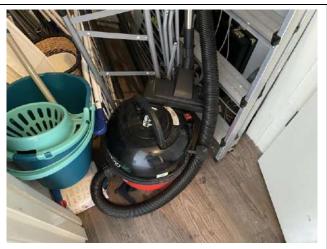

# Hallway

| Item              | Qty | Condition | Condition | Comments at Check In                                                           | Comments at Check Out |
|-------------------|-----|-----------|-----------|--------------------------------------------------------------------------------|-----------------------|
|                   |     | Check In  | Check Out |                                                                                |                       |
| Decoration        |     | 2         |           | White emulsion; slightly scuffed; streaky and marked; ceiling cracked; 1x dent |                       |
| Woodwork          |     | 2         |           | White gloss                                                                    |                       |
| Flooring          |     | 2         |           | Wooden effect laminate; 1x loose board                                         |                       |
| Lighting          | 3   | 1         |           | CM; pendant; with white shades                                                 |                       |
| Heating           | 1   | 1         |           | White; WM; central heating                                                     |                       |
| Entry door        | 1   | 1         |           | Black and white gloss; with aluminium fittings                                 |                       |
| Picture           | 1   | 1         |           | Black frame                                                                    |                       |
| Heating control   | 1   | 1         |           | WM; white plastic; Drayton                                                     |                       |
| Notice board      | 2   | 1         |           | WM; with metal frame                                                           |                       |
| Entry phone       | 1   | 1         |           | WM; white plastic                                                              |                       |
| Meter cupboard    | 1   | 3         |           | Fitted; white; 1x loose nail                                                   |                       |
| Circuit breaker   | 1   | 1         |           | White plastic                                                                  |                       |
| Cupboard          | 1   | 2         |           | Fitted; with white door; slightly worn                                         |                       |
| Cupboard lighting | 1   | 3         |           | CM; with no shade; bulb missing                                                |                       |
| Coat hooks        | 6   | 1         |           | WM; metal                                                                      |                       |
| Vacuum            | 1   | 2         |           | Red and black plastic; Numatics; Henry                                         |                       |
| Mop and bucket    | 1   | 2         |           | Plastic                                                                        |                       |
| Shoe rack         | 1   | 2         |           | Metal                                                                          |                       |
| Clothes horse     | 6   | 2         |           | Assorted metal                                                                 |                       |
| Wastepaper basket | 2   | 1         |           | Plastic and wicker                                                             |                       |
| Ironing board     | 1   | 1         |           | With patterned cover                                                           |                       |
| Ladder            | 1   | 2         |           | Aluminium; slightly marked                                                     |                       |
| Iron              | 1   | 1         |           | Purple and white plastic                                                       |                       |
| Mirror            | 1   | 1         |           | WM; with mirrored frame                                                        |                       |