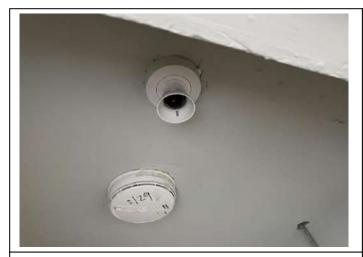

# **Smoke Detectors**

Location – Hallway Cupboard Ceiling

Location – Hallway Ceiling

Location – Bedroom Ceiling

# Heat and Smoke Detectors

Location – Bedroom Ceiling

Location – Bedroom Ceiling

Location – Kitchen Ceiling