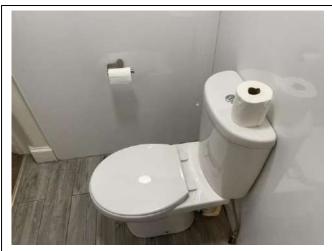

# Shower Room 1

| Item               | Qty | Condition<br>Check In | Condition<br>Check Out | Comments at Check In                                           | Comments at Check Out |
|--------------------|-----|-----------------------|------------------------|----------------------------------------------------------------|-----------------------|
| Decoration         |     | 2                     |                        | White emulsion; with white Perspex splashback; slightly marked |                       |
| Woodwork           |     | 1                     |                        | White gloss                                                    |                       |
| Flooring           |     | 1                     |                        | Wooden effect laminate                                         |                       |
| Entry Door         | 1   | 2                     |                        | White gloss; with aluminium fittings; marked and stained       |                       |
| Lighting           | 3   | 1                     |                        | CM; 1x with fitted cover; 2x recessed spotlights; 1x bulb out  |                       |
| Heating            | 1   | 1                     |                        | WM; SS; heated towel rail                                      |                       |
| Shower             | 1   | 1                     |                        | White; WM; Mira Sport                                          |                       |
| Shower screen      | 1   | 2                     |                        | Tempered glass screen                                          |                       |
| Shower tray        | 1   | 2                     |                        | White porcelain                                                |                       |
| Wash Hand Basin    | 1   | 1                     |                        | White porcelain; with SS mixer tap                             |                       |
| Toilet             | 1   | 1                     |                        | White porcelain; with white plastic seat                       |                       |
| Toilet roll holder | 1   | 1                     |                        | WM; SS                                                         |                       |
| Toilet brush       | 2   | 3                     |                        | White plastic and SS; worn                                     |                       |
| Extractor fan      | 1   | 2                     |                        | CM; white plastic; Primeline                                   |                       |
| Medicine cabinet   | 1   | 1                     |                        | WM; white plastic; with mirrored door                          |                       |