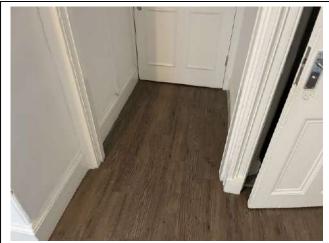

# Hallway

| Item              | Qty | Condition | Condition | Comments at Check In                                                           | Comments at Check Out |
|-------------------|-----|-----------|-----------|--------------------------------------------------------------------------------|-----------------------|
|                   |     | Check In  | Check Out |                                                                                |                       |
| Decoration        |     | 2         |           | White emulsion; slightly scuffed; streaky and marked; ceiling cracked; 1x dent |                       |
| Woodwork          |     | 2         |           | White gloss                                                                    |                       |
| Flooring          |     | 2         |           | Wooden effect laminate; 1x loose board                                         |                       |
| Lighting          | 3   | 1         |           | CM; pendant; with white shades                                                 |                       |
| Heating           | 1   | 1         |           | White; WM; central heating                                                     |                       |
| Entry door        | 1   | 1         |           | Black and white gloss; with aluminium fittings                                 |                       |
| Picture           | 1   | 1         |           | Black frame                                                                    |                       |
| Heating control   | 1   | 1         |           | WM; white plastic; Drayton                                                     |                       |
| Notice board      | 2   | 1         |           | WM; with metal frame                                                           |                       |
| Entry phone       | 1   | 1         |           | WM; white plastic                                                              |                       |
| Meter cupboard    | 1   | 3         |           | Fitted; white; 1x loose nail                                                   |                       |
| Circuit breaker   | 1   | 1         |           | White plastic                                                                  |                       |
| Cupboard          | 1   | 2         |           | Fitted; with white door; slightly worn                                         |                       |
| Cupboard lighting | 1   | 3         |           | CM; with no shade; bulb missing                                                |                       |
| Coat hooks        | 6   | 1         |           | WM; metal                                                                      |                       |
| Vacuum            | 1   | 2         |           | Red and black plastic; Numatics; Henry                                         |                       |
| Mop and bucket    | 1   | 2         |           | Plastic                                                                        |                       |
| Shoe rack         | 1   | 2         |           | Metal                                                                          |                       |
| Clothes horse     | 6   | 2         |           | Assorted metal                                                                 |                       |
| Wastepaper basket | 2   | 1         |           | Plastic and wicker                                                             |                       |
| Ironing board     | 1   | 1         |           | With patterned cover                                                           |                       |
| Ladder            | 1   | 2         |           | Aluminium; slightly marked                                                     |                       |
| Iron              | 1   | 1         |           | Purple and white plastic                                                       |                       |
| Mirror            | 1   | 1         |           | WM; with mirrored frame                                                        |                       |