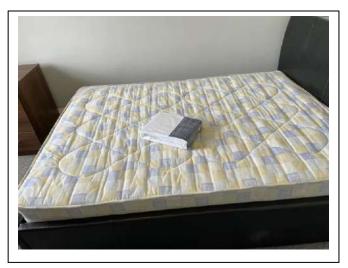

# **Edinburgh Inventory Services Observations**

| Item               | Qty | Condition<br>Check In | Condition<br>Check Out | Comments at Check In                                                    | Comments at Check Out |
|--------------------|-----|-----------------------|------------------------|-------------------------------------------------------------------------|-----------------------|
| Decoration         |     | 1                     |                        | Grey and white emulsion                                                 |                       |
| Woodwork           |     | 2                     |                        | White gloss                                                             |                       |
| Flooring           |     | 1                     |                        | Grey carpet                                                             |                       |
| Entry Door         | 1   | 2                     |                        | White gloss; with aluminium fittings; slightly marked                   |                       |
| Windows and Frames | 1   | 2                     |                        | White gloss sash and case                                               |                       |
| Lighting           | 1   | 1                     |                        | CM; pendant with white shade                                            |                       |
| Heating            | 1   | 1                     |                        | White; WM; central heating                                              |                       |
| Curtain rail       | 1   | 1                     |                        | WM; metal                                                               |                       |
| Curtains           | 1   | 2                     |                        | Grey fabric                                                             |                       |
| Boiler cupboard    | 1   | 1                     |                        | Fitted; with white gloss door and aluminium fittings                    |                       |
| Mirror             | 1   | 2                     |                        | Free standing; with wooden frame                                        |                       |
| Desk               | 1   | 3                     |                        | Wooden effect; with 3x drawers; top scratched                           |                       |
| Desk chair         | 1   | 2                     |                        | Black base and seat                                                     |                       |
| Waste paper basket | 1   | 1                     |                        | White plastic                                                           |                       |
| Bed                | 1   | 1                     |                        | Leather effect; double frame                                            |                       |
| Mattress           | 1   | 2                     |                        | White; double; slightly stained                                         |                       |
| Mattress protector | 1   | 1                     |                        | White; double                                                           |                       |
| Wardrobe           | 1   | 3                     |                        | Wooden effect; with 2x doors; drawers; shelf and rail; 1x broken drawer |                       |
| Cupboard           | 1   | 2                     |                        | Fitted; with white gloss door and shelves; décor marked within          |                       |
| Boiler             | 1   | 2                     |                        | WM; white; Ariston                                                      |                       |
| Mirror             | 1   | 4                     |                        | WM; with wooden effect frame; broken frame                              |                       |
| Window pole        | 1   | 2                     |                        | Wooden                                                                  |                       |

# **Edinburgh Inventory Services Observations**

Please use mattress protectors as if there are any stains or markings you can become liable for these at the end of the tenancy if not noted on inventory