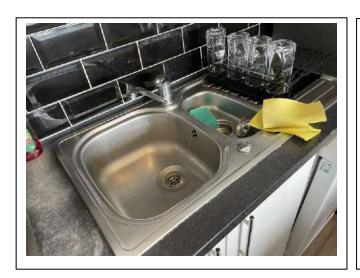

### **Tenant Comments**

| Item           | Qty | Condition<br>at check<br>in | Condition at check out | Comments                                                     | Comments at check out |
|----------------|-----|-----------------------------|------------------------|--------------------------------------------------------------|-----------------------|
| Decoration     |     | 2                           |                        | White emulsion; with black ceramic tile splashback           |                       |
| Woodwork       |     | 1                           |                        | White gloss                                                  |                       |
| Flooring       |     | 2                           |                        | Wooden effect laminate                                       |                       |
| Entry Door     | 1   | 1                           |                        | White gloss; with aluminium fittings                         |                       |
| Lighting       | 1   | 2                           |                        | CM; pendant with white shade                                 |                       |
| Worktop        |     | 4                           |                        | Black laminate; slightly worn and scratched; corners chipped |                       |
| Units          |     | 2                           |                        | White laminate; with aluminium fittings                      |                       |
| Sink           | 2   | 1                           |                        | Fitted; stainless steel; with mixer tap                      |                       |
|                |     |                             |                        | Appliances                                                   |                       |
| Extractor Hood | 2   | 1                           |                        | WM; SS                                                       |                       |
| Hob            | 2   | 3                           |                        | Fitted; Baumatic; with 4x electric burners; 1x crack         |                       |
| Oven           | 2   | 2                           |                        | Fitted; 1x Lamona; 1x Curry's Essentials                     |                       |
| Fridge Freezer | 1   | 2                           |                        | Grey; Samsung                                                |                       |
| Microwave      | 1   | 2                           |                        | Black; Russell Hobbs; slightly worn                          |                       |
| Kettle         | 1   | 2                           |                        | Grey plastic; George; Home                                   |                       |
| Toaster        | 1   | 2                           |                        | White metal; George; Home                                    |                       |
| Dish washer    | 1   | 1                           |                        | White; Hotpoint                                              |                       |
| Extractor fan  | 1   | 2                           |                        | CM; white plastic; Manrose                                   |                       |
|                |     |                             |                        | Glassware                                                    |                       |
| Wine           | 5   | 1                           |                        |                                                              |                       |
| Shot           | 9   | 2                           |                        |                                                              |                       |
| Assorted       | 10  | 2                           |                        |                                                              |                       |
|                |     |                             |                        | Crockery                                                     |                       |
| Dinner Plate   | 13  | 2                           |                        | Assorted; slightly chipped                                   |                       |
| Side Plate     | 16  | 2                           |                        | Assorted                                                     |                       |
| Bowl           | 19  | 3                           |                        | Assorted; slightly chipped                                   |                       |
| Mug            | 10  | 2                           |                        | Assorted                                                     |                       |
|                |     |                             |                        | Cutlery                                                      |                       |
| Knife          | 24  | 2                           |                        | SS                                                           |                       |
| Fork           | 14  | 2                           |                        | SS                                                           |                       |
| Tablespoon     | 13  | 2                           |                        | SS                                                           |                       |
| Teaspoon       | 9   | 2                           |                        | SS                                                           |                       |
|                |     |                             |                        | Other                                                        |                       |