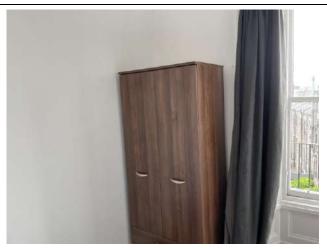

# **Edinburgh Inventory Services Observations**

| Item               | Qty | Condition<br>Check In | Condition<br>Check Out | Comments at Check In                                                    | Comments at Check Out |
|--------------------|-----|-----------------------|------------------------|-------------------------------------------------------------------------|-----------------------|
| Decoration         |     | 1                     |                        | Grey and white emulsion                                                 |                       |
| Woodwork           |     | 2                     |                        | White gloss                                                             |                       |
| Flooring           |     | 1                     |                        | Grey carpet                                                             |                       |
| Entry Door         | 1   | 2                     |                        | White gloss; with aluminium fittings; slightly marked                   |                       |
| Windows and Frames | 1   | 2                     |                        | White gloss sash and case                                               |                       |
| Lighting           | 1   | 1                     |                        | CM; pendant with white shade                                            |                       |
| Heating            | 1   | 1                     |                        | White; WM; central heating                                              |                       |
| Curtain rail       | 1   | 1                     |                        | WM; metal                                                               |                       |
| Curtains           | 1   | 2                     |                        | Grey fabric                                                             |                       |
| Boiler cupboard    | 1   | 1                     |                        | Fitted; with white gloss door and aluminium fittings                    |                       |
| Mirror             | 1   | 2                     |                        | Free standing; with wooden frame                                        |                       |
| Desk               | 1   | 3                     |                        | Wooden effect; with 3x drawers; top scratched                           |                       |
| Desk chair         | 1   | 2                     |                        | Black base and seat                                                     |                       |
| Waste paper basket | 1   | 1                     |                        | White plastic                                                           |                       |
| Bed                | 1   | 1                     |                        | Leather effect; double frame                                            |                       |
| Mattress           | 1   | 2                     |                        | White; double; slightly stained                                         |                       |
| Mattress protector | 1   | 1                     |                        | White; double                                                           |                       |
| Wardrobe           | 1   | 3                     |                        | Wooden effect; with 2x doors; drawers; shelf and rail; 1x broken drawer |                       |
| Cupboard           | 1   | 2                     |                        | Fitted; with white gloss door and shelves; décor marked within          |                       |
| Boiler             | 1   | 2                     |                        | WM; white; Ariston                                                      |                       |
| Mirror             | 1   | 4                     |                        | WM; with wooden effect frame; broken frame                              |                       |
| Window pole        | 1   | 2                     |                        | Wooden                                                                  |                       |