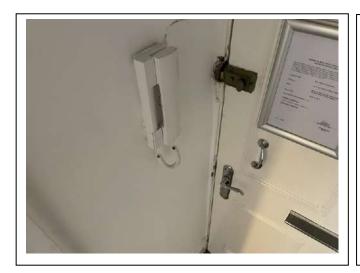

# Hallway

| Item              | Qty | Condition | Condition | Comments at Check In                                                           | Comments at Check Out |
|-------------------|-----|-----------|-----------|--------------------------------------------------------------------------------|-----------------------|
|                   |     | Check In  | Check Out |                                                                                |                       |
| Decoration        |     | 2         |           | White emulsion; slightly scuffed; streaky and marked; ceiling cracked; 1x dent |                       |
| Woodwork          |     | 2         |           | White gloss                                                                    |                       |
| Flooring          |     | 2         |           | Wooden effect laminate; 1x loose board                                         |                       |
| Lighting          | 3   | 1         |           | CM; pendant; with white shades                                                 |                       |
| Heating           | 1   | 1         |           | White; WM; central heating                                                     |                       |
| Entry door        | 1   | 1         |           | Black and white gloss; with aluminium fittings                                 |                       |
| Picture           | 1   | 1         |           | Black frame                                                                    |                       |
| Heating control   | 1   | 1         |           | WM; white plastic; Drayton                                                     |                       |
| Notice board      | 2   | 1         |           | WM; with metal frame                                                           |                       |
| Entry phone       | 1   | 1         |           | WM; white plastic                                                              |                       |
| Meter cupboard    | 1   | 3         |           | Fitted; white; 1x loose nail                                                   |                       |
| Circuit breaker   | 1   | 1         |           | White plastic                                                                  |                       |
| Cupboard          | 1   | 2         |           | Fitted; with white door; slightly worn                                         |                       |
| Cupboard lighting | 1   | 3         |           | CM; with no shade; bulb missing                                                |                       |
| Coat hooks        | 6   | 1         |           | WM; metal                                                                      |                       |
| Vacuum            | 1   | 2         |           | Red and black plastic; Numatics; Henry                                         |                       |
| Mop and bucket    | 1   | 2         |           | Plastic                                                                        |                       |
| Shoe rack         | 1   | 2         |           | Metal                                                                          |                       |
| Clothes horse     | 6   | 2         |           | Assorted metal                                                                 |                       |
| Wastepaper basket | 2   | 1         |           | Plastic and wicker                                                             |                       |
| Ironing board     | 1   | 1         |           | With patterned cover                                                           |                       |
| Ladder            | 1   | 2         |           | Aluminium; slightly marked                                                     |                       |
| Iron              | 1   | 1         |           | Purple and white plastic                                                       |                       |
| Mirror            | 1   | 1         |           | WM; with mirrored frame                                                        |                       |