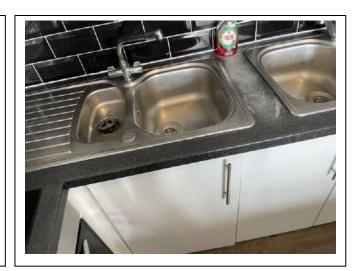

### **Tenant Comments**

| Item           | Qty | Condition<br>at check<br>in | Condition at check out | Comments                                                     | Comments at check out |
|----------------|-----|-----------------------------|------------------------|--------------------------------------------------------------|-----------------------|
| Decoration     |     | 2                           |                        | White emulsion; with black ceramic tile splashback           |                       |
| Woodwork       |     | 1                           |                        | White gloss                                                  |                       |
| Flooring       |     | 2                           |                        | Wooden effect laminate                                       |                       |
| Entry Door     | 1   | 1                           |                        | White gloss; with aluminium fittings                         |                       |
| Lighting       | 1   | 2                           |                        | CM; pendant with white shade                                 |                       |
| Worktop        |     | 4                           |                        | Black laminate; slightly worn and scratched; corners chipped |                       |
| Units          |     | 2                           |                        | White laminate; with aluminium fittings                      |                       |
| Sink           | 2   | 1                           |                        | Fitted; stainless steel; with mixer tap                      |                       |
|                |     |                             |                        | Appliances                                                   |                       |
| Extractor Hood | 2   | 1                           |                        | WM; SS                                                       |                       |
| Hob            | 2   | 3                           |                        | Fitted; Baumatic; with 4x electric burners; 1x crack         |                       |
| Oven           | 2   | 2                           |                        | Fitted; 1x Lamona; 1x Curry's Essentials                     |                       |
| Fridge Freezer | 1   | 2                           |                        | Grey; Samsung                                                |                       |
| Microwave      | 1   | 2                           |                        | Black; Russell Hobbs; slightly worn                          |                       |
| Kettle         | 1   | 2                           |                        | Grey plastic; George; Home                                   |                       |
| Toaster        | 1   | 2                           |                        | White metal; George; Home                                    |                       |
| Dish washer    | 1   | 1                           |                        | White; Hotpoint                                              |                       |
| Extractor fan  | 1   | 2                           |                        | CM; white plastic; Manrose                                   |                       |
|                |     |                             |                        | Glassware                                                    |                       |
| Wine           | 5   | 1                           |                        |                                                              |                       |
| Shot           | 9   | 2                           |                        |                                                              |                       |
| Assorted       | 10  | 2                           |                        |                                                              |                       |
|                |     |                             |                        | Crockery                                                     |                       |
| Dinner Plate   | 13  | 2                           |                        | Assorted; slightly chipped                                   |                       |
| Side Plate     | 16  | 2                           |                        | Assorted                                                     |                       |
| Bowl           | 19  | 3                           |                        | Assorted; slightly chipped                                   |                       |
| Mug            | 10  | 2                           |                        | Assorted                                                     |                       |
|                |     |                             |                        | Cutlery                                                      |                       |
| Knife          | 24  | 2                           |                        | SS                                                           |                       |
| Fork           | 14  | 2                           |                        | SS                                                           |                       |
| Tablespoon     | 13  | 2                           |                        | SS                                                           |                       |
| Teaspoon       | 9   | 2                           |                        | SS                                                           |                       |
|                |     |                             |                        | Other                                                        |                       |