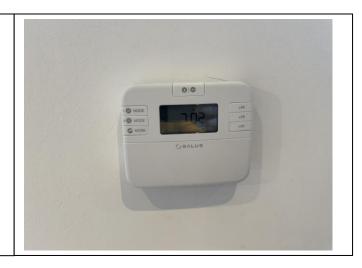

# **Edinburgh Inventory Services Observations**

Kitchen

| Item               | Qty | Condition<br>At Check In | Condition<br>At Check Out | Comments                                                   | Comments |
|--------------------|-----|--------------------------|---------------------------|------------------------------------------------------------|----------|
| Decoration         |     | 1                        |                           | White emulsion                                             |          |
| Woodwork           |     | 1                        |                           | White gloss                                                |          |
| Flooring           |     | 1                        |                           | Wooden effect laminate; installed after initial inspection |          |
| Entry Door         | 1   | 1                        |                           | White; with aluminium fittings                             |          |
| Patio doors        | 2   | 1                        |                           | White uPVC; double-glazed; with aluminium fittings         |          |
| Windows and Frames | 1   | 1                        |                           | White uPVC; double-glazed                                  |          |
| Lighting           | 1   | 1                        |                           | CM; pendant; with no shade                                 |          |
| Spotlights         | 6   | 1                        |                           | CM; recessed                                               |          |
| Heating            | 1   | 1                        |                           | WM; white; central heating                                 |          |
| Worktop            |     | 1                        |                           | Slate effect laminate                                      |          |
| Units              |     | 1                        |                           | Wooden effect laminate; with aluminium fittings            |          |
| Sink               | 1   | 1                        |                           | Fitted; SS; with SS tap                                    |          |
|                    |     |                          |                           | Appliances                                                 |          |
| Extractor hood     | 1   | 1                        |                           | WM; SS                                                     |          |
| Hob                | 1   | 1                        |                           | Fitted; Beko; SS; with 4 gas burners                       |          |
| Oven               | 1   | 1                        |                           | Black; Beko                                                |          |
| Fridge freezer     | 1   | 1                        |                           | Fitted; white; Beko                                        |          |
| Washing machine    | 1   | 1                        |                           | White; Beko                                                |          |
| Extractor fan      | 1   | 1                        |                           | CM; white plastic                                          |          |
| Thermostat         | 1   | 1                        |                           | WM; white plastic                                          |          |
| Boiler             | 1   | 1                        |                           | WM; white; Baxi                                            |          |