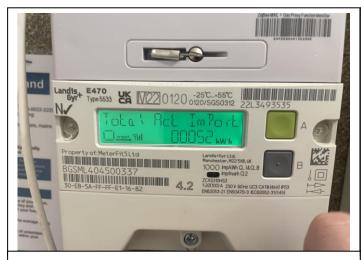

| Meter    | Meter Serial   | Meter Reading | Location           |
|----------|----------------|---------------|--------------------|
| Gas      | BGSML510028486 | 00039         | Exterior Meter Box |
| Electric | 22L3493535     | 00052         | Hallway            |
| Electric | EML2226724480  | 00093         | Hallway            |