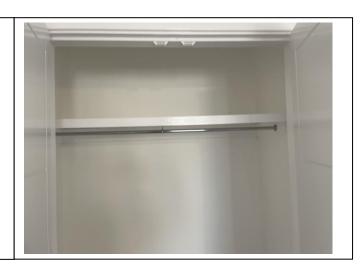

### Bedroom 1

| Item               | Qty | Condition | Condition | Comments at Check In                            | Comments at Check Out |
|--------------------|-----|-----------|-----------|-------------------------------------------------|-----------------------|
|                    |     | Check In  | Check Out |                                                 |                       |
| Decoration         |     | 1         |           | White emulsion                                  |                       |
| Woodwork           |     | 1         |           | White gloss                                     |                       |
| Flooring           |     | 1         |           | Grey carpet; installed after initial inspection |                       |
| Entry door         | 1   | 1         |           | White; with aluminium fittings                  |                       |
| Lighting           | 1   | 1         |           | CM; pendant; with no shade                      |                       |
| Windows and frames | 1   | 1         |           | White frame                                     |                       |
| Heating            | 1   | 1         |           | WM; white; central heating                      |                       |
| Cupboard           | 1   | 1         |           | Fitted; with white door; shelf and rail         |                       |