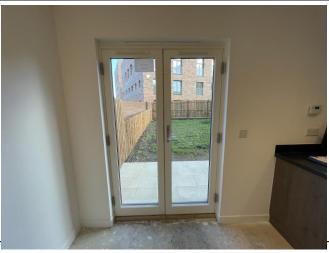

# **Edinburgh Inventory Services Observations**

Kitchen

| Item               | Qty | Condition<br>At Check In | Condition<br>At Check Out | Comments                                                   | Comments |
|--------------------|-----|--------------------------|---------------------------|------------------------------------------------------------|----------|
| Decoration         |     | 1                        |                           | White emulsion                                             |          |
| Woodwork           |     | 1                        |                           | White gloss                                                |          |
| Flooring           |     | 1                        |                           | Wooden effect laminate; installed after initial inspection |          |
| Entry Door         | 1   | 1                        |                           | White; with aluminium fittings                             |          |
| Patio doors        | 2   | 1                        |                           | White uPVC; double-glazed; with aluminium fittings         |          |
| Windows and Frames | 1   | 1                        |                           | White uPVC; double-glazed                                  |          |
| Lighting           | 1   | 1                        |                           | CM; pendant; with no shade                                 |          |
| Spotlights         | 6   | 1                        |                           | CM; recessed                                               |          |
| Heating            | 1   | 1                        |                           | WM; white; central heating                                 |          |
| Worktop            |     | 1                        |                           | Slate effect laminate                                      |          |
| Units              |     | 1                        |                           | Wooden effect laminate; with aluminium fittings            |          |
| Sink               | 1   | 1                        |                           | Fitted; SS; with SS tap                                    |          |
|                    |     |                          |                           | Appliances                                                 |          |
| Extractor hood     | 1   | 1                        |                           | WM; SS                                                     |          |
| Hob                | 1   | 1                        |                           | Fitted; Beko; SS; with 4 gas burners                       |          |
| Oven               | 1   | 1                        |                           | Black; Beko                                                |          |
| Fridge freezer     | 1   | 1                        |                           | Fitted; white; Beko                                        |          |
| Washing machine    | 1   | 1                        |                           | White; Beko                                                |          |
| Extractor fan      | 1   | 1                        |                           | CM; white plastic                                          |          |
| Thermostat         | 1   | 1                        |                           | WM; white plastic                                          |          |
| Boiler             | 1   | 1                        |                           | WM; white; Baxi                                            |          |