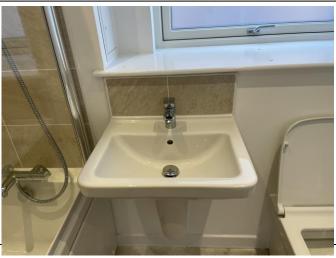

### wc

| Item               | Qty | Condition | Condition | Comments at Check In                                       | Comments at Check Out |
|--------------------|-----|-----------|-----------|------------------------------------------------------------|-----------------------|
|                    |     | Check In  | Check Out |                                                            |                       |
| Decoration         |     | 1         |           | White emulsion                                             |                       |
| Woodwork           |     | 1         |           | White gloss                                                |                       |
| Entry door         | 1   | 1         |           | White; with aluminium fittings                             |                       |
| Windows and frames | 1   | 1         |           | White frame; with frosted glass pane                       |                       |
| Flooring           |     | 1         |           | Wooden effect laminate; installed after initial inspection |                       |
| Lighting           | 4   | 2         |           | CM; recessed spotlight bulbs; 1x loose from fitting        |                       |
| Heating            | 1   | 1         |           | WM; white; central heating                                 |                       |
| Toilet             | 1   | 1         |           | White porcelain; with white plastic seat                   |                       |
| Wash Hand Basin    | 1   | 1         |           | White porcelain; with SS mixer tap                         |                       |
| Extractor fan      | 1   | 1         |           | CM; white plastic                                          |                       |
| Cupboard           | 1   | 1         |           | Fitted; with white door                                    |                       |