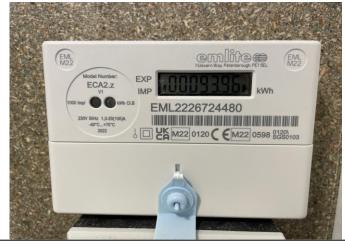

| Meter    | Meter Serial   | Meter Reading | Location           |
|----------|----------------|---------------|--------------------|
| Gas      | BGSML510028486 | 00039         | Exterior Meter Box |
| Electric | 22L3493535     | 00052         | Hallway            |
| Electric | EML2226724480  | 00093         | Hallway            |