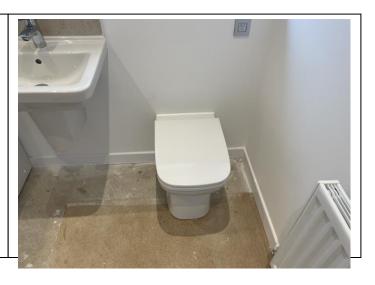

### wc

| Item               | Qty | Condition | Condition | Comments at Check In                                       | Comments at Check Out |
|--------------------|-----|-----------|-----------|------------------------------------------------------------|-----------------------|
|                    |     | Check In  | Check Out |                                                            |                       |
| Decoration         |     | 1         |           | White emulsion                                             |                       |
| Woodwork           |     | 1         |           | White gloss                                                |                       |
| Entry door         | 1   | 1         |           | White; with aluminium fittings                             |                       |
| Windows and frames | 1   | 1         |           | White frame; with frosted glass pane                       |                       |
| Flooring           |     | 1         |           | Wooden effect laminate; installed after initial inspection |                       |
| Lighting           | 4   | 2         |           | CM; recessed spotlight bulbs; 1x loose from fitting        |                       |
| Heating            | 1   | 1         |           | WM; white; central heating                                 |                       |
| Toilet             | 1   | 1         |           | White porcelain; with white plastic seat                   |                       |
| Wash Hand Basin    | 1   | 1         |           | White porcelain; with SS mixer tap                         |                       |
| Extractor fan      | 1   | 1         |           | CM; white plastic                                          |                       |
| Cupboard           | 1   | 1         |           | Fitted; with white door                                    |                       |