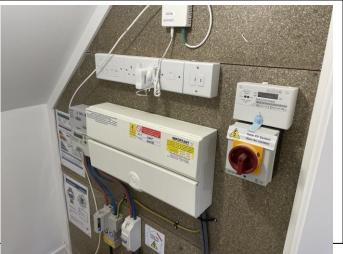

# Hallway 2

| Item              | Qty | Condition<br>Check In | Condition<br>Check Out | Comments at Check In                              | Comments at Check Out |
|-------------------|-----|-----------------------|------------------------|---------------------------------------------------|-----------------------|
| Decoration        |     | 1                     |                        | White emulsion                                    |                       |
| Woodwork          |     | 1                     |                        | White gloss                                       |                       |
| Flooring          |     | 1                     |                        | Grey carpet; ; installed after initial inspection |                       |
| Entry door        | 1   | 1                     |                        | White; with aluminium fittings                    |                       |
| Lighting          | 2   | 1                     |                        | CM; pendant; with no shade                        |                       |
| Heating           | 1   | 1                     |                        | WM; white; central heating                        |                       |
| Cupboard          | 1   | 1                     |                        | Fitted; with white door                           |                       |
| Circuit breaker   | 1   | 1                     |                        | WM; white plastic                                 |                       |
| Cupboard lighting | 1   | 1                     |                        | CM; with no shade                                 |                       |