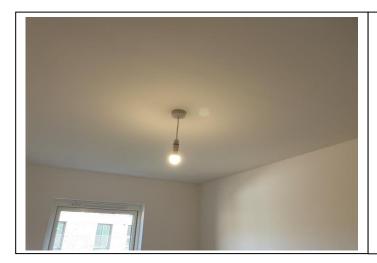

### Bedroom 2

| Item               | Qty | Condition | Condition | Comments at Check In                            | Comments at Check Out |
|--------------------|-----|-----------|-----------|-------------------------------------------------|-----------------------|
|                    |     | Check In  | Check Out |                                                 |                       |
| Decoration         |     | 1         |           | White emulsion                                  |                       |
| Woodwork           |     | 1         |           | White gloss                                     |                       |
| Flooring           |     | 1         |           | Grey carpet; installed after initial inspection |                       |
| Entry door         | 1   | 1         |           | White; with aluminium fittings                  |                       |
| Windows and frames | 1   | 1         |           | White frame                                     |                       |
| Lighting           | 1   | 1         |           | CM; pendant; with no shade                      |                       |
| Heating            | 1   | 1         |           | WM; white; central heating                      |                       |
| Cupboard           | 1   | 1         |           | Fitted; with 2x white doors; shelf and rail     |                       |
| Thermostat         | 1   | 1         |           | WM; white plastic                               |                       |