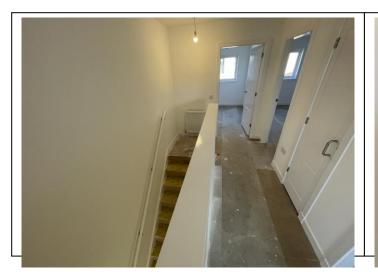

# Staircase and Upper Hallway

| Item       | Qty | Condition | Condition | Comments at Check In                            | Comments at Check Out |
|------------|-----|-----------|-----------|-------------------------------------------------|-----------------------|
|            |     | Check In  | Check Out |                                                 |                       |
| Decoration |     | 1         |           | White emulsion                                  |                       |
| Woodwork   |     | 1         |           | White gloss                                     |                       |
| Flooring   |     | 1         |           | Grey carpet; installed after initial inspection |                       |
| Lighting   | 1   | 1         |           | CM; pendant; with no shade                      |                       |
| Heating    | 1   | 1         |           | WM; white; central heating                      |                       |
| Cupboard   | 1   | 1         |           | Fitted; with white door                         |                       |