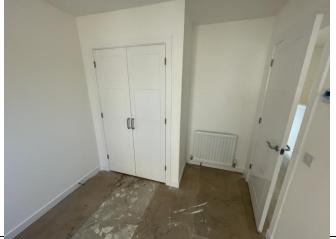

### Bedroom 3

| Item               | Qty | Condition | Condition | Comments at Check In                            | Comments at Check Out |
|--------------------|-----|-----------|-----------|-------------------------------------------------|-----------------------|
|                    |     | Check In  | Check Out |                                                 |                       |
| Decoration         |     | 1         |           | White emulsion                                  |                       |
| Woodwork           |     | 1         |           | White gloss                                     |                       |
| Flooring           |     | 1         |           | Grey carpet; installed after initial inspection |                       |
| Entry door         | 1   | 1         |           | White; with aluminium fittings                  |                       |
| Lighting           | 1   | 1         |           | CM; pendant; with no shade                      |                       |
| Windows and frames | 3   | 1         |           | White frame                                     |                       |
| Heating            | 1   | 2         |           | WM; white; central heating; scuffed             |                       |
| Thermostat         | 1   | 1         |           | WM; white plastic                               |                       |
| Cupboard           | 1   | 1         |           | Fitted; with 2x white doors; shelf and rail     |                       |