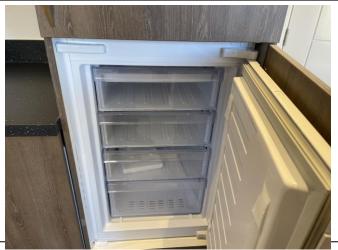

# **Edinburgh Inventory Services Observations**

Kitchen

| Item               | Qty | Condition<br>At Check In | Condition<br>At Check Out | Comments                                                   | Comments |
|--------------------|-----|--------------------------|---------------------------|------------------------------------------------------------|----------|
| Decoration         |     | 1                        |                           | White emulsion                                             |          |
| Woodwork           |     | 1                        |                           | White gloss                                                |          |
| Flooring           |     | 1                        |                           | Wooden effect laminate; installed after initial inspection |          |
| Entry Door         | 1   | 1                        |                           | White; with aluminium fittings                             |          |
| Patio doors        | 2   | 1                        |                           | White uPVC; double-glazed; with aluminium fittings         |          |
| Windows and Frames | 1   | 1                        |                           | White uPVC; double-glazed                                  |          |
| Lighting           | 1   | 1                        |                           | CM; pendant; with no shade                                 |          |
| Spotlights         | 6   | 1                        |                           | CM; recessed                                               |          |
| Heating            | 1   | 1                        |                           | WM; white; central heating                                 |          |
| Worktop            |     | 1                        |                           | Slate effect laminate                                      |          |
| Units              |     | 1                        |                           | Wooden effect laminate; with aluminium fittings            |          |
| Sink               | 1   | 1                        |                           | Fitted; SS; with SS tap                                    |          |
|                    |     |                          |                           | Appliances                                                 |          |
| Extractor hood     | 1   | 1                        |                           | WM; SS                                                     |          |
| Hob                | 1   | 1                        |                           | Fitted; Beko; SS; with 4 gas burners                       |          |
| Oven               | 1   | 1                        |                           | Black; Beko                                                |          |
| Fridge freezer     | 1   | 1                        |                           | Fitted; white; Beko                                        |          |
| Washing machine    | 1   | 1                        |                           | White; Beko                                                |          |
| Extractor fan      | 1   | 1                        |                           | CM; white plastic                                          |          |
| Thermostat         | 1   | 1                        |                           | WM; white plastic                                          |          |
| Boiler             | 1   | 1                        |                           | WM; white; Baxi                                            |          |