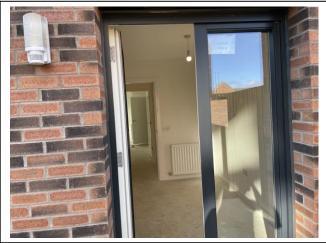

### Hallway

| Item       | Qty | Condition | Condition | Comments at Check In                                       | Comments at Check Out |
|------------|-----|-----------|-----------|------------------------------------------------------------|-----------------------|
|            |     | Check In  | Check Out |                                                            |                       |
| Decoration |     | 1         |           | White emulsion                                             |                       |
| Woodwork   |     | 1         |           | White gloss                                                |                       |
| Flooring   |     | 1         |           | Wooden effect laminate; installed after initial inspection |                       |
| Entry door | 1   | 1         |           | Black; with aluminium fittings and frosted glass pane      |                       |
| Lighting   | 1   | 1         |           | CM; pendant; with no shade                                 |                       |
| Heating    | 1   | 1         |           | WM; white; central heating                                 |                       |