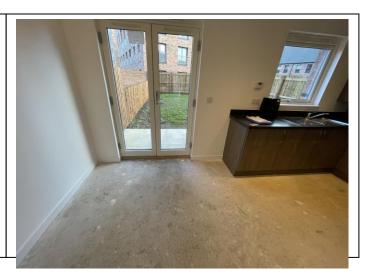

# **Edinburgh Inventory Services Observations**

Kitchen

| Item               | Qty | Condition<br>At Check In | Condition<br>At Check Out | Comments                                                   | Comments |
|--------------------|-----|--------------------------|---------------------------|------------------------------------------------------------|----------|
| Decoration         |     | 1                        |                           | White emulsion                                             |          |
| Woodwork           |     | 1                        |                           | White gloss                                                |          |
| Flooring           |     | 1                        |                           | Wooden effect laminate; installed after initial inspection |          |
| Entry Door         | 1   | 1                        |                           | White; with aluminium fittings                             |          |
| Patio doors        | 2   | 1                        |                           | White uPVC; double-glazed; with aluminium fittings         |          |
| Windows and Frames | 1   | 1                        |                           | White uPVC; double-glazed                                  |          |
| Lighting           | 1   | 1                        |                           | CM; pendant; with no shade                                 |          |
| Spotlights         | 6   | 1                        |                           | CM; recessed                                               |          |
| Heating            | 1   | 1                        |                           | WM; white; central heating                                 |          |
| Worktop            |     | 1                        |                           | Slate effect laminate                                      |          |
| Units              |     | 1                        |                           | Wooden effect laminate; with aluminium fittings            |          |
| Sink               | 1   | 1                        |                           | Fitted; SS; with SS tap                                    |          |
|                    |     |                          |                           | Appliances                                                 |          |
| Extractor hood     | 1   | 1                        |                           | WM; SS                                                     |          |
| Hob                | 1   | 1                        |                           | Fitted; Beko; SS; with 4 gas burners                       |          |
| Oven               | 1   | 1                        |                           | Black; Beko                                                |          |
| Fridge freezer     | 1   | 1                        |                           | Fitted; white; Beko                                        |          |
| Washing machine    | 1   | 1                        |                           | White; Beko                                                |          |
| Extractor fan      | 1   | 1                        |                           | CM; white plastic                                          |          |
| Thermostat         | 1   | 1                        |                           | WM; white plastic                                          |          |
| Boiler             | 1   | 1                        |                           | WM; white; Baxi                                            |          |