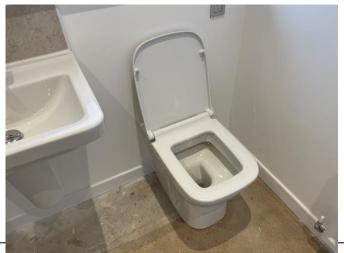

### wc

| Item               | Qty | Condition | Condition | Comments at Check In                                       | Comments at Check Out |
|--------------------|-----|-----------|-----------|------------------------------------------------------------|-----------------------|
|                    |     | Check In  | Check Out |                                                            |                       |
| Decoration         |     | 1         |           | White emulsion                                             |                       |
| Woodwork           |     | 1         |           | White gloss                                                |                       |
| Entry door         | 1   | 1         |           | White; with aluminium fittings                             |                       |
| Windows and frames | 1   | 1         |           | White frame; with frosted glass pane                       |                       |
| Flooring           |     | 1         |           | Wooden effect laminate; installed after initial inspection |                       |
| Lighting           | 4   | 2         |           | CM; recessed spotlight bulbs; 1x loose from fitting        |                       |
| Heating            | 1   | 1         |           | WM; white; central heating                                 |                       |
| Toilet             | 1   | 1         |           | White porcelain; with white plastic seat                   |                       |
| Wash Hand Basin    | 1   | 1         |           | White porcelain; with SS mixer tap                         |                       |
| Extractor fan      | 1   | 1         |           | CM; white plastic                                          |                       |
| Cupboard           | 1   | 1         |           | Fitted; with white door                                    |                       |