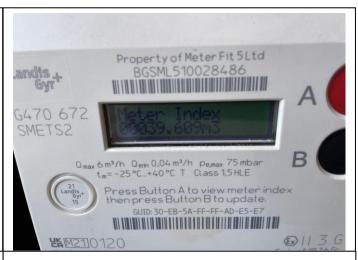

| Meter    | Meter Serial   | Meter Reading | Location           |
|----------|----------------|---------------|--------------------|
| Gas      | BGSML510028486 | 00039         | Exterior Meter Box |
| Electric | 22L3493535     | 00052         | Hallway            |
| Electric | EML2226724480  | 00093         | Hallway            |