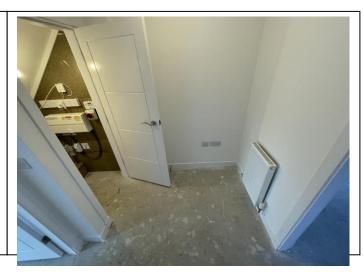

# Hallway 2

| Item              | Qty | Condition<br>Check In | Condition<br>Check Out | Comments at Check In                              | Comments at Check Out |
|-------------------|-----|-----------------------|------------------------|---------------------------------------------------|-----------------------|
| Decoration        |     | 1                     |                        | White emulsion                                    |                       |
| Woodwork          |     | 1                     |                        | White gloss                                       |                       |
| Flooring          |     | 1                     |                        | Grey carpet; ; installed after initial inspection |                       |
| Entry door        | 1   | 1                     |                        | White; with aluminium fittings                    |                       |
| Lighting          | 2   | 1                     |                        | CM; pendant; with no shade                        |                       |
| Heating           | 1   | 1                     |                        | WM; white; central heating                        |                       |
| Cupboard          | 1   | 1                     |                        | Fitted; with white door                           |                       |
| Circuit breaker   | 1   | 1                     |                        | WM; white plastic                                 |                       |
| Cupboard lighting | 1   | 1                     |                        | CM; with no shade                                 |                       |