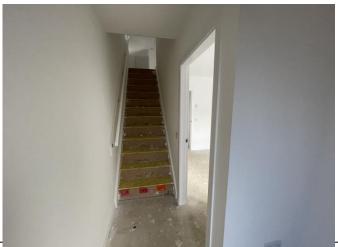

# Staircase and Upper Hallway

| Item       | Qty | Condition | Condition | Comments at Check In                            | Comments at Check Out |
|------------|-----|-----------|-----------|-------------------------------------------------|-----------------------|
|            |     | Check In  | Check Out |                                                 |                       |
| Decoration |     | 1         |           | White emulsion                                  |                       |
| Woodwork   |     | 1         |           | White gloss                                     |                       |
| Flooring   |     | 1         |           | Grey carpet; installed after initial inspection |                       |
| Lighting   | 1   | 1         |           | CM; pendant; with no shade                      |                       |
| Heating    | 1   | 1         |           | WM; white; central heating                      |                       |
| Cupboard   | 1   | 1         |           | Fitted; with white door                         |                       |