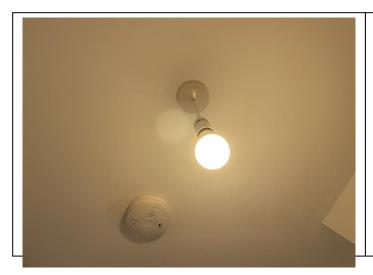

# Smoke Detectors

### **Heat detectors**

1. Good 2. Fair Wear & Tear 3. Worn / Scratched 4. Damaged 5. Replace / Repair

Front Entrance

Edinburgh Inventory Services Observations