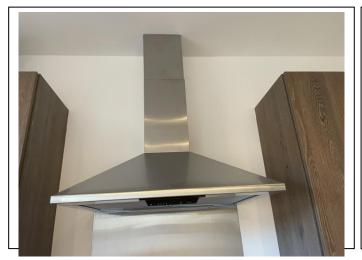

# **Edinburgh Inventory Services Observations**

Kitchen

| Item               | Qty | Condition<br>At Check In | Condition<br>At Check Out | Comments                                                   | Comments |
|--------------------|-----|--------------------------|---------------------------|------------------------------------------------------------|----------|
| Decoration         |     | 1                        |                           | White emulsion                                             |          |
| Woodwork           |     | 1                        |                           | White gloss                                                |          |
| Flooring           |     | 1                        |                           | Wooden effect laminate; installed after initial inspection |          |
| Entry Door         | 1   | 1                        |                           | White; with aluminium fittings                             |          |
| Patio doors        | 2   | 1                        |                           | White uPVC; double-glazed; with aluminium fittings         |          |
| Windows and Frames | 1   | 1                        |                           | White uPVC; double-glazed                                  |          |
| Lighting           | 1   | 1                        |                           | CM; pendant; with no shade                                 |          |
| Spotlights         | 6   | 1                        |                           | CM; recessed                                               |          |
| Heating            | 1   | 1                        |                           | WM; white; central heating                                 |          |
| Worktop            |     | 1                        |                           | Slate effect laminate                                      |          |
| Units              |     | 1                        |                           | Wooden effect laminate; with aluminium fittings            |          |
| Sink               | 1   | 1                        |                           | Fitted; SS; with SS tap                                    |          |
|                    |     |                          |                           | Appliances                                                 |          |
| Extractor hood     | 1   | 1                        |                           | WM; SS                                                     |          |
| Hob                | 1   | 1                        |                           | Fitted; Beko; SS; with 4 gas burners                       |          |
| Oven               | 1   | 1                        |                           | Black; Beko                                                |          |
| Fridge freezer     | 1   | 1                        |                           | Fitted; white; Beko                                        |          |
| Washing machine    | 1   | 1                        |                           | White; Beko                                                |          |
| Extractor fan      | 1   | 1                        |                           | CM; white plastic                                          |          |
| Thermostat         | 1   | 1                        |                           | WM; white plastic                                          |          |
| Boiler             | 1   | 1                        |                           | WM; white; Baxi                                            |          |