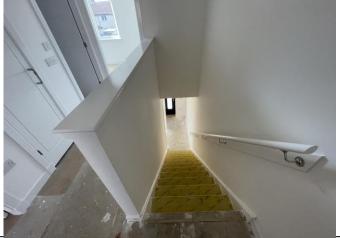

# Staircase and Upper Hallway

| Item       | Qty | Condition | Condition | Comments at Check In                            | Comments at Check Out |
|------------|-----|-----------|-----------|-------------------------------------------------|-----------------------|
|            |     | Check In  | Check Out |                                                 |                       |
| Decoration |     | 1         |           | White emulsion                                  |                       |
| Woodwork   |     | 1         |           | White gloss                                     |                       |
| Flooring   |     | 1         |           | Grey carpet; installed after initial inspection |                       |
| Lighting   | 1   | 1         |           | CM; pendant; with no shade                      |                       |
| Heating    | 1   | 1         |           | WM; white; central heating                      |                       |
| Cupboard   | 1   | 1         |           | Fitted; with white door                         |                       |