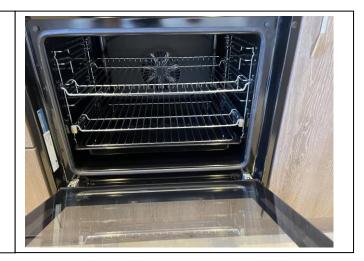

# **Edinburgh Inventory Services Observations**

Kitchen

| Item               | Qty | Condition<br>At Check In | Condition<br>At Check Out | Comments                                                   | Comments |
|--------------------|-----|--------------------------|---------------------------|------------------------------------------------------------|----------|
| Decoration         |     | 1                        |                           | White emulsion                                             |          |
| Woodwork           |     | 1                        |                           | White gloss                                                |          |
| Flooring           |     | 1                        |                           | Wooden effect laminate; installed after initial inspection |          |
| Entry Door         | 1   | 1                        |                           | White; with aluminium fittings                             |          |
| Patio doors        | 2   | 1                        |                           | White uPVC; double-glazed; with aluminium fittings         |          |
| Windows and Frames | 1   | 1                        |                           | White uPVC; double-glazed                                  |          |
| Lighting           | 1   | 1                        |                           | CM; pendant; with no shade                                 |          |
| Spotlights         | 6   | 1                        |                           | CM; recessed                                               |          |
| Heating            | 1   | 1                        |                           | WM; white; central heating                                 |          |
| Worktop            |     | 1                        |                           | Slate effect laminate                                      |          |
| Units              |     | 1                        |                           | Wooden effect laminate; with aluminium fittings            |          |
| Sink               | 1   | 1                        |                           | Fitted; SS; with SS tap                                    |          |
|                    |     |                          |                           | Appliances                                                 |          |
| Extractor hood     | 1   | 1                        |                           | WM; SS                                                     |          |
| Hob                | 1   | 1                        |                           | Fitted; Beko; SS; with 4 gas burners                       |          |
| Oven               | 1   | 1                        |                           | Black; Beko                                                |          |
| Fridge freezer     | 1   | 1                        |                           | Fitted; white; Beko                                        |          |
| Washing machine    | 1   | 1                        |                           | White; Beko                                                |          |
| Extractor fan      | 1   | 1                        |                           | CM; white plastic                                          |          |
| Thermostat         | 1   | 1                        |                           | WM; white plastic                                          |          |
| Boiler             | 1   | 1                        |                           | WM; white; Baxi                                            |          |