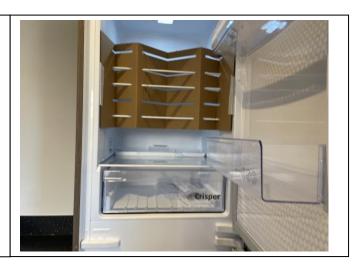

# **Edinburgh Inventory Services Observations**

Kitchen

| Item               | Qty | Condition<br>At Check In | Condition<br>At Check Out | Comments                                                   | Comments |
|--------------------|-----|--------------------------|---------------------------|------------------------------------------------------------|----------|
| Decoration         |     | 1                        |                           | White emulsion                                             |          |
| Woodwork           |     | 1                        |                           | White gloss                                                |          |
| Flooring           |     | 1                        |                           | Wooden effect laminate; installed after initial inspection |          |
| Entry Door         | 1   | 1                        |                           | White; with aluminium fittings                             |          |
| Patio doors        | 2   | 1                        |                           | White uPVC; double-glazed; with aluminium fittings         |          |
| Windows and Frames | 1   | 1                        |                           | White uPVC; double-glazed                                  |          |
| Lighting           | 1   | 1                        |                           | CM; pendant; with no shade                                 |          |
| Spotlights         | 6   | 1                        |                           | CM; recessed                                               |          |
| Heating            | 1   | 1                        |                           | WM; white; central heating                                 |          |
| Worktop            |     | 1                        |                           | Slate effect laminate                                      |          |
| Units              |     | 1                        |                           | Wooden effect laminate; with aluminium fittings            |          |
| Sink               | 1   | 1                        |                           | Fitted; SS; with SS tap                                    |          |
|                    |     |                          |                           | Appliances                                                 |          |
| Extractor hood     | 1   | 1                        |                           | WM; SS                                                     |          |
| Hob                | 1   | 1                        |                           | Fitted; Beko; SS; with 4 gas burners                       |          |
| Oven               | 1   | 1                        |                           | Black; Beko                                                |          |
| Fridge freezer     | 1   | 1                        |                           | Fitted; white; Beko                                        |          |
| Washing machine    | 1   | 1                        |                           | White; Beko                                                |          |
| Extractor fan      | 1   | 1                        |                           | CM; white plastic                                          |          |
| Thermostat         | 1   | 1                        |                           | WM; white plastic                                          |          |
| Boiler             | 1   | 1                        |                           | WM; white; Baxi                                            |          |