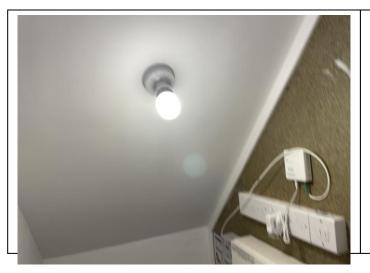

# Hallway 2

| Item              | Qty | Condition<br>Check In | Condition<br>Check Out | Comments at Check In                              | Comments at Check Out |
|-------------------|-----|-----------------------|------------------------|---------------------------------------------------|-----------------------|
| Decoration        |     | 1                     |                        | White emulsion                                    |                       |
| Woodwork          |     | 1                     |                        | White gloss                                       |                       |
| Flooring          |     | 1                     |                        | Grey carpet; ; installed after initial inspection |                       |
| Entry door        | 1   | 1                     |                        | White; with aluminium fittings                    |                       |
| Lighting          | 2   | 1                     |                        | CM; pendant; with no shade                        |                       |
| Heating           | 1   | 1                     |                        | WM; white; central heating                        |                       |
| Cupboard          | 1   | 1                     |                        | Fitted; with white door                           |                       |
| Circuit breaker   | 1   | 1                     |                        | WM; white plastic                                 |                       |
| Cupboard lighting | 1   | 1                     |                        | CM; with no shade                                 |                       |