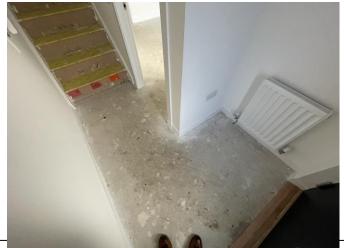

### Hallway

| Item       | Qty | Condition | Condition | Comments at Check In                                       | Comments at Check Out |
|------------|-----|-----------|-----------|------------------------------------------------------------|-----------------------|
|            |     | Check In  | Check Out |                                                            |                       |
| Decoration |     | 1         |           | White emulsion                                             |                       |
| Woodwork   |     | 1         |           | White gloss                                                |                       |
| Flooring   |     | 1         |           | Wooden effect laminate; installed after initial inspection |                       |
| Entry door | 1   | 1         |           | Black; with aluminium fittings and frosted glass pane      |                       |
| Lighting   | 1   | 1         |           | CM; pendant; with no shade                                 |                       |
| Heating    | 1   | 1         |           | WM; white; central heating                                 |                       |