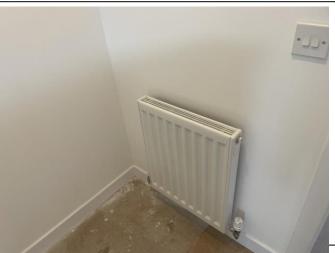

### Bedroom 3

| Item               | Qty | Condition | Condition | Comments at Check In                            | Comments at Check Out |
|--------------------|-----|-----------|-----------|-------------------------------------------------|-----------------------|
|                    |     | Check In  | Check Out |                                                 |                       |
| Decoration         |     | 1         |           | White emulsion                                  |                       |
| Woodwork           |     | 1         |           | White gloss                                     |                       |
| Flooring           |     | 1         |           | Grey carpet; installed after initial inspection |                       |
| Entry door         | 1   | 1         |           | White; with aluminium fittings                  |                       |
| Lighting           | 1   | 1         |           | CM; pendant; with no shade                      |                       |
| Windows and frames | 3   | 1         |           | White frame                                     |                       |
| Heating            | 1   | 2         |           | WM; white; central heating; scuffed             |                       |
| Thermostat         | 1   | 1         |           | WM; white plastic                               |                       |
| Cupboard           | 1   | 1         |           | Fitted; with 2x white doors; shelf and rail     |                       |