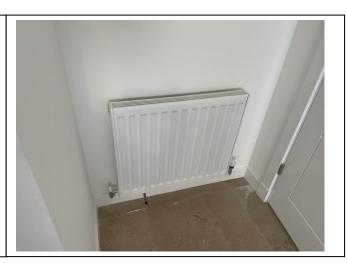

### Bedroom 3

| Item               | Qty | Condition | Condition | Comments at Check In                            | Comments at Check Out |
|--------------------|-----|-----------|-----------|-------------------------------------------------|-----------------------|
|                    |     | Check In  | Check Out |                                                 |                       |
| Decoration         |     | 1         |           | White emulsion                                  |                       |
| Woodwork           |     | 1         |           | White gloss                                     |                       |
| Flooring           |     | 1         |           | Grey carpet; installed after initial inspection |                       |
| Entry door         | 1   | 1         |           | White; with aluminium fittings                  |                       |
| Lighting           | 1   | 1         |           | CM; pendant; with no shade                      |                       |
| Windows and frames | 3   | 1         |           | White frame                                     |                       |
| Heating            | 1   | 2         |           | WM; white; central heating; scuffed             |                       |
| Thermostat         | 1   | 1         |           | WM; white plastic                               |                       |
| Cupboard           | 1   | 1         |           | Fitted; with 2x white doors; shelf and rail     |                       |