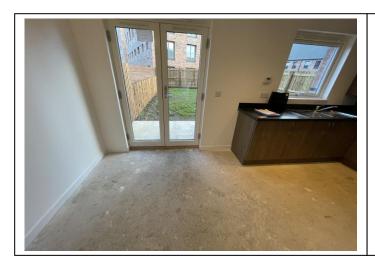

# **Edinburgh Inventory Services Observations**

Kitchen

| Item               | Qty | Condition<br>At Check In | Condition<br>At Check Out | Comments                                                   | Comments |
|--------------------|-----|--------------------------|---------------------------|------------------------------------------------------------|----------|
| Decoration         |     | 1                        |                           | White emulsion                                             |          |
| Woodwork           |     | 1                        |                           | White gloss                                                |          |
| Flooring           |     | 1                        |                           | Wooden effect laminate; installed after initial inspection |          |
| Entry Door         | 1   | 1                        |                           | White; with aluminium fittings                             |          |
| Patio doors        | 2   | 1                        |                           | White uPVC; double-glazed; with aluminium fittings         |          |
| Windows and Frames | 1   | 1                        |                           | White uPVC; double-glazed                                  |          |
| Lighting           | 1   | 1                        |                           | CM; pendant; with no shade                                 |          |
| Spotlights         | 6   | 1                        |                           | CM; recessed                                               |          |
| Heating            | 1   | 1                        |                           | WM; white; central heating                                 |          |
| Worktop            |     | 1                        |                           | Slate effect laminate                                      |          |
| Units              |     | 1                        |                           | Wooden effect laminate; with aluminium fittings            |          |
| Sink               | 1   | 1                        |                           | Fitted; SS; with SS tap                                    |          |
|                    |     |                          |                           | Appliances                                                 |          |
| Extractor hood     | 1   | 1                        |                           | WM; SS                                                     |          |
| Hob                | 1   | 1                        |                           | Fitted; Beko; SS; with 4 gas burners                       |          |
| Oven               | 1   | 1                        |                           | Black; Beko                                                |          |
| Fridge freezer     | 1   | 1                        |                           | Fitted; white; Beko                                        |          |
| Washing machine    | 1   | 1                        |                           | White; Beko                                                |          |
| Extractor fan      | 1   | 1                        |                           | CM; white plastic                                          |          |
| Thermostat         | 1   | 1                        |                           | WM; white plastic                                          |          |
| Boiler             | 1   | 1                        |                           | WM; white; Baxi                                            |          |