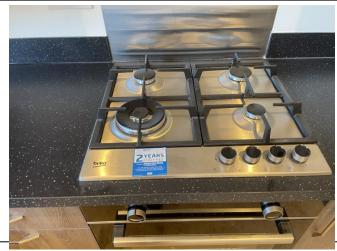

# **Edinburgh Inventory Services Observations**

Kitchen

| Item               | Qty | Condition<br>At Check In | Condition<br>At Check Out | Comments                                                   | Comments |
|--------------------|-----|--------------------------|---------------------------|------------------------------------------------------------|----------|
| Decoration         |     | 1                        |                           | White emulsion                                             |          |
| Woodwork           |     | 1                        |                           | White gloss                                                |          |
| Flooring           |     | 1                        |                           | Wooden effect laminate; installed after initial inspection |          |
| Entry Door         | 1   | 1                        |                           | White; with aluminium fittings                             |          |
| Patio doors        | 2   | 1                        |                           | White uPVC; double-glazed; with aluminium fittings         |          |
| Windows and Frames | 1   | 1                        |                           | White uPVC; double-glazed                                  |          |
| Lighting           | 1   | 1                        |                           | CM; pendant; with no shade                                 |          |
| Spotlights         | 6   | 1                        |                           | CM; recessed                                               |          |
| Heating            | 1   | 1                        |                           | WM; white; central heating                                 |          |
| Worktop            |     | 1                        |                           | Slate effect laminate                                      |          |
| Units              |     | 1                        |                           | Wooden effect laminate; with aluminium fittings            |          |
| Sink               | 1   | 1                        |                           | Fitted; SS; with SS tap                                    |          |
|                    |     |                          |                           | Appliances                                                 |          |
| Extractor hood     | 1   | 1                        |                           | WM; SS                                                     |          |
| Hob                | 1   | 1                        |                           | Fitted; Beko; SS; with 4 gas burners                       |          |
| Oven               | 1   | 1                        |                           | Black; Beko                                                |          |
| Fridge freezer     | 1   | 1                        |                           | Fitted; white; Beko                                        |          |
| Washing machine    | 1   | 1                        |                           | White; Beko                                                |          |
| Extractor fan      | 1   | 1                        |                           | CM; white plastic                                          |          |
| Thermostat         | 1   | 1                        |                           | WM; white plastic                                          |          |
| Boiler             | 1   | 1                        |                           | WM; white; Baxi                                            |          |