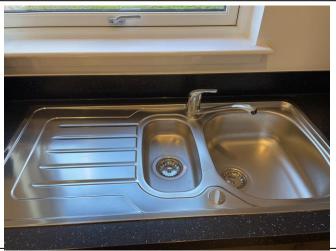

# **Edinburgh Inventory Services Observations**

Kitchen

| Item               | Qty | Condition<br>At Check In | Condition<br>At Check Out | Comments                                                   | Comments |
|--------------------|-----|--------------------------|---------------------------|------------------------------------------------------------|----------|
| Decoration         |     | 1                        |                           | White emulsion                                             |          |
| Woodwork           |     | 1                        |                           | White gloss                                                |          |
| Flooring           |     | 1                        |                           | Wooden effect laminate; installed after initial inspection |          |
| Entry Door         | 1   | 1                        |                           | White; with aluminium fittings                             |          |
| Patio doors        | 2   | 1                        |                           | White uPVC; double-glazed; with aluminium fittings         |          |
| Windows and Frames | 1   | 1                        |                           | White uPVC; double-glazed                                  |          |
| Lighting           | 1   | 1                        |                           | CM; pendant; with no shade                                 |          |
| Spotlights         | 6   | 1                        |                           | CM; recessed                                               |          |
| Heating            | 1   | 1                        |                           | WM; white; central heating                                 |          |
| Worktop            |     | 1                        |                           | Slate effect laminate                                      |          |
| Units              |     | 1                        |                           | Wooden effect laminate; with aluminium fittings            |          |
| Sink               | 1   | 1                        |                           | Fitted; SS; with SS tap                                    |          |
|                    |     |                          |                           | Appliances                                                 |          |
| Extractor hood     | 1   | 1                        |                           | WM; SS                                                     |          |
| Hob                | 1   | 1                        |                           | Fitted; Beko; SS; with 4 gas burners                       |          |
| Oven               | 1   | 1                        |                           | Black; Beko                                                |          |
| Fridge freezer     | 1   | 1                        |                           | Fitted; white; Beko                                        |          |
| Washing machine    | 1   | 1                        |                           | White; Beko                                                |          |
| Extractor fan      | 1   | 1                        |                           | CM; white plastic                                          |          |
| Thermostat         | 1   | 1                        |                           | WM; white plastic                                          |          |
| Boiler             | 1   | 1                        |                           | WM; white; Baxi                                            |          |