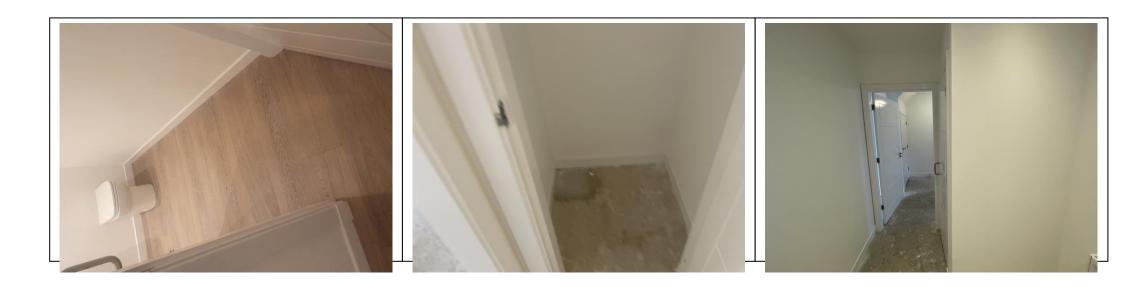

#### **Gardens, Locked Rooms, Lofts, Cellars**

This Inventory and Condition Report does not cover gardens, locked rooms, lofts or cellars. Contents in such areas will therefore not be listed. If accessible the Inventory Clerk will take photographs at the time of completion and include these within the report. These photographs will be referred to at Check Out for comparison.

### Hallway

| Item       | Qty | Condition | Condition | Comments at Check In                                       | Comments at Check Out |
|------------|-----|-----------|-----------|------------------------------------------------------------|-----------------------|
|            |     | Check In  | Check Out |                                                            |                       |
| Decoration |     | 1         |           | White emulsion                                             |                       |
| Woodwork   |     | 1         |           | White gloss                                                |                       |
| Flooring   |     | 1         |           | Wooden effect laminate; installed after initial inspection |                       |
| Entry door | 1   | 1         |           | Black; with aluminium fittings and frosted glass pane      |                       |
| Lighting   | 1   | 1         |           | CM; pendant; with no shade                                 |                       |
| Heating    | 1   | 1         |           | WM; white; central heating                                 |                       |

# Hallway 2

| Item              | Qty | Condition<br>Check In | Condition<br>Check Out | Comments at Check In                              | Comments at Check Out |
|-------------------|-----|-----------------------|------------------------|---------------------------------------------------|-----------------------|
| Decoration        |     | 1                     |                        | White emulsion                                    |                       |
| Woodwork          |     | 1                     |                        | White gloss                                       |                       |
| Flooring          |     | 1                     |                        | Grey carpet; ; installed after initial inspection |                       |
| Entry door        | 1   | 1                     |                        | White; with aluminium fittings                    |                       |
| Lighting          | 2   | 1                     |                        | CM; pendant; with no shade                        |                       |
| Heating           | 1   | 1                     |                        | WM; white; central heating                        |                       |
| Cupboard          | 1   | 1                     |                        | Fitted; with white door                           |                       |
| Circuit breaker   | 1   | 1                     |                        | WM; white plastic                                 |                       |
| Cupboard lighting | 1   | 1                     |                        | CM; with no shade                                 |                       |