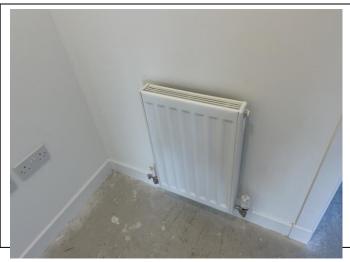

### Bedroom 3

| Item               | Qty | Condition | Condition | Comments at Check In                            | Comments at Check Out |
|--------------------|-----|-----------|-----------|-------------------------------------------------|-----------------------|
|                    |     | Check In  | Check Out |                                                 |                       |
| Decoration         |     | 1         |           | White emulsion                                  |                       |
| Woodwork           |     | 1         |           | White gloss                                     |                       |
| Flooring           |     | 1         |           | Grey carpet; installed after initial inspection |                       |
| Entry door         | 1   | 1         |           | White; with aluminium fittings                  |                       |
| Lighting           | 1   | 1         |           | CM; pendant; with no shade                      |                       |
| Windows and frames | 3   | 1         |           | White frame                                     |                       |
| Heating            | 1   | 2         |           | WM; white; central heating; scuffed             |                       |
| Thermostat         | 1   | 1         |           | WM; white plastic                               |                       |
| Cupboard           | 1   | 1         |           | Fitted; with 2x white doors; shelf and rail     |                       |