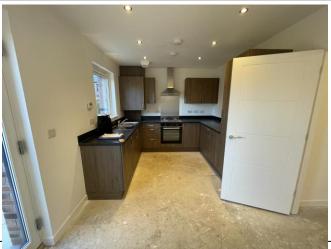

# **Edinburgh Inventory Services Observations**

Kitchen

| Item               | Qty | Condition<br>At Check In | Condition<br>At Check Out | Comments                                                   | Comments |
|--------------------|-----|--------------------------|---------------------------|------------------------------------------------------------|----------|
| Decoration         |     | 1                        |                           | White emulsion                                             |          |
| Woodwork           |     | 1                        |                           | White gloss                                                |          |
| Flooring           |     | 1                        |                           | Wooden effect laminate; installed after initial inspection |          |
| Entry Door         | 1   | 1                        |                           | White; with aluminium fittings                             |          |
| Patio doors        | 2   | 1                        |                           | White uPVC; double-glazed; with aluminium fittings         |          |
| Windows and Frames | 1   | 1                        |                           | White uPVC; double-glazed                                  |          |
| Lighting           | 1   | 1                        |                           | CM; pendant; with no shade                                 |          |
| Spotlights         | 6   | 1                        |                           | CM; recessed                                               |          |
| Heating            | 1   | 1                        |                           | WM; white; central heating                                 |          |
| Worktop            |     | 1                        |                           | Slate effect laminate                                      |          |
| Units              |     | 1                        |                           | Wooden effect laminate; with aluminium fittings            |          |
| Sink               | 1   | 1                        |                           | Fitted; SS; with SS tap                                    |          |
|                    |     |                          |                           | Appliances                                                 |          |
| Extractor hood     | 1   | 1                        |                           | WM; SS                                                     |          |
| Hob                | 1   | 1                        |                           | Fitted; Beko; SS; with 4 gas burners                       |          |
| Oven               | 1   | 1                        |                           | Black; Beko                                                |          |
| Fridge freezer     | 1   | 1                        |                           | Fitted; white; Beko                                        |          |
| Washing machine    | 1   | 1                        |                           | White; Beko                                                |          |
| Extractor fan      | 1   | 1                        |                           | CM; white plastic                                          |          |
| Thermostat         | 1   | 1                        |                           | WM; white plastic                                          |          |
| Boiler             | 1   | 1                        |                           | WM; white; Baxi                                            |          |