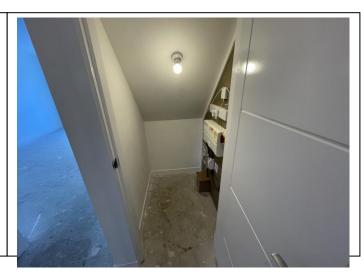

# Hallway 2

| Item              | Qty | Condition<br>Check In | Condition<br>Check Out | Comments at Check In                              | Comments at Check Out |
|-------------------|-----|-----------------------|------------------------|---------------------------------------------------|-----------------------|
| Decoration        |     | 1                     |                        | White emulsion                                    |                       |
| Woodwork          |     | 1                     |                        | White gloss                                       |                       |
| Flooring          |     | 1                     |                        | Grey carpet; ; installed after initial inspection |                       |
| Entry door        | 1   | 1                     |                        | White; with aluminium fittings                    |                       |
| Lighting          | 2   | 1                     |                        | CM; pendant; with no shade                        |                       |
| Heating           | 1   | 1                     |                        | WM; white; central heating                        |                       |
| Cupboard          | 1   | 1                     |                        | Fitted; with white door                           |                       |
| Circuit breaker   | 1   | 1                     |                        | WM; white plastic                                 |                       |
| Cupboard lighting | 1   | 1                     |                        | CM; with no shade                                 |                       |