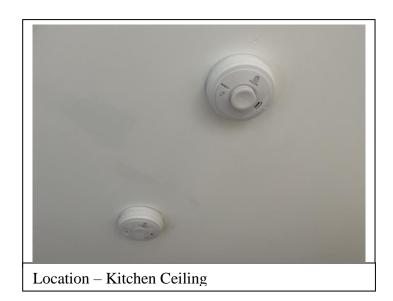

# Smoke Detectors

# **Edinburgh Inventory Services Observations**

Kitchen

| Item               | Qty | Condition<br>At Check In | Condition<br>At Check Out | Comments                                                   | Comments |
|--------------------|-----|--------------------------|---------------------------|------------------------------------------------------------|----------|
| Decoration         |     | 1                        |                           | White emulsion                                             |          |
| Woodwork           |     | 1                        |                           | White gloss                                                |          |
| Flooring           |     | 1                        |                           | Wooden effect laminate; installed after initial inspection |          |
| Entry Door         | 1   | 1                        |                           | White; with aluminium fittings                             |          |
| Patio doors        | 2   | 1                        |                           | White uPVC; double-glazed; with aluminium fittings         |          |
| Windows and Frames | 1   | 1                        |                           | White uPVC; double-glazed                                  |          |
| Lighting           | 1   | 1                        |                           | CM; pendant; with no shade                                 |          |
| Spotlights         | 6   | 1                        |                           | CM; recessed                                               |          |
| Heating            | 1   | 1                        |                           | WM; white; central heating                                 |          |
| Worktop            |     | 1                        |                           | Slate effect laminate                                      |          |
| Units              |     | 1                        |                           | Wooden effect laminate; with aluminium fittings            |          |
| Sink               | 1   | 1                        |                           | Fitted; SS; with SS tap                                    |          |
|                    |     |                          |                           | Appliances                                                 |          |
| Extractor hood     | 1   | 1                        |                           | WM; SS                                                     |          |
| Hob                | 1   | 1                        |                           | Fitted; Beko; SS; with 4 gas burners                       |          |
| Oven               | 1   | 1                        |                           | Black; Beko                                                |          |
| Fridge freezer     | 1   | 1                        |                           | Fitted; white; Beko                                        |          |
| Washing machine    | 1   | 1                        |                           | White; Beko                                                |          |
| Extractor fan      | 1   | 1                        |                           | CM; white plastic                                          |          |
| Thermostat         | 1   | 1                        |                           | WM; white plastic                                          |          |
| Boiler             | 1   | 1                        |                           | WM; white; Baxi                                            |          |