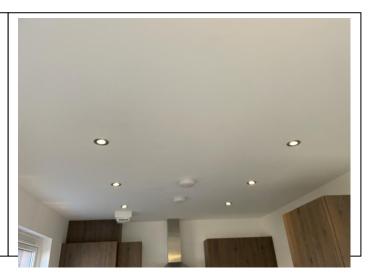

# **Edinburgh Inventory Services Observations**

Kitchen

| Item               | Qty | Condition<br>At Check In | Condition<br>At Check Out | Comments                                                   | Comments |
|--------------------|-----|--------------------------|---------------------------|------------------------------------------------------------|----------|
| Decoration         |     | 1                        |                           | White emulsion                                             |          |
| Woodwork           |     | 1                        |                           | White gloss                                                |          |
| Flooring           |     | 1                        |                           | Wooden effect laminate; installed after initial inspection |          |
| Entry Door         | 1   | 1                        |                           | White; with aluminium fittings                             |          |
| Patio doors        | 2   | 1                        |                           | White uPVC; double-glazed; with aluminium fittings         |          |
| Windows and Frames | 1   | 1                        |                           | White uPVC; double-glazed                                  |          |
| Lighting           | 1   | 1                        |                           | CM; pendant; with no shade                                 |          |
| Spotlights         | 6   | 1                        |                           | CM; recessed                                               |          |
| Heating            | 1   | 1                        |                           | WM; white; central heating                                 |          |
| Worktop            |     | 1                        |                           | Slate effect laminate                                      |          |
| Units              |     | 1                        |                           | Wooden effect laminate; with aluminium fittings            |          |
| Sink               | 1   | 1                        |                           | Fitted; SS; with SS tap                                    |          |
|                    |     |                          |                           | Appliances                                                 |          |
| Extractor hood     | 1   | 1                        |                           | WM; SS                                                     |          |
| Hob                | 1   | 1                        |                           | Fitted; Beko; SS; with 4 gas burners                       |          |
| Oven               | 1   | 1                        |                           | Black; Beko                                                |          |
| Fridge freezer     | 1   | 1                        |                           | Fitted; white; Beko                                        |          |
| Washing machine    | 1   | 1                        |                           | White; Beko                                                |          |
| Extractor fan      | 1   | 1                        |                           | CM; white plastic                                          |          |
| Thermostat         | 1   | 1                        |                           | WM; white plastic                                          |          |
| Boiler             | 1   | 1                        |                           | WM; white; Baxi                                            |          |