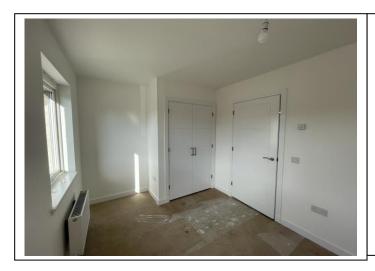

### Bedroom 3

| Item               | Qty | Condition | Condition | Comments at Check In                            | Comments at Check Out |
|--------------------|-----|-----------|-----------|-------------------------------------------------|-----------------------|
|                    |     | Check In  | Check Out |                                                 |                       |
| Decoration         |     | 1         |           | White emulsion                                  |                       |
| Woodwork           |     | 1         |           | White gloss                                     |                       |
| Flooring           |     | 1         |           | Grey carpet; installed after initial inspection |                       |
| Entry door         | 1   | 1         |           | White; with aluminium fittings                  |                       |
| Lighting           | 1   | 1         |           | CM; pendant; with no shade                      |                       |
| Windows and frames | 3   | 1         |           | White frame                                     |                       |
| Heating            | 1   | 2         |           | WM; white; central heating; scuffed             |                       |
| Thermostat         | 1   | 1         |           | WM; white plastic                               |                       |
| Cupboard           | 1   | 1         |           | Fitted; with 2x white doors; shelf and rail     |                       |