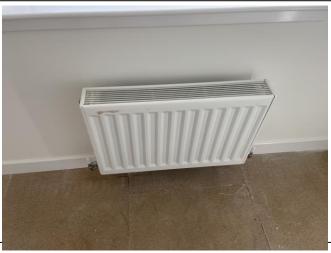

### Bedroom 3

| Item               | Qty | Condition | Condition | Comments at Check In                            | Comments at Check Out |
|--------------------|-----|-----------|-----------|-------------------------------------------------|-----------------------|
|                    |     | Check In  | Check Out |                                                 |                       |
| Decoration         |     | 1         |           | White emulsion                                  |                       |
| Woodwork           |     | 1         |           | White gloss                                     |                       |
| Flooring           |     | 1         |           | Grey carpet; installed after initial inspection |                       |
| Entry door         | 1   | 1         |           | White; with aluminium fittings                  |                       |
| Lighting           | 1   | 1         |           | CM; pendant; with no shade                      |                       |
| Windows and frames | 3   | 1         |           | White frame                                     |                       |
| Heating            | 1   | 2         |           | WM; white; central heating; scuffed             |                       |
| Thermostat         | 1   | 1         |           | WM; white plastic                               |                       |
| Cupboard           | 1   | 1         |           | Fitted; with 2x white doors; shelf and rail     |                       |