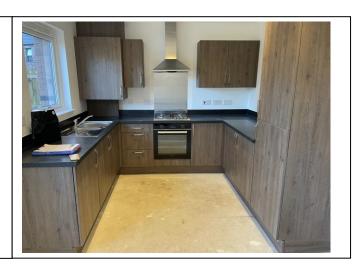

# **Edinburgh Inventory Services Observations**

Kitchen

| Item               | Qty | Condition<br>At Check In | Condition<br>At Check Out | Comments                                                   | Comments |
|--------------------|-----|--------------------------|---------------------------|------------------------------------------------------------|----------|
| Decoration         |     | 1                        |                           | White emulsion                                             |          |
| Woodwork           |     | 1                        |                           | White gloss                                                |          |
| Flooring           |     | 1                        |                           | Wooden effect laminate; installed after initial inspection |          |
| Entry Door         | 1   | 1                        |                           | White; with aluminium fittings                             |          |
| Patio doors        | 2   | 1                        |                           | White uPVC; double-glazed; with aluminium fittings         |          |
| Windows and Frames | 1   | 1                        |                           | White uPVC; double-glazed                                  |          |
| Lighting           | 1   | 1                        |                           | CM; pendant; with no shade                                 |          |
| Spotlights         | 6   | 1                        |                           | CM; recessed                                               |          |
| Heating            | 1   | 1                        |                           | WM; white; central heating                                 |          |
| Worktop            |     | 1                        |                           | Slate effect laminate                                      |          |
| Units              |     | 1                        |                           | Wooden effect laminate; with aluminium fittings            |          |
| Sink               | 1   | 1                        |                           | Fitted; SS; with SS tap                                    |          |
|                    |     |                          |                           | Appliances                                                 |          |
| Extractor hood     | 1   | 1                        |                           | WM; SS                                                     |          |
| Hob                | 1   | 1                        |                           | Fitted; Beko; SS; with 4 gas burners                       |          |
| Oven               | 1   | 1                        |                           | Black; Beko                                                |          |
| Fridge freezer     | 1   | 1                        |                           | Fitted; white; Beko                                        |          |
| Washing machine    | 1   | 1                        |                           | White; Beko                                                |          |
| Extractor fan      | 1   | 1                        |                           | CM; white plastic                                          |          |
| Thermostat         | 1   | 1                        |                           | WM; white plastic                                          |          |
| Boiler             | 1   | 1                        |                           | WM; white; Baxi                                            |          |