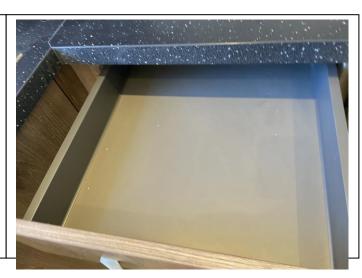

# **Edinburgh Inventory Services Observations**

Kitchen

| Item               | Qty | Condition<br>At Check In | Condition<br>At Check Out | Comments                                                   | Comments |
|--------------------|-----|--------------------------|---------------------------|------------------------------------------------------------|----------|
| Decoration         |     | 1                        |                           | White emulsion                                             |          |
| Woodwork           |     | 1                        |                           | White gloss                                                |          |
| Flooring           |     | 1                        |                           | Wooden effect laminate; installed after initial inspection |          |
| Entry Door         | 1   | 1                        |                           | White; with aluminium fittings                             |          |
| Patio doors        | 2   | 1                        |                           | White uPVC; double-glazed; with aluminium fittings         |          |
| Windows and Frames | 1   | 1                        |                           | White uPVC; double-glazed                                  |          |
| Lighting           | 1   | 1                        |                           | CM; pendant; with no shade                                 |          |
| Spotlights         | 6   | 1                        |                           | CM; recessed                                               |          |
| Heating            | 1   | 1                        |                           | WM; white; central heating                                 |          |
| Worktop            |     | 1                        |                           | Slate effect laminate                                      |          |
| Units              |     | 1                        |                           | Wooden effect laminate; with aluminium fittings            |          |
| Sink               | 1   | 1                        |                           | Fitted; SS; with SS tap                                    |          |
|                    |     |                          |                           | Appliances                                                 |          |
| Extractor hood     | 1   | 1                        |                           | WM; SS                                                     |          |
| Hob                | 1   | 1                        |                           | Fitted; Beko; SS; with 4 gas burners                       |          |
| Oven               | 1   | 1                        |                           | Black; Beko                                                |          |
| Fridge freezer     | 1   | 1                        |                           | Fitted; white; Beko                                        |          |
| Washing machine    | 1   | 1                        |                           | White; Beko                                                |          |
| Extractor fan      | 1   | 1                        |                           | CM; white plastic                                          |          |
| Thermostat         | 1   | 1                        |                           | WM; white plastic                                          |          |
| Boiler             | 1   | 1                        |                           | WM; white; Baxi                                            |          |