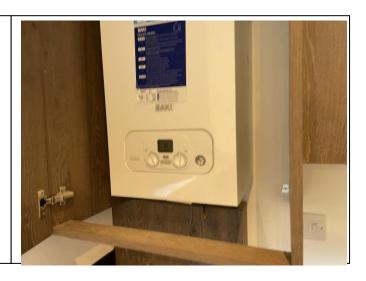

# **Edinburgh Inventory Services Observations**

Kitchen

| Item               | Qty | Condition<br>At Check In | Condition<br>At Check Out | Comments                                                   | Comments |
|--------------------|-----|--------------------------|---------------------------|------------------------------------------------------------|----------|
| Decoration         |     | 1                        |                           | White emulsion                                             |          |
| Woodwork           |     | 1                        |                           | White gloss                                                |          |
| Flooring           |     | 1                        |                           | Wooden effect laminate; installed after initial inspection |          |
| Entry Door         | 1   | 1                        |                           | White; with aluminium fittings                             |          |
| Patio doors        | 2   | 1                        |                           | White uPVC; double-glazed; with aluminium fittings         |          |
| Windows and Frames | 1   | 1                        |                           | White uPVC; double-glazed                                  |          |
| Lighting           | 1   | 1                        |                           | CM; pendant; with no shade                                 |          |
| Spotlights         | 6   | 1                        |                           | CM; recessed                                               |          |
| Heating            | 1   | 1                        |                           | WM; white; central heating                                 |          |
| Worktop            |     | 1                        |                           | Slate effect laminate                                      |          |
| Units              |     | 1                        |                           | Wooden effect laminate; with aluminium fittings            |          |
| Sink               | 1   | 1                        |                           | Fitted; SS; with SS tap                                    |          |
|                    |     |                          |                           | Appliances                                                 |          |
| Extractor hood     | 1   | 1                        |                           | WM; SS                                                     |          |
| Hob                | 1   | 1                        |                           | Fitted; Beko; SS; with 4 gas burners                       |          |
| Oven               | 1   | 1                        |                           | Black; Beko                                                |          |
| Fridge freezer     | 1   | 1                        |                           | Fitted; white; Beko                                        |          |
| Washing machine    | 1   | 1                        |                           | White; Beko                                                |          |
| Extractor fan      | 1   | 1                        |                           | CM; white plastic                                          |          |
| Thermostat         | 1   | 1                        |                           | WM; white plastic                                          |          |
| Boiler             | 1   | 1                        |                           | WM; white; Baxi                                            |          |