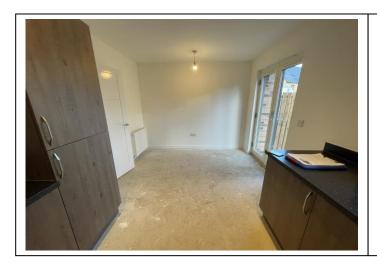

# **Edinburgh Inventory Services Observations**

Kitchen

| Item               | Qty | Condition<br>At Check In | Condition<br>At Check Out | Comments                                                   | Comments |
|--------------------|-----|--------------------------|---------------------------|------------------------------------------------------------|----------|
| Decoration         |     | 1                        |                           | White emulsion                                             |          |
| Woodwork           |     | 1                        |                           | White gloss                                                |          |
| Flooring           |     | 1                        |                           | Wooden effect laminate; installed after initial inspection |          |
| Entry Door         | 1   | 1                        |                           | White; with aluminium fittings                             |          |
| Patio doors        | 2   | 1                        |                           | White uPVC; double-glazed; with aluminium fittings         |          |
| Windows and Frames | 1   | 1                        |                           | White uPVC; double-glazed                                  |          |
| Lighting           | 1   | 1                        |                           | CM; pendant; with no shade                                 |          |
| Spotlights         | 6   | 1                        |                           | CM; recessed                                               |          |
| Heating            | 1   | 1                        |                           | WM; white; central heating                                 |          |
| Worktop            |     | 1                        |                           | Slate effect laminate                                      |          |
| Units              |     | 1                        |                           | Wooden effect laminate; with aluminium fittings            |          |
| Sink               | 1   | 1                        |                           | Fitted; SS; with SS tap                                    |          |
|                    |     |                          |                           | Appliances                                                 |          |
| Extractor hood     | 1   | 1                        |                           | WM; SS                                                     |          |
| Hob                | 1   | 1                        |                           | Fitted; Beko; SS; with 4 gas burners                       |          |
| Oven               | 1   | 1                        |                           | Black; Beko                                                |          |
| Fridge freezer     | 1   | 1                        |                           | Fitted; white; Beko                                        |          |
| Washing machine    | 1   | 1                        |                           | White; Beko                                                |          |
| Extractor fan      | 1   | 1                        |                           | CM; white plastic                                          |          |
| Thermostat         | 1   | 1                        |                           | WM; white plastic                                          |          |
| Boiler             | 1   | 1                        |                           | WM; white; Baxi                                            |          |