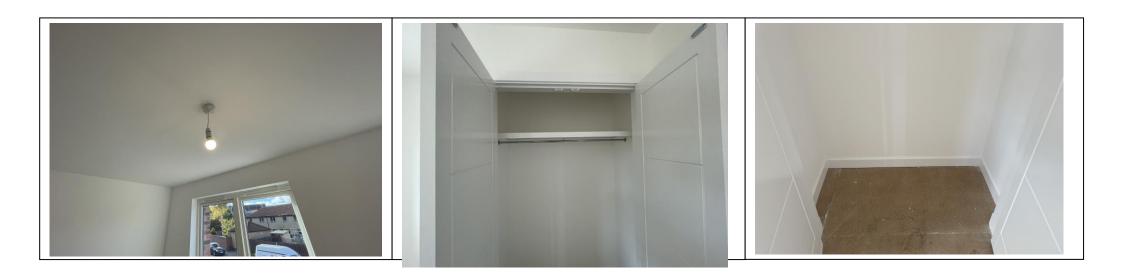

### Bedroom 1

| Item               | Qty | Condition | Condition | Comments at Check In                            | Comments at Check Out |
|--------------------|-----|-----------|-----------|-------------------------------------------------|-----------------------|
|                    |     | Check In  | Check Out |                                                 |                       |
| Decoration         |     | 1         |           | White emulsion                                  |                       |
| Woodwork           |     | 1         |           | White gloss                                     |                       |
| Flooring           |     | 1         |           | Grey carpet; installed after initial inspection |                       |
| Entry door         | 1   | 1         |           | White; with aluminium fittings                  |                       |
| Lighting           | 1   | 1         |           | CM; pendant; with no shade                      |                       |
| Windows and frames | 1   | 1         |           | White frame                                     |                       |
| Heating            | 1   | 1         |           | WM; white; central heating                      |                       |
| Cupboard           | 1   | 1         |           | Fitted; with white door; shelf and rail         |                       |