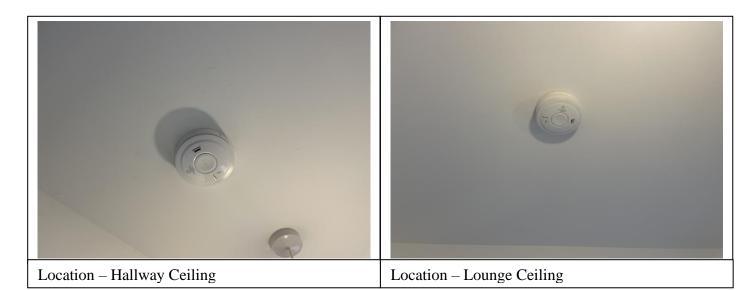

# Smoke Detectors

### **Heat detectors**

1. Good 2. Fair Wear & Tear 3. Worn / Scratched 4. Damaged 5. Replace / Repair

Front Entrance

Edinburgh Inventory Services Observations