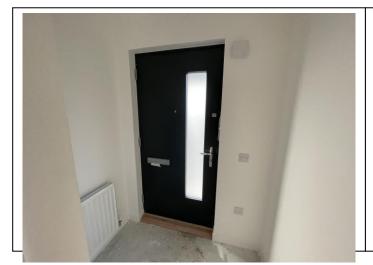

### Hallway

| Item       | Qty | Condition | Condition | Comments at Check In                                       | Comments at Check Out |
|------------|-----|-----------|-----------|------------------------------------------------------------|-----------------------|
|            |     | Check In  | Check Out |                                                            |                       |
| Decoration |     | 1         |           | White emulsion                                             |                       |
| Woodwork   |     | 1         |           | White gloss                                                |                       |
| Flooring   |     | 1         |           | Wooden effect laminate; installed after initial inspection |                       |
| Entry door | 1   | 1         |           | Black; with aluminium fittings and frosted glass pane      |                       |
| Lighting   | 1   | 1         |           | CM; pendant; with no shade                                 |                       |
| Heating    | 1   | 1         |           | WM; white; central heating                                 |                       |