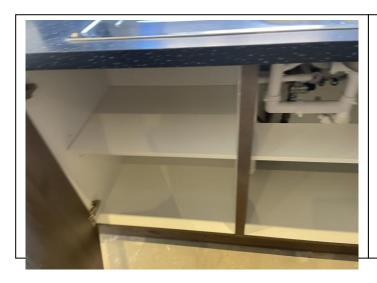

# **Edinburgh Inventory Services Observations**

Kitchen

| Item               | Qty | Condition<br>At Check In | Condition<br>At Check Out | Comments                                                   | Comments |
|--------------------|-----|--------------------------|---------------------------|------------------------------------------------------------|----------|
| Decoration         |     | 1                        |                           | White emulsion                                             |          |
| Woodwork           |     | 1                        |                           | White gloss                                                |          |
| Flooring           |     | 1                        |                           | Wooden effect laminate; installed after initial inspection |          |
| Entry Door         | 1   | 1                        |                           | White; with aluminium fittings                             |          |
| Patio doors        | 2   | 1                        |                           | White uPVC; double-glazed; with aluminium fittings         |          |
| Windows and Frames | 1   | 1                        |                           | White uPVC; double-glazed                                  |          |
| Lighting           | 1   | 1                        |                           | CM; pendant; with no shade                                 |          |
| Spotlights         | 6   | 1                        |                           | CM; recessed                                               |          |
| Heating            | 1   | 1                        |                           | WM; white; central heating                                 |          |
| Worktop            |     | 1                        |                           | Slate effect laminate                                      |          |
| Units              |     | 1                        |                           | Wooden effect laminate; with aluminium fittings            |          |
| Sink               | 1   | 1                        |                           | Fitted; SS; with SS tap                                    |          |
|                    |     |                          |                           | Appliances                                                 |          |
| Extractor hood     | 1   | 1                        |                           | WM; SS                                                     |          |
| Hob                | 1   | 1                        |                           | Fitted; Beko; SS; with 4 gas burners                       |          |
| Oven               | 1   | 1                        |                           | Black; Beko                                                |          |
| Fridge freezer     | 1   | 1                        |                           | Fitted; white; Beko                                        |          |
| Washing machine    | 1   | 1                        |                           | White; Beko                                                |          |
| Extractor fan      | 1   | 1                        |                           | CM; white plastic                                          |          |
| Thermostat         | 1   | 1                        |                           | WM; white plastic                                          |          |
| Boiler             | 1   | 1                        |                           | WM; white; Baxi                                            |          |