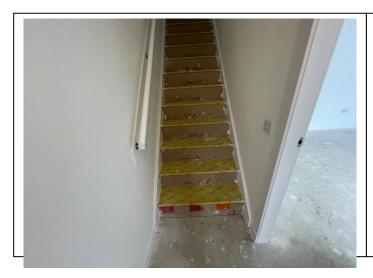

# Staircase and Upper Hallway

| Item       | Qty | Condition | Condition | Comments at Check In                            | Comments at Check Out |
|------------|-----|-----------|-----------|-------------------------------------------------|-----------------------|
|            |     | Check In  | Check Out |                                                 |                       |
| Decoration |     | 1         |           | White emulsion                                  |                       |
| Woodwork   |     | 1         |           | White gloss                                     |                       |
| Flooring   |     | 1         |           | Grey carpet; installed after initial inspection |                       |
| Lighting   | 1   | 1         |           | CM; pendant; with no shade                      |                       |
| Heating    | 1   | 1         |           | WM; white; central heating                      |                       |
| Cupboard   | 1   | 1         |           | Fitted; with white door                         |                       |