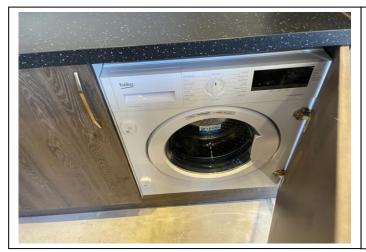

# **Edinburgh Inventory Services Observations**

Kitchen

| Item               | Qty | Condition<br>At Check In | Condition<br>At Check Out | Comments                                                   | Comments |
|--------------------|-----|--------------------------|---------------------------|------------------------------------------------------------|----------|
| Decoration         |     | 1                        |                           | White emulsion                                             |          |
| Woodwork           |     | 1                        |                           | White gloss                                                |          |
| Flooring           |     | 1                        |                           | Wooden effect laminate; installed after initial inspection |          |
| Entry Door         | 1   | 1                        |                           | White; with aluminium fittings                             |          |
| Patio doors        | 2   | 1                        |                           | White uPVC; double-glazed; with aluminium fittings         |          |
| Windows and Frames | 1   | 1                        |                           | White uPVC; double-glazed                                  |          |
| Lighting           | 1   | 1                        |                           | CM; pendant; with no shade                                 |          |
| Spotlights         | 6   | 1                        |                           | CM; recessed                                               |          |
| Heating            | 1   | 1                        |                           | WM; white; central heating                                 |          |
| Worktop            |     | 1                        |                           | Slate effect laminate                                      |          |
| Units              |     | 1                        |                           | Wooden effect laminate; with aluminium fittings            |          |
| Sink               | 1   | 1                        |                           | Fitted; SS; with SS tap                                    |          |
|                    |     |                          |                           | Appliances                                                 |          |
| Extractor hood     | 1   | 1                        |                           | WM; SS                                                     |          |
| Hob                | 1   | 1                        |                           | Fitted; Beko; SS; with 4 gas burners                       |          |
| Oven               | 1   | 1                        |                           | Black; Beko                                                |          |
| Fridge freezer     | 1   | 1                        |                           | Fitted; white; Beko                                        |          |
| Washing machine    | 1   | 1                        |                           | White; Beko                                                |          |
| Extractor fan      | 1   | 1                        |                           | CM; white plastic                                          |          |
| Thermostat         | 1   | 1                        |                           | WM; white plastic                                          |          |
| Boiler             | 1   | 1                        |                           | WM; white; Baxi                                            |          |