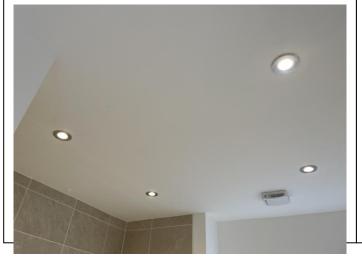

### wc

| Item               | Qty | Condition | Condition | Comments at Check In                                       | Comments at Check Out |
|--------------------|-----|-----------|-----------|------------------------------------------------------------|-----------------------|
|                    |     | Check In  | Check Out |                                                            |                       |
| Decoration         |     | 1         |           | White emulsion                                             |                       |
| Woodwork           |     | 1         |           | White gloss                                                |                       |
| Entry door         | 1   | 1         |           | White; with aluminium fittings                             |                       |
| Windows and frames | 1   | 1         |           | White frame; with frosted glass pane                       |                       |
| Flooring           |     | 1         |           | Wooden effect laminate; installed after initial inspection |                       |
| Lighting           | 4   | 2         |           | CM; recessed spotlight bulbs; 1x loose from fitting        |                       |
| Heating            | 1   | 1         |           | WM; white; central heating                                 |                       |
| Toilet             | 1   | 1         |           | White porcelain; with white plastic seat                   |                       |
| Wash Hand Basin    | 1   | 1         |           | White porcelain; with SS mixer tap                         |                       |
| Extractor fan      | 1   | 1         |           | CM; white plastic                                          |                       |
| Cupboard           | 1   | 1         |           | Fitted; with white door                                    |                       |