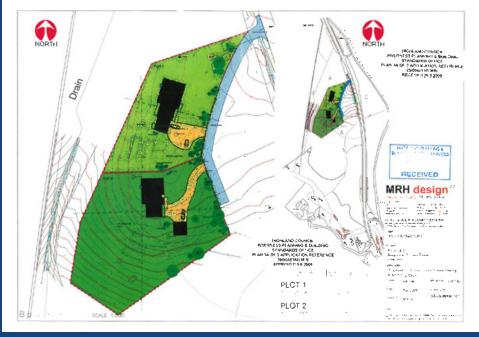

R&R Urquhart LLP

Highland Council have granted planning in principle for the development of a house and garage on each site under planning reference — 06/00492/OUTIN

An access road had already commenced within the two year validity of the Decision Notice, thereby safeguarding the planning permission in perpetuity.

Plot 1 extends to approx. 2098 Sqm / 0.52 Acres and Plot 2 extends to approx. 3244 Sqm / 0.80 Acres.

From Inverness take the B862 road, travelling through Dores and directly onto Torness. The plots sits on the right hand side, a short drive beyond Loch Ceo Glais.