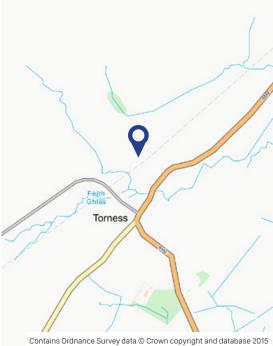

Two building sites for sale located in the beautiful rural Torness area approximately 7 miles South of the idyllic village of Dores on the East shore of Loch Ness, and around 14 miles South of the city of Inverness.

Plot 1 extends to approx. 2098 Sqm / 0.52 Acres and Plot 2 extends to approx. 3244 Sqm / 0.80 Acres.

From Inverness take the B862 road, travelling through Dores and directly onto Torness. The plots sits on the right hand side, a short drive beyond Loch Ceo Glais.