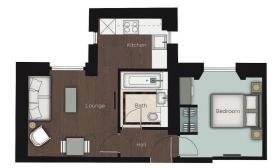

# THE PARTICULARS

**Kensington Gardens Square** London W2

£790 Per Week **Furnished** 

A 1 Bedroom

U 1 Bathroom

1 Reception

#### **Features**

Spacious Reception, Double Bedroom, Modern Bathroom, Porter, Communal Garden

### **The Property**

This newly refurbished, contemporary one bedroom apartment sits on the ground floor of a popular period building on Kensington Garden Square, off Westbourne Grove. The apartment comprises a spacious reception room with elevated ceiling and large sash window overlooking Kensington Garden Square, one double bedroom and modern en-suite bathroom. The building has its own concierge and all residents have access to beautiful communal gardens.