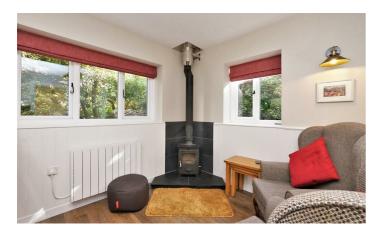

The main house, How Head Cottage, has been fully modernised by the owner over the past seven years and dates back to circa 1750. It offers a spacious lounge/diner, kitchen, utility room, three bedrooms with an en suite and a bathroom. Additionally, there is Cottage One attached to How Head Cottage, offering a lovely one-bedroom house and Cottage Two to the rear, all with lake views. On the ground floor the Studio provides another comfortable living space, an additional dwelling serves as a one-bedroom annexe.

COTTAGE TWO Porch/Sun Room 4'11" x 6'11" Lounge/Kitchen 12'1" x 18'2" Bedroom 10'5" x 9'8" En Suite Shower Room 4'5" x 9'8" ANNEXE Lounge/Kitchen Bedroom Ensuite Shower Room Craft Room 18'4" x 9'2" Room One 11'3" x 7'10" Room Two 7'10" x 7'4" Bathroom 7'6" x 4'7"