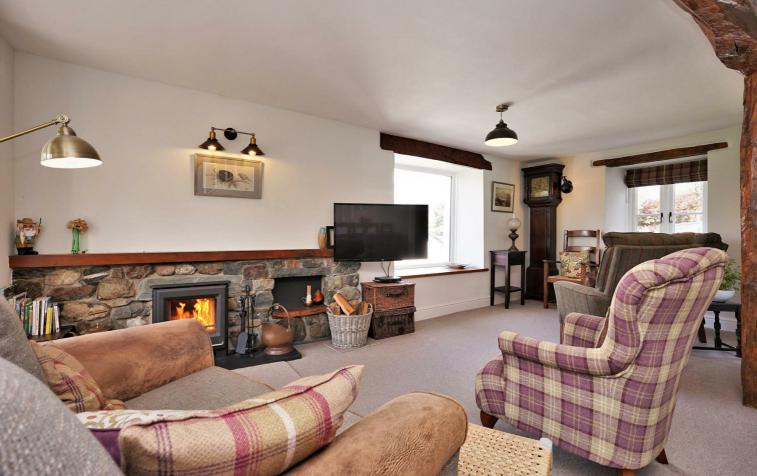

The main house, How Head Cottage, has been fully modernised by the owner over the past seven years and dates back to circa 1750. It offers a spacious lounge/diner, kitchen, utility room, three bedrooms with an en suite and a bathroom. Additionally, there is Cottage One attached to How Head Cottage, offering a lovely one-bedroom house and Cottage Two to the rear, all with lake views. On the ground floor the Studio provides another comfortable living space, an additional dwelling serves as a one-bedroom annexe.

### **HOW HEAD COTTAGE**

**Entrance Porch** Entrance Hall 14'3" x 4'3" Ground Floor Cloakroom of 5'6" Living and Dining Room 19'0" (12'5") x 17'8" (8'6") Kitchen 17'0" x 7'10" Utility Room 6'6" x 3'11" **First Floor Landing of 8'6"** Bedroom One 16'0" (18'8") x 10'9" Bedroom Two 9'2" x 7'2" (9'10") En Suite Bedroom Three 10'9" x 11'1" Bathroom 7'6" (5'6") x 7'10" **COTTAGE ONE** Entry Porch 4'11" x 7'2" Lounge 9'2" x 10'9" Kitchen 10'0" x 5'10" Bedroom 21'2" x 8'9" En Suite Shower Room 6'2" x 6'6"