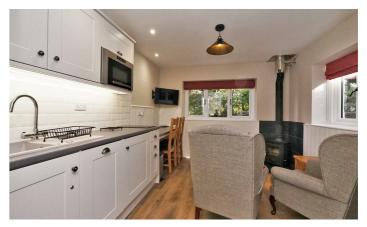

The main house, How Head Cottage, has been fully modernised by the owner over the past seven years and dates back to circa 1750. It offers a spacious lounge/diner, kitchen, utility room, three bedrooms with an en suite and a bathroom. Additionally, there is Cottage One attached to How Head Cottage, offering a lovely one-bedroom house and Cottage Two to the rear, all with lake views. On the ground floor the Studio provides another comfortable living space, an additional dwelling serves as a one-bedroom annexe.

### **HOW HEAD COTTAGE**

**Entrance Porch** Entrance Hall 14'3" x 4'3" Ground Floor Cloakroom of 5'6" Living and Dining Room 19'0" (12'5") x 17'8" (8'6") Kitchen 17'0" x 7'10" Utility Room 6'6" x 3'11" **First Floor Landing of 8'6"** Bedroom One 16'0" (18'8") x 10'9" Bedroom Two 9'2" x 7'2" (9'10") En Suite Bedroom Three 10'9" x 11'1" Bathroom 7'6" (5'6") x 7'10" **COTTAGE ONE** Entry Porch 4'11" x 7'2" Lounge 9'2" x 10'9" Kitchen 10'0" x 5'10" Bedroom 21'2" x 8'9" En Suite Shower Room 6'2" x 6'6"