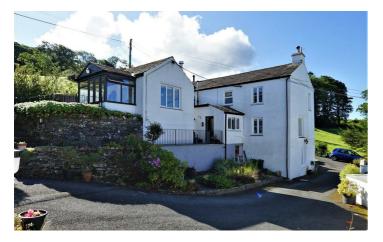

The main house, How Head Cottage, has been fully modernised by the owner over the past seven years and dates back to circa 1750. It offers a spacious lounge/diner, kitchen, utility room, three bedrooms with an en suite and a bathroom. Additionally, there is Cottage One attached to How Head Cottage, offering a lovely one-bedroom house and Cottage Two to the rear, all with lake views. On the ground floor the Studio provides another comfortable living space, an additional dwelling serves as a one-bedroom annexe.