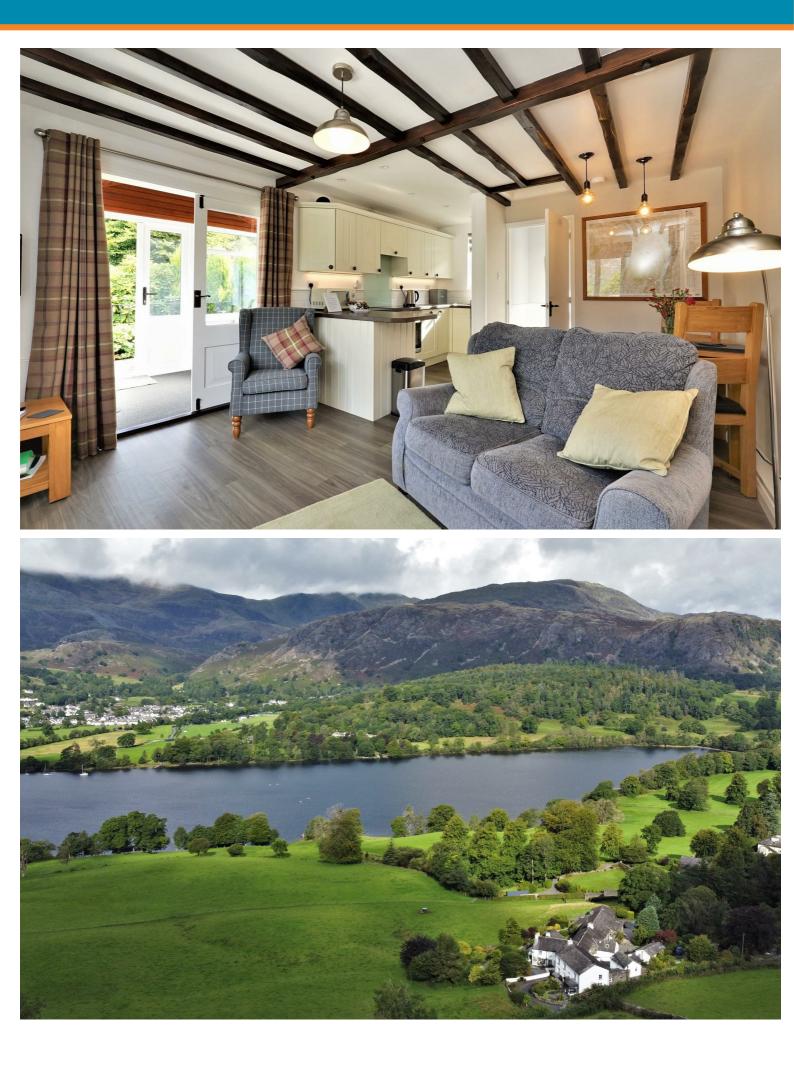

## Offers In The Region Of £1,400,000

We are delighted to present a traditional detached Lakeland house located close to Coniston Water. This freehold property offers not only the owner's residence but also two self-contained holiday cottages, a ground floor studio, and a detached annex. Situated on a generous plot of 0.37 acres, this beautifully presented home features well-maintained landscaping, ample parking, and a convenient in and out drive. The highlight of this charming abode are the stunning panoramic views that stretch over the surrounding countryside, across the lake to Coniston village, showcasing the majestic "Old Man", Dow Cragg and Yewdale Fells.

The main house, How Head Cottage, has been fully modernised by the owner over the past seven years and dates back to circa 1750. It offers a spacious lounge/diner, kitchen, utility room, three bedrooms with an en suite and a bathroom. Additionally, there is Cottage One attached to How Head Cottage, offering a lovely one-bedroom house and Cottage Two to the rear, all with lake views. On the ground floor the Studio provides another comfortable living space, an additional dwelling serves as a one-bedroom annexe.