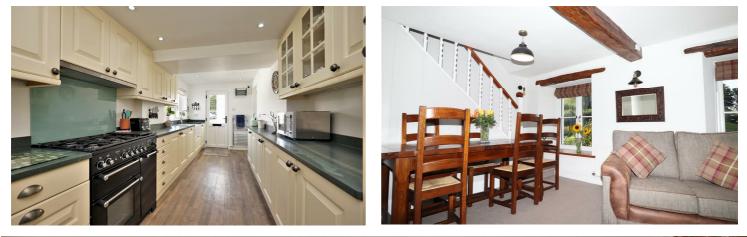

The main house, How Head Cottage, has been fully modernised by the owner over the past seven years and dates back to circa 1750. It offers a spacious lounge/diner, kitchen, utility room, three bedrooms with an en suite and a bathroom. Additionally, there is Cottage One attached to How Head Cottage, offering a lovely one-bedroom house and Cottage Two to the rear, all with lake views. On the ground floor the Studio provides another comfortable living space, an additional dwelling serves as a one-bedroom annexe.

### **HOW HEAD COTTAGE**

**Entrance Porch** Entrance Hall 14'3" x 4'3" Ground Floor Cloakroom of 5'6" Living and Dining Room 19'0" (12'5") x 17'8" (8'6") Kitchen 17'0" x 7'10" Utility Room 6'6" x 3'11" **First Floor Landing of 8'6"** Bedroom One 16'0" (18'8") x 10'9" Bedroom Two 9'2" x 7'2" (9'10") En Suite Bedroom Three 10'9" x 11'1" Bathroom 7'6" (5'6") x 7'10" **COTTAGE ONE** Entry Porch 4'11" x 7'2" Lounge 9'2" x 10'9" Kitchen 10'0" x 5'10" Bedroom 21'2" x 8'9" En Suite Shower Room 6'2" x 6'6"