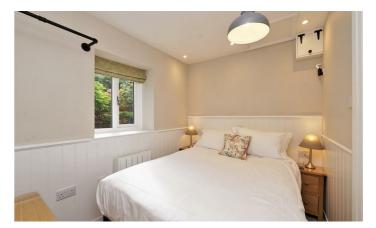

The main house, How Head Cottage, has been fully modernised by the owner over the past seven years and dates back to circa 1750. It offers a spacious lounge/diner, kitchen, utility room, three bedrooms with an en suite and a bathroom. Additionally, there is Cottage One attached to How Head Cottage, offering a lovely one-bedroom house and Cottage Two to the rear, all with lake views. On the ground floor the Studio provides another comfortable living space, an additional dwelling serves as a one-bedroom annexe.

### **HOW HEAD COTTAGE**

**Entrance Porch** Entrance Hall 14'3" x 4'3" Ground Floor Cloakroom of 5'6" Living and Dining Room 19'0" (12'5") x 17'8" (8'6") Kitchen 17'0" x 7'10" Utility Room 6'6" x 3'11" **First Floor Landing of 8'6"** Bedroom One 16'0" (18'8") x 10'9" Bedroom Two 9'2" x 7'2" (9'10") En Suite Bedroom Three 10'9" x 11'1" Bathroom 7'6" (5'6") x 7'10" **COTTAGE ONE** Entry Porch 4'11" x 7'2" Lounge 9'2" x 10'9" Kitchen 10'0" x 5'10" Bedroom 21'2" x 8'9" En Suite Shower Room 6'2" x 6'6"