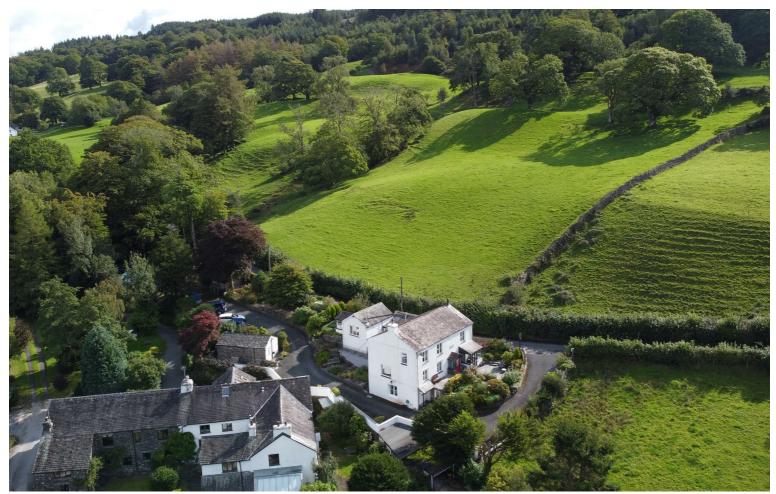

## Offers In The Region Of £1,400,000

We are delighted to present a traditional detached Lakeland house located close to Coniston Water. This freehold property offers not only the owner's residence but also two self-contained holiday cottages, a ground floor studio, and a detached annex. Situated on a generous plot of 0.37 acres, this beautifully presented home features well-maintained landscaping, ample parking, and a convenient in and out drive. The highlight of this charming abode are the stunning panoramic views that stretch over the surrounding countryside, across the lake to Coniston village, showcasing the majestic "Old Man", Dow Cragg and Yewdale Fells.

The main house, How Head Cottage, has been fully modernised by the owner over the past seven years and dates back to circa 1750. It offers a spacious lounge/diner, kitchen, utility room, three bedrooms with an en suite and a bathroom. Additionally, there is Cottage One attached to How Head Cottage, offering a lovely one-bedroom house and Cottage Two to the rear, all with lake views. On the ground floor the Studio provides another comfortable living space, an additional dwelling serves as a one-bedroom annexe.