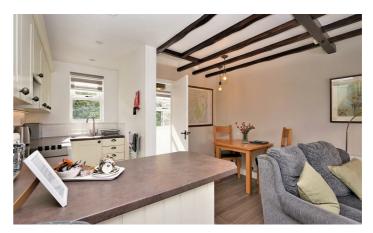

The main house, How Head Cottage, has been fully modernised by the owner over the past seven years and dates back to circa 1750. It offers a spacious lounge/diner, kitchen, utility room, three bedrooms with an en suite and a bathroom. Additionally, there is Cottage One attached to How Head Cottage, offering a lovely one-bedroom house and Cottage Two to the rear, all with lake views. On the ground floor the Studio provides another comfortable living space, an additional dwelling serves as a one-bedroom annexe.

### **HOW HEAD COTTAGE**

**Entrance Porch** Entrance Hall 14'3" x 4'3" Ground Floor Cloakroom of 5'6" Living and Dining Room 19'0" (12'5") x 17'8" (8'6") Kitchen 17'0" x 7'10" Utility Room 6'6" x 3'11" **First Floor Landing of 8'6"** Bedroom One 16'0" (18'8") x 10'9" Bedroom Two 9'2" x 7'2" (9'10") En Suite Bedroom Three 10'9" x 11'1" Bathroom 7'6" (5'6") x 7'10" **COTTAGE ONE** Entry Porch 4'11" x 7'2" Lounge 9'2" x 10'9" Kitchen 10'0" x 5'10" Bedroom 21'2" x 8'9" En Suite Shower Room 6'2" x 6'6"