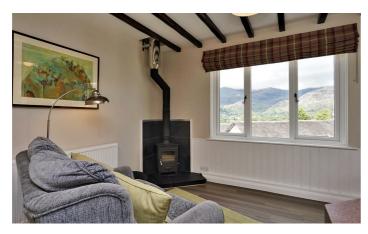

The main house, How Head Cottage, has been fully modernised by the owner over the past seven years and dates back to circa 1750. It offers a spacious lounge/diner, kitchen, utility room, three bedrooms with an en suite and a bathroom. Additionally, there is Cottage One attached to How Head Cottage, offering a lovely one-bedroom house and Cottage Two to the rear, all with lake views. On the ground floor the Studio provides another comfortable living space, an additional dwelling serves as a one-bedroom annexe.

### **HOW HEAD COTTAGE**

**Entrance Porch** Entrance Hall 14'3" x 4'3" Ground Floor Cloakroom of 5'6" Living and Dining Room 19'0" (12'5") x 17'8" (8'6") Kitchen 17'0" x 7'10" Utility Room 6'6" x 3'11" **First Floor Landing of 8'6"** Bedroom One 16'0" (18'8") x 10'9" Bedroom Two 9'2" x 7'2" (9'10") En Suite Bedroom Three 10'9" x 11'1" Bathroom 7'6" (5'6") x 7'10" **COTTAGE ONE** Entry Porch 4'11" x 7'2" Lounge 9'2" x 10'9" Kitchen 10'0" x 5'10" Bedroom 21'2" x 8'9" En Suite Shower Room 6'2" x 6'6"