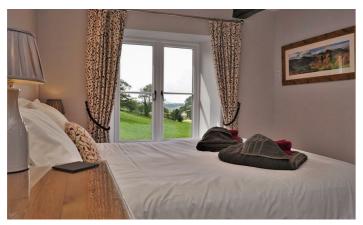

The main house, How Head Cottage, has been fully modernised by the owner over the past seven years and dates back to circa 1750. It offers a spacious lounge/diner, kitchen, utility room, three bedrooms with an en suite and a bathroom. Additionally, there is Cottage One attached to How Head Cottage, offering a lovely one-bedroom house and Cottage Two to the rear, all with lake views. On the ground floor the Studio provides another comfortable living space, an additional dwelling serves as a one-bedroom annexe.

### **HOW HEAD COTTAGE**

**Entrance Porch** Entrance Hall 14'3" x 4'3" Ground Floor Cloakroom of 5'6" Living and Dining Room 19'0" (12'5") x 17'8" (8'6") Kitchen 17'0" x 7'10" Utility Room 6'6" x 3'11" **First Floor Landing of 8'6"** Bedroom One 16'0" (18'8") x 10'9" Bedroom Two 9'2" x 7'2" (9'10") En Suite Bedroom Three 10'9" x 11'1" Bathroom 7'6" (5'6") x 7'10" **COTTAGE ONE** Entry Porch 4'11" x 7'2" Lounge 9'2" x 10'9" Kitchen 10'0" x 5'10" Bedroom 21'2" x 8'9" En Suite Shower Room 6'2" x 6'6"