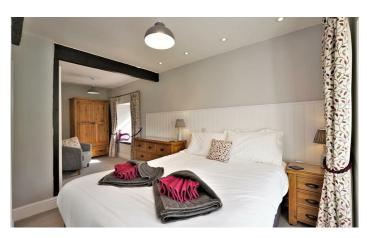

The main house, How Head Cottage, has been fully modernised by the owner over the past seven years and dates back to circa 1750. It offers a spacious lounge/diner, kitchen, utility room, three bedrooms with an en suite and a bathroom. Additionally, there is Cottage One attached to How Head Cottage, offering a lovely one-bedroom house and Cottage Two to the rear, all with lake views. On the ground floor the Studio provides another comfortable living space, an additional dwelling serves as a one-bedroom annexe.

### **HOW HEAD COTTAGE**

**Entrance Porch** Entrance Hall 14'3" x 4'3" Ground Floor Cloakroom of 5'6" Living and Dining Room 19'0" (12'5") x 17'8" (8'6") Kitchen 17'0" x 7'10" Utility Room 6'6" x 3'11" **First Floor Landing of 8'6"** Bedroom One 16'0" (18'8") x 10'9" Bedroom Two 9'2" x 7'2" (9'10") En Suite Bedroom Three 10'9" x 11'1" Bathroom 7'6" (5'6") x 7'10" **COTTAGE ONE** Entry Porch 4'11" x 7'2" Lounge 9'2" x 10'9" Kitchen 10'0" x 5'10" Bedroom 21'2" x 8'9" En Suite Shower Room 6'2" x 6'6"