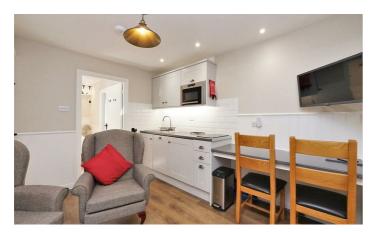

The main house, How Head Cottage, has been fully modernised by the owner over the past seven years and dates back to circa 1750. It offers a spacious lounge/diner, kitchen, utility room, three bedrooms with an en suite and a bathroom. Additionally, there is Cottage One attached to How Head Cottage, offering a lovely one-bedroom house and Cottage Two to the rear, all with lake views. On the ground floor the Studio provides another comfortable living space, an additional dwelling serves as a one-bedroom annexe.

### **HOW HEAD COTTAGE**

**Entrance Porch** Entrance Hall 14'3" x 4'3" Ground Floor Cloakroom of 5'6" Living and Dining Room 19'0" (12'5") x 17'8" (8'6") Kitchen 17'0" x 7'10" Utility Room 6'6" x 3'11" **First Floor Landing of 8'6"** Bedroom One 16'0" (18'8") x 10'9" Bedroom Two 9'2" x 7'2" (9'10") En Suite Bedroom Three 10'9" x 11'1" Bathroom 7'6" (5'6") x 7'10" **COTTAGE ONE** Entry Porch 4'11" x 7'2" Lounge 9'2" x 10'9" Kitchen 10'0" x 5'10" Bedroom 21'2" x 8'9" En Suite Shower Room 6'2" x 6'6"