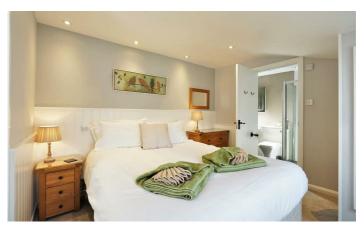

The main house, How Head Cottage, has been fully modernised by the owner over the past seven years and dates back to circa 1750. It offers a spacious lounge/diner, kitchen, utility room, three bedrooms with an en suite and a bathroom. Additionally, there is Cottage One attached to How Head Cottage, offering a lovely one-bedroom house and Cottage Two to the rear, all with lake views. On the ground floor the Studio provides another comfortable living space, an additional dwelling serves as a one-bedroom annexe.

### **HOW HEAD COTTAGE**

**Entrance Porch** Entrance Hall 14'3" x 4'3" Ground Floor Cloakroom of 5'6" Living and Dining Room 19'0" (12'5") x 17'8" (8'6") Kitchen 17'0" x 7'10" Utility Room 6'6" x 3'11" **First Floor Landing of 8'6"** Bedroom One 16'0" (18'8") x 10'9" Bedroom Two 9'2" x 7'2" (9'10") En Suite Bedroom Three 10'9" x 11'1" Bathroom 7'6" (5'6") x 7'10" **COTTAGE ONE** Entry Porch 4'11" x 7'2" Lounge 9'2" x 10'9" Kitchen 10'0" x 5'10" Bedroom 21'2" x 8'9" En Suite Shower Room 6'2" x 6'6"