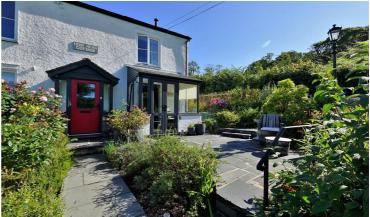

The main house, How Head Cottage, has been fully modernised by the owner over the past seven years and dates back to circa 1750. It offers a spacious lounge/diner, kitchen, utility room, three bedrooms with an en suite and a bathroom. Additionally, there is Cottage One attached to How Head Cottage, offering a lovely one-bedroom house and Cottage Two to the rear, all with lake views. On the ground floor the Studio provides another comfortable living space, an additional dwelling serves as a one-bedroom annexe.