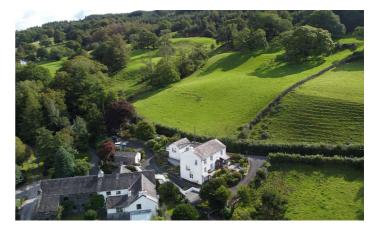

## Offers In The Region Of £1,400,000

We are delighted to present a traditional detached Lakeland house located close to Coniston Water. This freehold property offers not only the owner's residence but also two self-contained holiday cottages, a ground floor studio, and a detached annex. Situated on a generous plot of 0.37 acres, this beautifully presented home features well-maintained landscaping, ample parking, and a convenient in and out drive. The highlight of this charming abode are the stunning panoramic views that stretch over the surrounding countryside, across the lake to Coniston village, showcasing the majestic "Old Man", Dow Cragg and Yewdale Fells.

The main house, How Head Cottage, has been fully modernised by the owner over the past seven years and dates back to circa 1750. It offers a spacious lounge/diner, kitchen, utility room, three bedrooms with an en suite and a bathroom. Additionally, there is Cottage One attached to How Head Cottage, offering a lovely one-bedroom house and Cottage Two to the rear, all with lake views. On the ground floor the Studio provides another comfortable living space, an additional dwelling serves as a one-bedroom annexe.