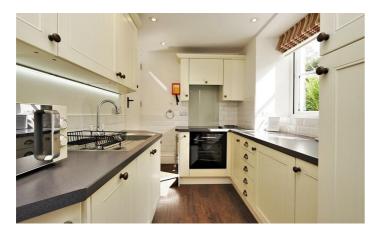

The main house, How Head Cottage, has been fully modernised by the owner over the past seven years and dates back to circa 1750. It offers a spacious lounge/diner, kitchen, utility room, three bedrooms with an en suite and a bathroom. Additionally, there is Cottage One attached to How Head Cottage, offering a lovely one-bedroom house and Cottage Two to the rear, all with lake views. On the ground floor the Studio provides another comfortable living space, an additional dwelling serves as a one-bedroom annexe.