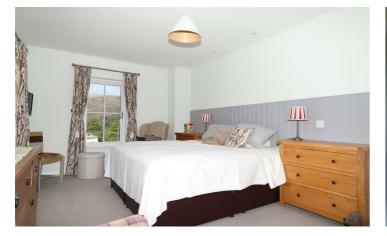

### **HOW HEAD COTTAGE**

**Entrance Porch** Entrance Hall 14'3" x 4'3" Ground Floor Cloakroom of 5'6" Living and Dining Room 19'0" (12'5") x 17'8" (8'6") Kitchen 17'0" x 7'10" Utility Room 6'6" x 3'11" **First Floor Landing of 8'6"** Bedroom One 16'0" (18'8") x 10'9" Bedroom Two 9'2" x 7'2" (9'10") En Suite Bedroom Three 10'9" x 11'1" Bathroom 7'6" (5'6") x 7'10" **COTTAGE ONE** Entry Porch 4'11" x 7'2" Lounge 9'2" x 10'9" Kitchen 10'0" x 5'10" Bedroom 21'2" x 8'9" En Suite Shower Room 6'2" x 6'6"