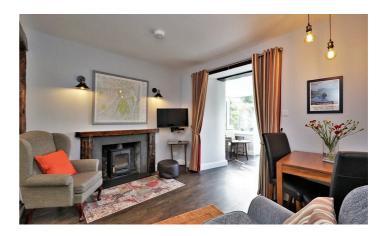

The main house, How Head Cottage, has been fully modernised by the owner over the past seven years and dates back to circa 1750. It offers a spacious lounge/diner, kitchen, utility room, three bedrooms with an en suite and a bathroom. Additionally, there is Cottage One attached to How Head Cottage, offering a lovely one-bedroom house and Cottage Two to the rear, all with lake views. On the ground floor the Studio provides another comfortable living space, an additional dwelling serves as a one-bedroom annexe.

### **HOW HEAD COTTAGE**

**Entrance Porch** Entrance Hall 14'3" x 4'3" Ground Floor Cloakroom of 5'6" Living and Dining Room 19'0" (12'5") x 17'8" (8'6") Kitchen 17'0" x 7'10" Utility Room 6'6" x 3'11" **First Floor Landing of 8'6"** Bedroom One 16'0" (18'8") x 10'9" Bedroom Two 9'2" x 7'2" (9'10") En Suite Bedroom Three 10'9" x 11'1" Bathroom 7'6" (5'6") x 7'10" **COTTAGE ONE** Entry Porch 4'11" x 7'2" Lounge 9'2" x 10'9" Kitchen 10'0" x 5'10" Bedroom 21'2" x 8'9" En Suite Shower Room 6'2" x 6'6"