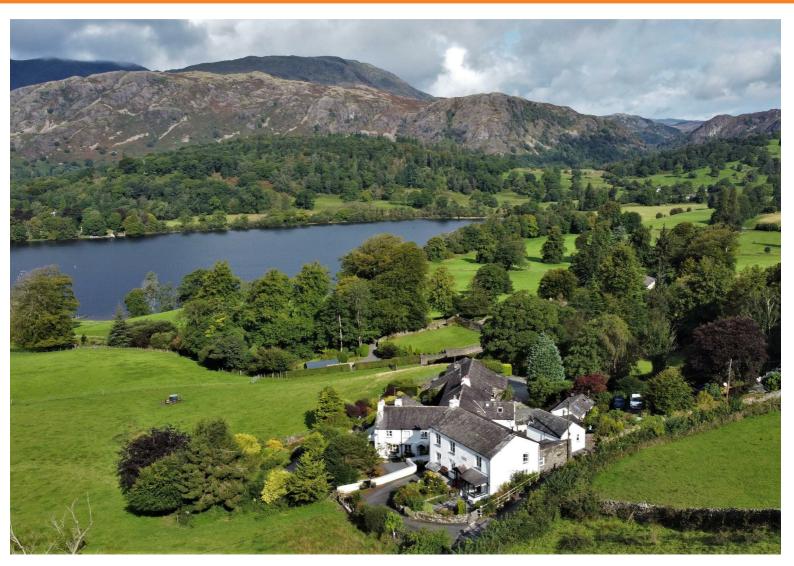

## Offers In The Region Of £1,400,000

We are delighted to present a traditional detached Lakeland house located close to Coniston Water. This freehold property offers not only the owner's residence but also two self-contained holiday cottages, a ground floor studio, and a detached annex. Situated on a generous plot of 0.37 acres, this beautifully presented home features well-maintained landscaping, ample parking, and a convenient in and out drive. The highlight of this charming abode are the stunning panoramic views that stretch over the surrounding countryside, across the lake to Coniston village, showcasing the majestic "Old Man", Dow Cragg and Yewdale Fells.

The main house, How Head Cottage, has been fully modernised by the owner over the past seven years and dates back to circa 1750. It offers a spacious lounge/diner, kitchen, utility room, three bedrooms with an en suite and a bathroom. Additionally, there is Cottage One attached to How Head Cottage, offering a lovely one-bedroom house and Cottage Two to the rear, all with lake views. On the ground floor the Studio provides another comfortable living space, an additional dwelling serves as a one-bedroom annexe.