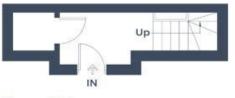

Approximate Gross Internal Area Ground Floor = 7.4 sq m / 80 sq ft First Floor = 75.2 sq m / 809 sq ft Total = 82.6 sq m / 889 sq ft

**First Floor** 

### **Ground Floor**

This plan is for layout guidance only. Not drawn to scale unless stated. Windows and door openings are approximate. Whilst every care is taken in the preparation of this plan, please check all dimensions, shapes and compass bearings before making any decisions reliant upon them. © CJ Property Marketing Produced for Robsons