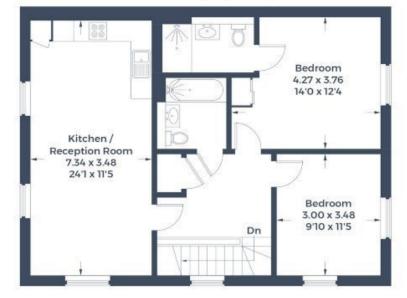

Approximate Gross Internal Area Ground Floor = 7.4 sq m / 80 sq ft First Floor = 75.2 sq m / 809 sq ft Total = 82.6 sq m / 889 sq ft

**First Floor** 