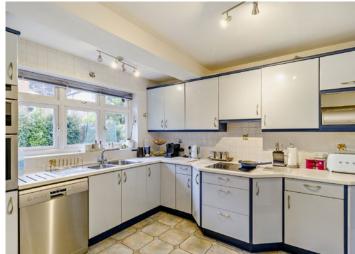

#### Description

A well presented three bedroom, two reception detached family home being a few minutes walk to the Metropolitan Line Station, High Street and local private and state schools. The property also offers scope to extend to the rear and side subject to the normal planning permissions and consents. Boasting good sized living accommodation set over two floors, the property comprises of an entrance porch leading to a hallway which leads to the lounge and dining room, fitted kitchen, utility room and garage. To the first floor is the principle bedroom with fitted wardrobes and two further bedrooms, both with fitted wardrobes leading to balconies to the rear, a family bathroom and separate wc. To the front of the property is a good sized driveway with off street parking for 2/3 vehicles and a garage. The rear garden boasts a large lawned area.