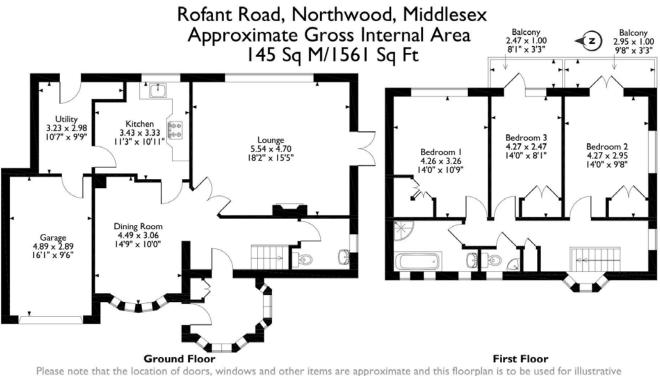

#### Description

A well presented three bedroom, two reception detached family home being a few minutes walk to the Metropolitan Line Station, High Street and local private and state schools. The property also offers scope to extend to the rear and side subject to the normal planning permissions and consents. Boasting good sized living accommodation set over two floors, the property comprises of an entrance porch leading to a hallway which leads to the lounge and dining room, fitted kitchen, utility room and garage. To the first floor is the principle bedroom with fitted wardrobes and two further bedrooms, both with fitted wardrobes leading to balconies to the rear, a family bathroom and separate wc. To the front of the property is a good sized driveway with off street parking for 2/3 vehicles and a garage. The rear garden boasts a large lawned area.

### **Additional Information**

Tenure: Freehold

Local Authority: London Borough of Hillingdon

Council Tax: Band G

Energy Efficiency Rating: Band C

e note that the location of doors, windows and other items are approximate and this floorplan is to be used for illi purposes only. Unauthorized reproduction is prohibited.