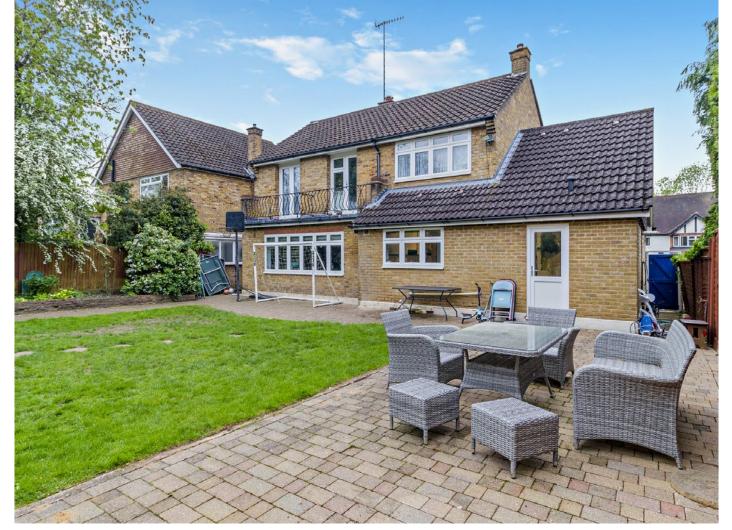

#### Description

A well presented three bedroom, two reception detached family home being a few minutes walk to the Metropolitan Line Station, High Street and local private and state schools. The property also offers scope to extend to the rear and side subject to the normal planning permissions and consents. Boasting good sized living accommodation set over two floors, the property comprises of an entrance porch leading to a hallway which leads to the lounge and dining room, fitted kitchen, utility room and garage. To the first floor is the principle bedroom with fitted wardrobes and two further bedrooms, both with fitted wardrobes leading to balconies to the rear, a family bathroom and separate wc. To the front of the property is a good sized driveway with off street parking for 2/3 vehicles and a garage. The rear garden boasts a large lawned area.