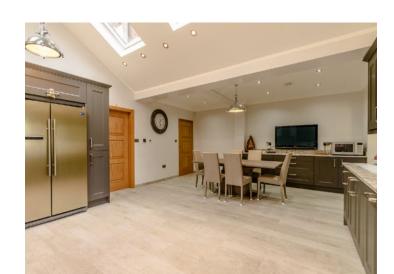

The property boasts over 3200 sqft of accommodation set over three floors. The property provides flexible living space, especially to the ground floor which benefits from a large bedroom suite with an en suite, a steam sauna facility and French doors leading to the private rear garden. A particular feature of the property is the luxurious kitchen/dining room with a beautiful vaulted ceiling.