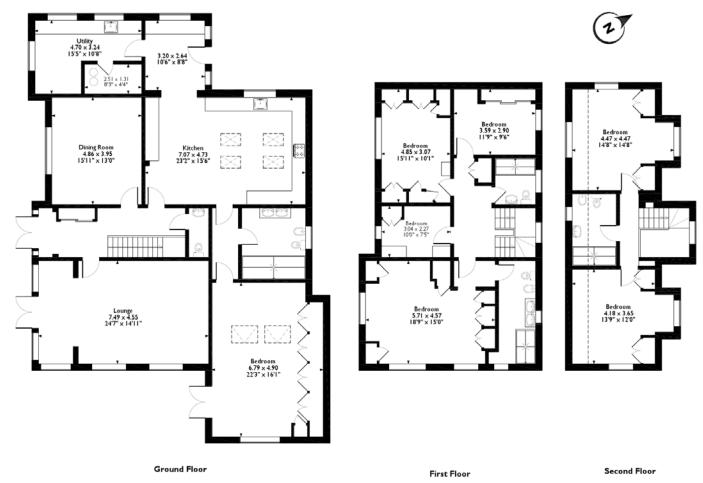

## Wellesley Avenue, Northwood Approximate Gross Internal Area 306 Sq M/3294 Sq Ft

Please note that the location of doors, windows and other items are approximate and this floorplan is to be used for illustrative purposes only. Unauthorized reproduction is prohibited.