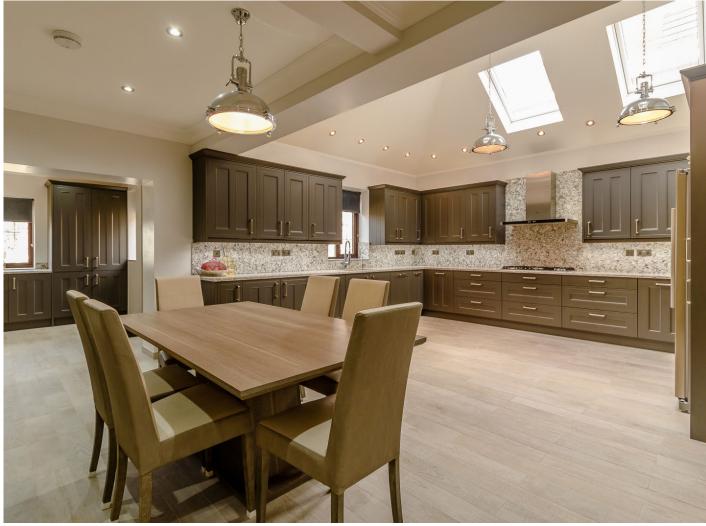

The property boasts over 3200 sqft of accommodation set over three floors. The property provides flexible living space, especially to the ground floor which benefits from a large bedroom suite with an en suite, a steam sauna facility and French doors leading to the private rear garden. A particular feature of the property is the luxurious kitchen/dining room with a beautiful vaulted ceiling.