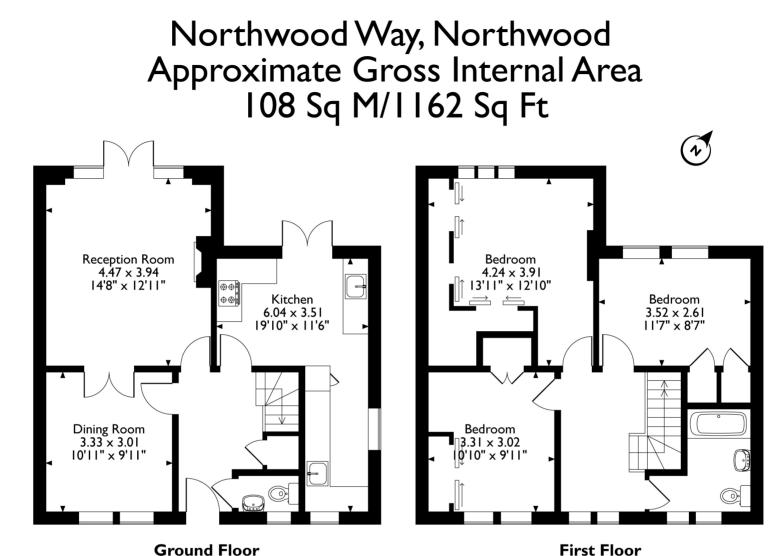

### **Additional Information**

Tenure: Freehold Local Authority: London Borough of Hillingdon Council Tax: E Energy Efficiency Rating: D

Please note that the location of doors, windows and other items are approximate and this floorplan is to be used for illustrative purposes only. Unauthorized reproduction is prohibited.